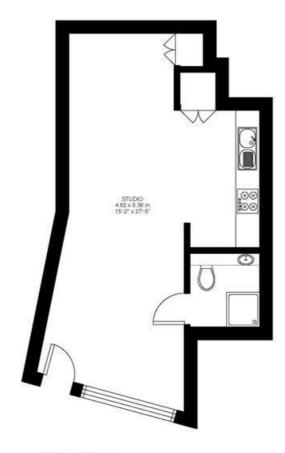

s brand new development, located on a popular road just off vibrant Brixton Hill, with fantastic transport links into central London just moments away. This lovely studio apartment boasts its own entrance, a sleek kitchen with fully integrated appliances, a spacious bedroom area with built-in wardrobes and a luxurious separate bathroom. Each property benefits from a 10-year Premier Guarantee warranty and the development will appeal to a wide range of purchasers, from owner-occupiers, buy-to-let investors and first-time buyers alike.

• 10 year building

#### **Features**

- · Chain-free
- Own front door
- Bright and airy throughout
- Help to buy
- guarantee

Council tax band EPC rating (null)

# Keating Estates

























#### New Park Road, Brixton, SW2



## New Park Road



Ground Floor



#### New Park Road, Brixton, SW2