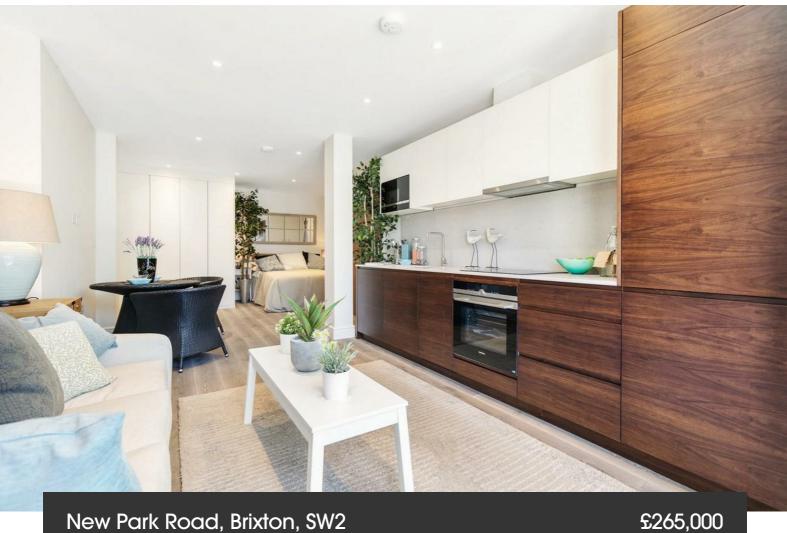

### **Property Details**

A beautifully finished studio apartment within this brand new development, located on a popular road just off vibrant Brixton Hill, with fantastic transport links into central London just moments away. This lovely studio apartment boasts its own entrance, a sleek kitchen with fully integrated appliances, a spacious bedroom area with built-in wardrobes and a luxurious separate bathroom. Each property benefits from a 10-year Premier Guarantee warranty and the development will appeal to a wide range of purchasers, from owner-occupiers, buy-to-let investors and first-time buyers alike.