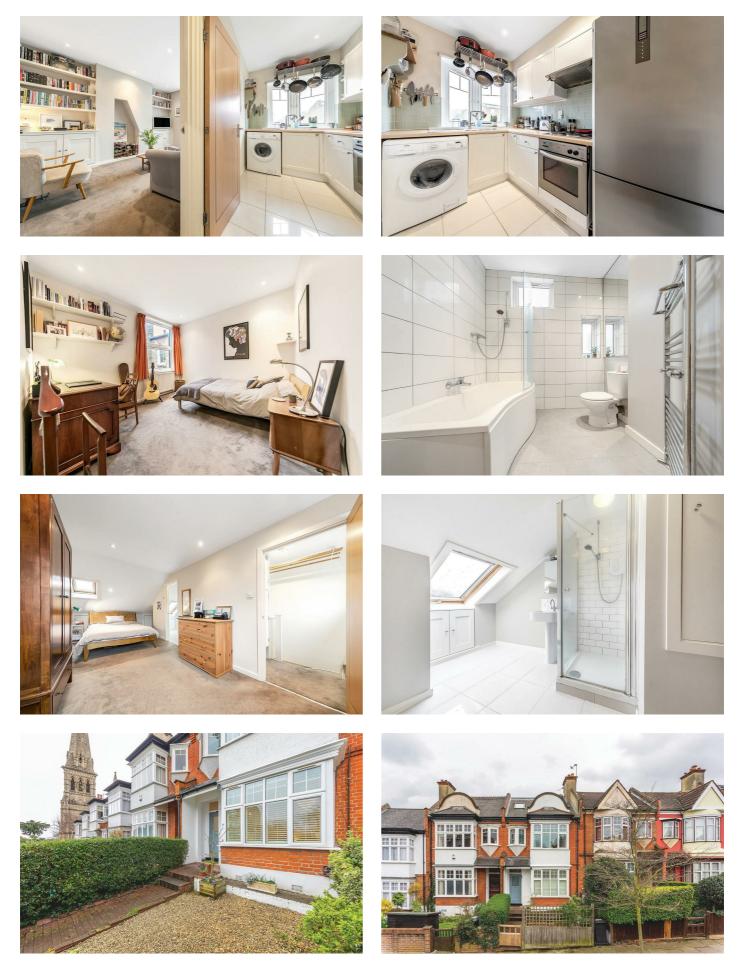

## **Property Details**

A spacious split-level, two double bedroom, two bathroom flat, with over 900 square feet of internal living space nestled within an attractive Edwardian terrace on a popular residential road which runs parallel to Brockwell Park. The amenities and transport links in Herne Hill, Tulse Hill and Brixton are all within easy reach. The apartment comprises a separate reception room with ample room to relax and entertain, a modern kitchen, two comfortable double bedrooms and two beautifully finished bathrooms. The bedrooms are both fantastic sizes, separated on different floors, making the property an ideal investment for anyone looking to rent out a room or share with friends. The property is tastefully presented throughout, a beautiful home ready for a purchaser to move in, hasslefree, and stamp their own mark over time.

## Features

- Two double bedrooms
- Two bathrooms
- Edwardian conversion
- Split over various levels
- Over 900 square feet of internal living space
- Bright and airy atmosphere throughout
- Popular residential street running parallel to Brockwell Park