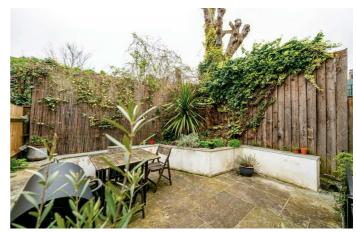

**Property Details** 

4 bedroom house - terraced for sale

A characterful four/five bedroom Victorian terraced house with an East-facing garden on Mayall Road, conveniently located between Herne Hill (8-minute walk) and Brixton (8minute walk). The property comprises a double aspect reception and dining room, four double bedrooms, a country-style kitchen diner, a modern bathroom with a separate WC, a West-facing patio garden, and the benefit of a large cellar - an extremely versatile space that could be used in various ways to suit the purchaser's individual requirements, such as children's playroom, study, or storage etc. Freehold. Chain Free.