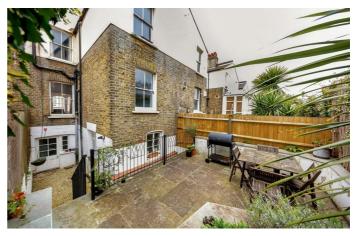

**Property Details** 

4 bedroom house - terraced for sale

A characterful four/five bedroom Victorian terraced house with an East-facing garden on Mayall Road, conveniently located between Herne Hill (8-minute walk) and Brixton (8minute walk). The property comprises a double aspect reception and dining room, four double bedrooms, a country-style kitchen diner, a modern bathroom with a separate WC, a West-facing patio garden, and the benefit of a large cellar - an extremely versatile space that could be used in various ways to suit the purchaser's individual requirements, such as children's playroom, study, or storage etc. Freehold. Chain Free.