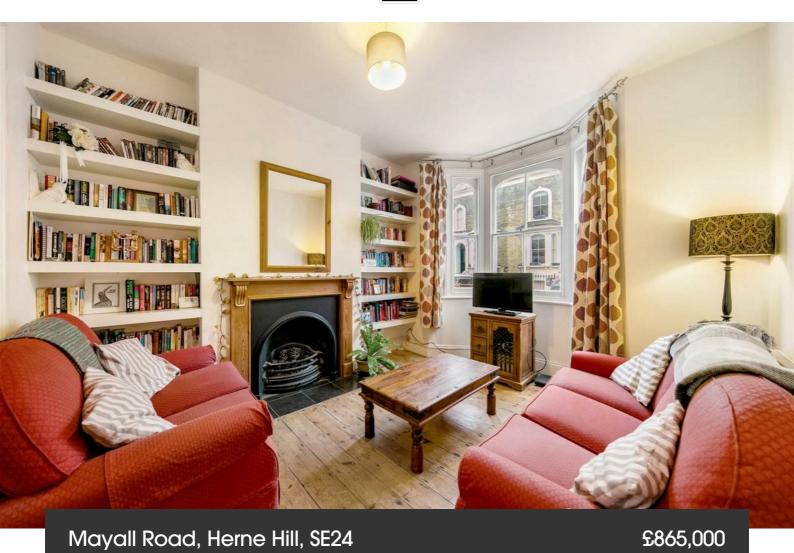

**Property Details** 

4 bedroom house - terraced for sale

A characterful four/five bedroom Victorian terraced house with an East-facing garden on Mayall Road, conveniently located between Herne Hill (8-minute walk) and Brixton (8minute walk). The property comprises a double aspect reception and dining room, four double bedrooms, a country-style kitchen diner, a modern bathroom with a separate WC, a West-facing patio garden, and the benefit of a large cellar - an extremely versatile space that could be used in various ways to suit the purchaser's individual requirements, such as children's playroom, study, or storage etc. Freehold. Chain Free.

**Features** 

• Four double bedrooms

Freehold

- Victorian terrace house
- Characterful features
- Development potential
- Sought-after location
- Close to Brockwell Park
- · Chain-free

Council tax band E EPC rating E (40)