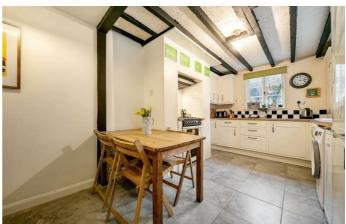

**Property Details** 

4 bedroom house - terraced for sale

A characterful four/five bedroom Victorian terraced house with an East-facing garden on Mayall Road, conveniently located between Herne Hill (8-minute walk) and Brixton (8minute walk). The property comprises a double aspect reception and dining room, four double bedrooms, a country-style kitchen diner, a modern bathroom with a separate WC, a West-facing patio garden, and the benefit of a large cellar - an extremely versatile space that could be used in various ways to suit the purchaser's individual requirements, such as children's playroom, study, or storage etc. Freehold. Chain Free.