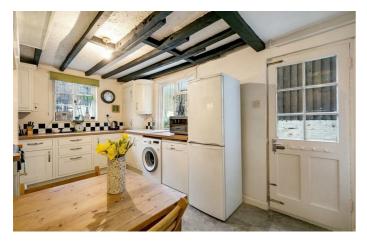

**Property Details** 

4 bedroom house - terraced for sale

A characterful four/five bedroom Victorian terraced house with an East-facing garden on Mayall Road, conveniently located between Herne Hill (8-minute walk) and Brixton (8minute walk). The property comprises a double aspect reception and dining room, four double bedrooms, a country-style kitchen diner, a modern bathroom with a separate WC, a West-facing patio garden, and the benefit of a large cellar - an extremely versatile space that could be used in various ways to suit the purchaser's individual requirements, such as children's playroom, study, or storage etc. Freehold. Chain Free.