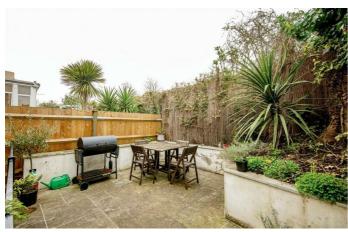

**Property Details** 

4 bedroom house - terraced for sale

A characterful four/five bedroom Victorian terraced house with an East-facing garden on Mayall Road, conveniently located between Herne Hill (8-minute walk) and Brixton (8minute walk). The property comprises a double aspect reception and dining room, four double bedrooms, a country-style kitchen diner, a modern bathroom with a separate WC, a West-facing patio garden, and the benefit of a large cellar - an extremely versatile space that could be used in various ways to suit the purchaser's individual requirements, such as children's playroom, study, or storage etc. Freehold. Chain Free.