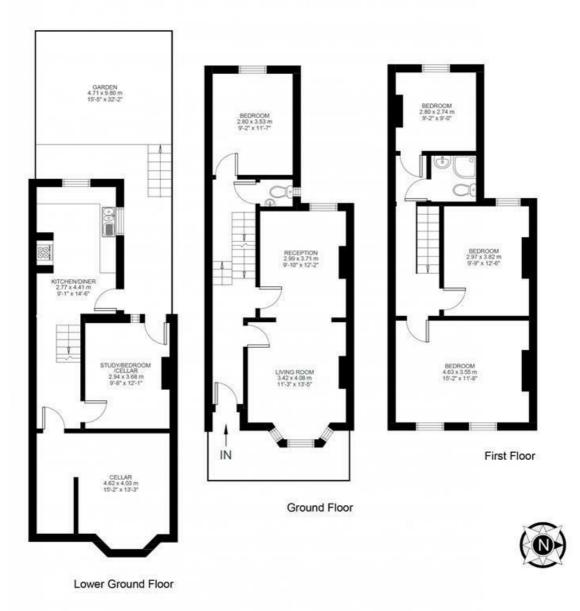

**Property Details** 

4 bedroom house - terraced for sale

A characterful four/five bedroom Victorian terraced house with an East-facing garden on Mayall Road, conveniently located between Herne Hill (8-minute walk) and Brixton (8minute walk). The property comprises a double aspect reception and dining room, four double bedrooms, a country-style kitchen diner, a modern bathroom with a separate WC, a West-facing patio garden, and the benefit of a large cellar - an extremely versatile space that could be used in various ways to suit the purchaser's individual requirements, such as children's playroom, study, or storage etc. Freehold. Chain Free.

**Features** 

• Four double bedrooms

Freehold

- Victorian terrace house
- Characterful features
- Development potential
- Sought-after location
- Close to Brockwell Park
- · Chain-free

Council tax band E EPC rating E (40)