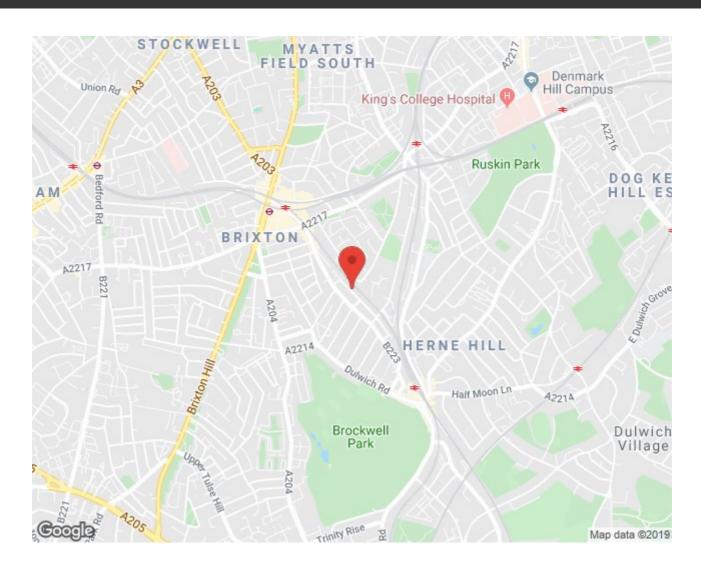

property comprises a double aspect reception and dining room, four double bedrooms, a country-style kitchen diner, a modern bathroom with a separate WC, a West-facing patio garden, and the benefit of a large cellar - an extremely versatile space that could be used in various ways to suit the purchaser's individual requirements, such as children's playroom, study, or storage etc. Freehold. Chain Free.

**Features** 

• Four double bedrooms

Freehold

- Victorian terrace house
- Characterful features
- Development potential
- Sought-after location
- Close to Brockwell Park
- · Chain-free

Council tax band E EPC rating E (40)

# Keating Estates

















## Keating Estates



















#### Mayall Road, Herne Hill, SE24



### Mayall Road





#### Mayall Road, Herne Hill, SE24