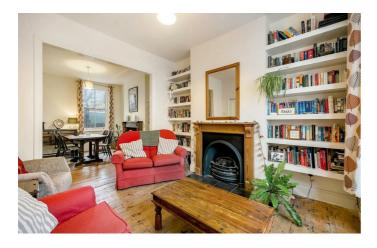

**Property Details** 

4 bedroom house - terraced for sale

A characterful four/five bedroom Victorian terraced house with an East-facing garden on Mayall Road, conveniently located between Herne Hill (8-minute walk) and Brixton (8minute walk). The property comprises a double aspect reception and dining room, four double bedrooms, a country-style kitchen diner, a modern bathroom with a separate WC, a West-facing patio garden, and the benefit of a large cellar - an extremely versatile space that could be used in various ways to suit the purchaser's individual requirements, such as children's playroom, study, or storage etc. Freehold. Chain Free.