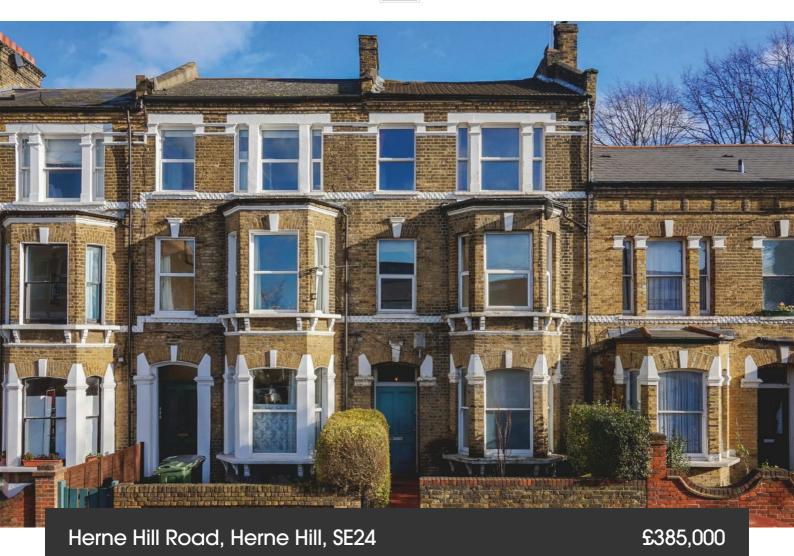

## **Property Details**

1 bedroom flat - conversion for sale

A charming split level one double bedroom top floor flat tucked away off Herne Hill Road. It is a 3-minute walk from Loughborough Junction Station which serves central London in under 10 minutes, right outside Ruskin Park and easy walking distance to Herne Hill, Brixton and Denmark Hill. The property comprises a living area with wooden flooring, a modern separate kitchen, a double bedroom and bathroom. The flat has historical planning approved to convert into the substantial loft space. Chain free. Share of freehold.

### Herne Hill Road, Herne Hill, SE24