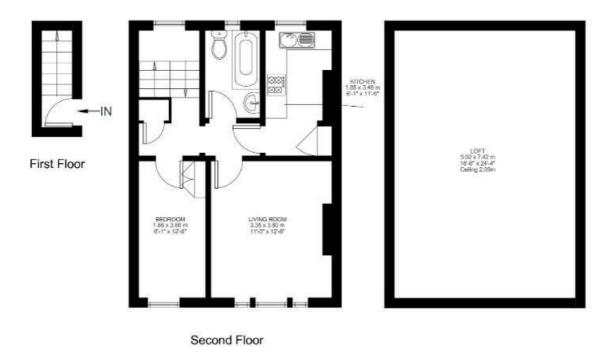

## **Property Details**

1 bedroom flat - conversion for sale

A charming split level one double bedroom top floor flat tucked away off Herne Hill Road. It is a 3-minute walk from Loughborough Junction Station which serves central London in under 10 minutes, right outside Ruskin Park and easy walking distance to Herne Hill, Brixton and Denmark Hill. The property comprises a living area with wooden flooring, a modern separate kitchen, a double bedroom and bathroom. The flat has historical planning approved to convert into the substantial loft space. Chain free. Share of freehold.

#### **Features**

- Victorian conversion
- One double bedroom

Share of Freehold

- Characterful features
- Close to the park
- Development potential
- Planning permission granted
- Substantial loft space
- Share of freehold