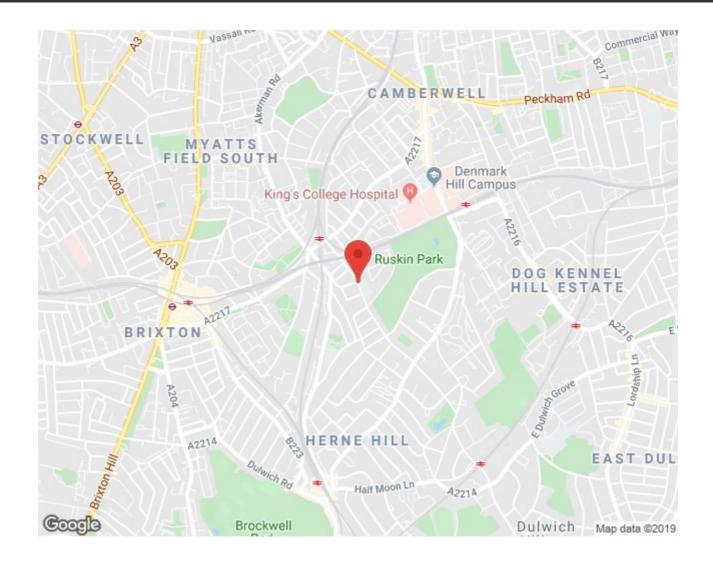

## **Property Details**

1 bedroom flat - conversion for sale

A charming split level one double bedroom top floor flat tucked away off Herne Hill Road. It is a 3-minute walk from Loughborough Junction Station which serves central London in under 10 minutes, right outside Ruskin Park and easy walking distance to Herne Hill, Brixton and Denmark Hill. The property comprises a living area with wooden flooring, a modern separate kitchen, a double bedroom and bathroom. The flat has historical planning approved to convert into the substantial loft space. Chain free. Share of freehold.

### Herne Hill Road, Herne Hill, SE24

# Herne Hill Road