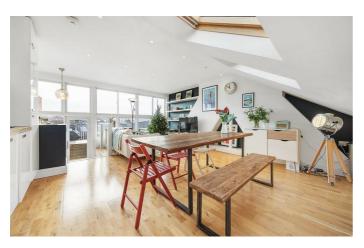

# Property Details

A central three double bedroom split-level apartment on a sought-after residential street within close proximity to Brixton High Street, Brockwell Park and Herne Hill. This penthouse apartment boasts 912 square feet of internal living space which is beautifully presented with a light and airy atmosphere throughout. On the second floor sit the three double bedrooms: the master is extremely spacious and spans the entire width of the property. The second and third bedrooms are also comfortable doubles, a rare find within a converted Victorian flat, and have a wide range of potential uses, such as guest rooms, dressing rooms, home office or extra bedrooms to rent out for some additional income. The family bathroom is modern and invitting. A staircase meanders up through the property to the wonderfully bright open plan reception room. Large skylights allow natural light to flood the room, as does the wall of large pane windows and double doors that allow the living space to flow seamlessly onto the stunning South-facing roof terrace. The terrace offers fantastic views over the neighbouring roof tops and out across South London. This living room will be used on a regular basis: a stunning space, perfect for relaxing, dining and entertaining. The kitchen is contemporary and has all you need in terms of mod cons.

## Features

- Three double bedrooms
- Victorian conversion
- Split-level top floor apartment
- Bright and airy throughout
- South-facing roof terrace
- Over 900 square feet of internal living space
- Central location with a few minutes walk to Brixton tube station
- Brockwell Park is moments away