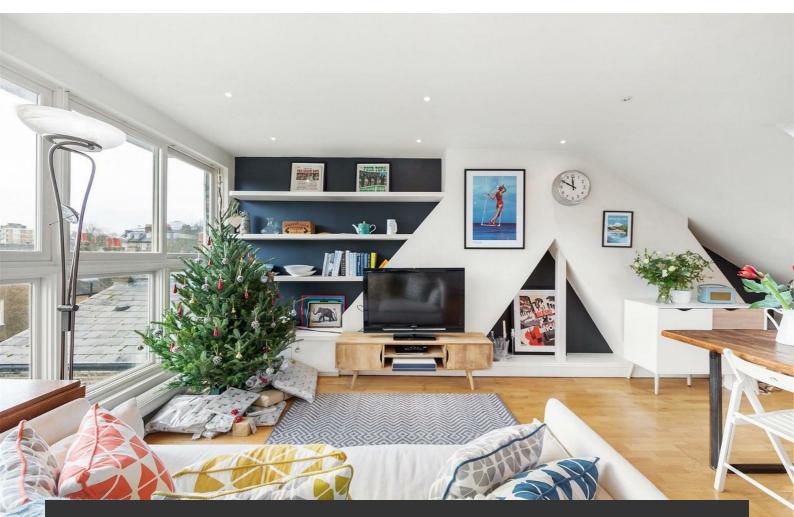

# Property Details

A central three double bedroom split-level apartment on a sought-after residential street within close proximity to Brixton High Street, Brockwell Park and Herne Hill. This penthouse apartment boasts 912 square feet of internal living space which is beautifully presented with a light and airy atmosphere throughout. On the second floor sit the three double bedrooms: the master is extremely spacious and spans the entire width of the property. The second and third bedrooms are also comfortable doubles, a rare find within a converted Victorian flat, and have a wide range of potential uses, such as guest rooms, dressing rooms, home office or extra bedrooms to rent out for some additional income. The family bathroom is modern and invitting. A staircase meanders up through the property to the wonderfully bright open plan reception room. Large skylights allow natural light to flood the room, as does the wall of large pane windows and double doors that allow the living space to flow seamlessly onto the stunning South-facing roof terrace. The terrace offers fantastic views over the neighbouring roof tops and out across South London. This living room will be used on a regular basis: a stunning space, perfect for relaxing, dining and entertaining. The kitchen is contemporary and has all you need in terms of mod cons.

## Features

- Three double bedrooms
- Victorian conversion
- Split-level top floor apartment
- Bright and airy throughout
- South-facing roof terrace
- Over 900 square feet of internal living space
- Central location with a few minutes walk to Brixton tube station
- Brockwell Park is moments away