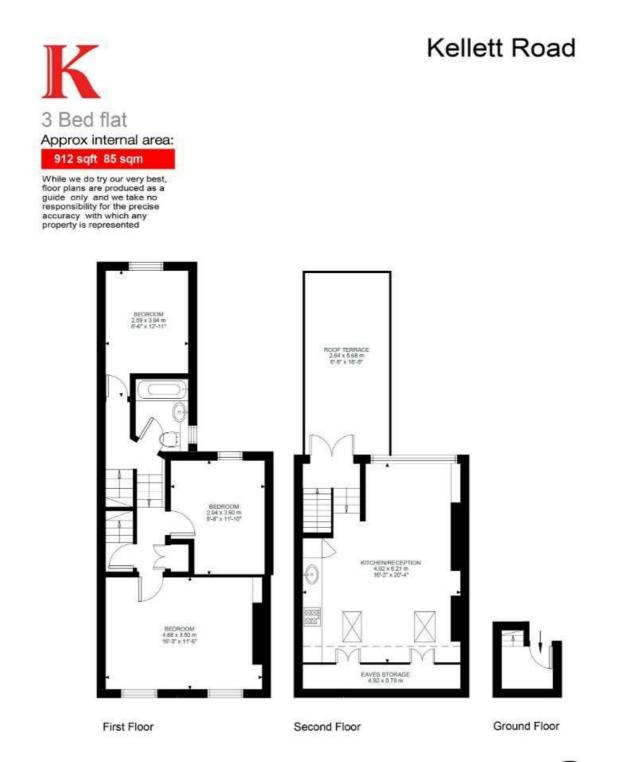

# Property Details

A central three double bedroom split-level apartment on a sought-after residential street within close proximity to Brixton High Street, Brockwell Park and Herne Hill. This penthouse apartment boasts 912 square feet of internal living space which is beautifully presented with a light and airy atmosphere throughout. On the second floor sit the three double bedrooms: the master is extremely spacious and spans the entire width of the property. The second and third bedrooms are also comfortable doubles, a rare find within a converted Victorian flat, and have a wide range of potential uses, such as guest rooms, dressing rooms, home office or extra bedrooms to rent out for some additional income. The family bathroom is modern and invitting. A staircase meanders up through the property to the wonderfully bright open plan reception room. Large skylights allow natural light to flood the room, as does the wall of large pane windows and double doors that allow the living space to flow seamlessly onto the stunning South-facing roof terrace. The terrace offers fantastic views over the neighbouring roof tops and out across South London. This living room will be used on a regular basis: a stunning space, perfect for relaxing, dining and entertaining. The kitchen is contemporary and has all you need in terms of mod cons.

## Features

- Three double bedrooms
- Victorian conversion
- Split-level top floor apartment
- Bright and airy throughout
- South-facing roof terrace
- Over 900 square feet of internal living space
- Central location with a few minutes walk to Brixton tube station
- Brockwell Park is moments away