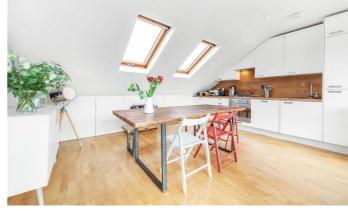

# Property Details

A central three double bedroom split-level apartment on a sought-after residential street within close proximity to Brixton High Street, Brockwell Park and Herne Hill. This penthouse apartment boasts 912 square feet of internal living space which is beautifully presented with a light and airy atmosphere throughout. On the second floor sit the three double bedrooms: the master is extremely spacious and spans the entire width of the property. The second and third bedrooms are also comfortable doubles, a rare find within a converted Victorian flat, and have a wide range of potential uses, such as guest rooms, dressing rooms, home office or extra bedrooms to rent out for some additional income. The family bathroom is modern and invitting. A staircase meanders up through the property to the wonderfully bright open plan reception room. Large skylights allow natural light to flood the room, as does the wall of large pane windows and double doors that allow the living space to flow seamlessly onto the stunning South-facing roof terrace. The terrace offers fantastic views over the neighbouring roof tops and out across South London. This living room will be used on a regular basis: a stunning space, perfect for relaxing, dining and entertaining. The kitchen is contemporary and has all you need in terms of mod cons.