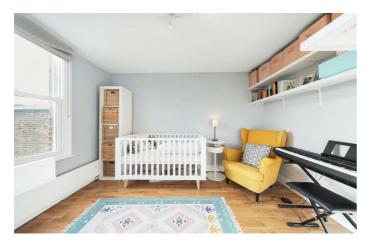

# Property Details

A central three double bedroom split-level apartment on a sought-after residential street within close proximity to Brixton High Street, Brockwell Park and Herne Hill. This penthouse apartment boasts 912 square feet of internal living space which is beautifully presented with a light and airy atmosphere throughout. On the second floor sit the three double bedrooms: the master is extremely spacious and spans the entire width of the property. The second and third bedrooms are also comfortable doubles, a rare find within a converted Victorian flat, and have a wide range of potential uses, such as guest rooms, dressing rooms, home office or extra bedrooms to rent out for some additional income. The family bathroom is modern and invitting. A staircase meanders up through the property to the wonderfully bright open plan reception room. Large skylights allow natural light to flood the room, as does the wall of large pane windows and double doors that allow the living space to flow seamlessly onto the stunning South-facing roof terrace. The terrace offers fantastic views over the neighbouring roof tops and out across South London. This living room will be used on a regular basis: a stunning space, perfect for relaxing, dining and entertaining. The kitchen is contemporary and has all you need in terms of mod cons.