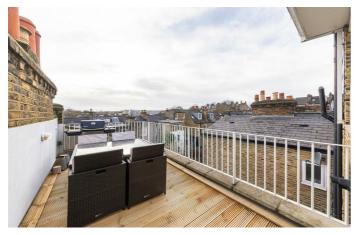

# Property Details

A central three double bedroom split-level apartment on a sought-after residential street within close proximity to Brixton High Street, Brockwell Park and Herne Hill. This penthouse apartment boasts 912 square feet of internal living space which is beautifully presented with a light and airy atmosphere throughout. On the second floor sit the three double bedrooms: the master is extremely spacious and spans the entire width of the property. The second and third bedrooms are also comfortable doubles, a rare find within a converted Victorian flat, and have a wide range of potential uses, such as guest rooms, dressing rooms, home office or extra bedrooms to rent out for some additional income. The family bathroom is modern and invitting. A staircase meanders up through the property to the wonderfully bright open plan reception room. Large skylights allow natural light to flood the room, as does the wall of large pane windows and double doors that allow the living space to flow seamlessly onto the stunning South-facing roof terrace. The terrace offers fantastic views over the neighbouring roof tops and out across South London. This living room will be used on a regular basis: a stunning space, perfect for relaxing, dining and entertaining. The kitchen is contemporary and has all you need in terms of mod cons.

## Features

- Three double bedrooms
- Victorian conversion
- Split-level top floor apartment
- Bright and airy throughout
- South-facing roof terrace
- Over 900 square feet of internal living space
- Central location with a few minutes walk to Brixton tube station
- Brockwell Park is moments away