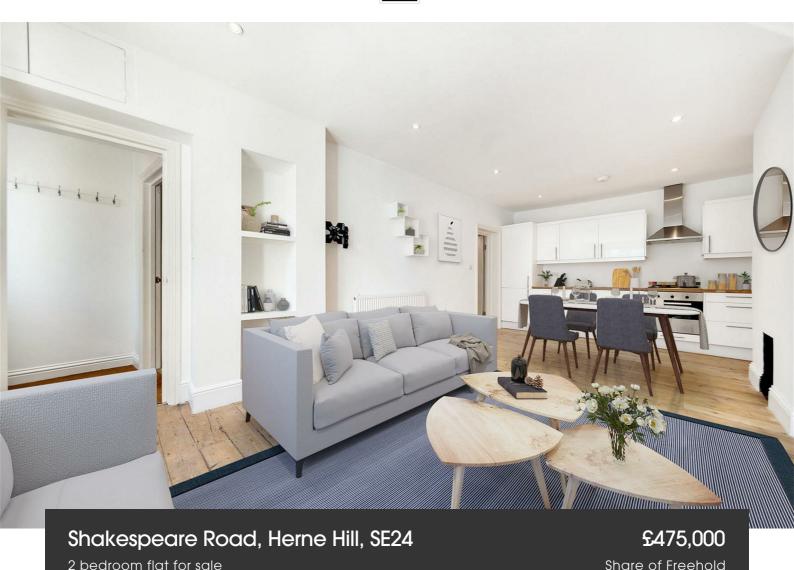

### **Property Details**

This lovely Victorian flat occupies the ground floor of one of the prettiest houses in Poets Corner. The property comprises a charming open plan reception with wooden flooring, two bedrooms and a modern bathroom with a warm inviting feel. The pièce de résistance has to be the landscaped front garden, a perfect entertaining space to enjoy the warmer months. The apartment also has the added advantage of an allocated parking space outside the front of the building. Shakespeare Road is located in a desirable residential pocket of roads between Herne Hill (6 minutes) and Brixton (10 minutes).

#### **Features**

- Two double bedrooms
- Victorian conversion
- Characterful features
- Sought-after location
- Allocated off street parking space
- Private front garden
- Chain-free
- Share of freehold