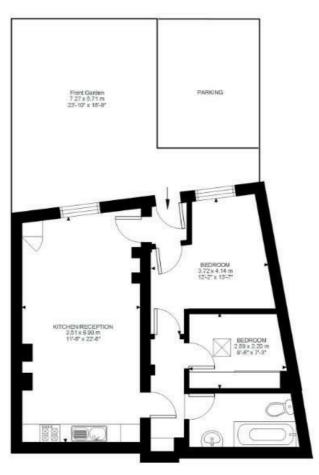

### **Property Details**

This lovely Victorian flat occupies the ground floor of one of the prettiest houses in Poets Corner. The property comprises a charming open plan reception with wooden flooring, two bedrooms and a modern bathroom with a warm inviting feel. The pièce de résistance has to be the landscaped front garden, a perfect entertaining space to enjoy the warmer months. The apartment also has the added advantage of an allocated parking space outside the front of the building. Shakespeare Road is located in a desirable residential pocket of roads between Herne Hill (6 minutes) and Brixton (10 minutes).

#### **Features**

- Two double bedrooms
- Victorian conversion
- Characterful features
- Sought-after location
- Allocated off street parking space
- Private front garden
- Chain-free
- Share of freehold