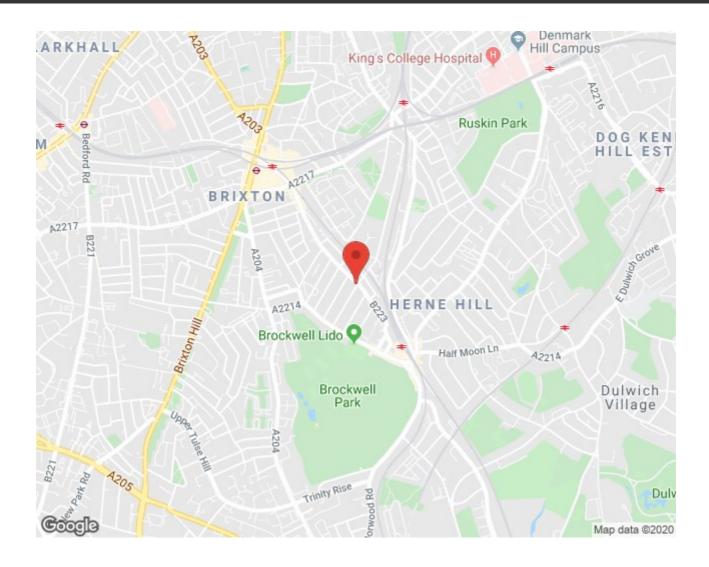

### **Property Details**

This lovely Victorian flat occupies the ground floor of one of the prettiest houses in Poets Corner. The property comprises a charming open plan reception with wooden flooring, two bedrooms and a modern bathroom with a warm inviting feel. The pièce de résistance has to be the landscaped front garden, a perfect entertaining space to enjoy the warmer months. The apartment also has the added advantage of an allocated parking space outside the front of the building. Shakespeare Road is located in a desirable residential pocket of roads between Herne Hill (6 minutes) and Brixton (10 minutes).