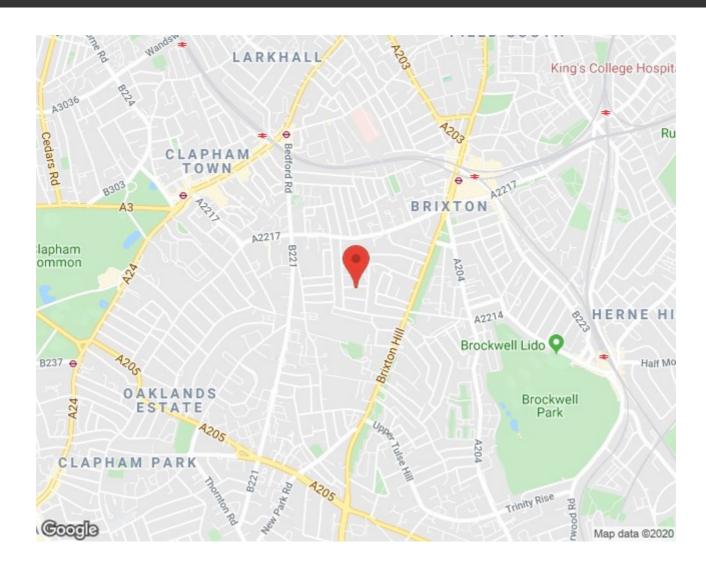

Winterwell Road, Brixton, SW2

5 bedroom house - terraced for sale

£1,400,000

Freehold

## **Property Details**

A majestic five double bedroom period townhouse, located on a quiet street between the amenities in Brixton (ten minutes) and Clapham (12 minutes). Winterwell Road is equidistant to both sought-after locations and will appeal to purchasers who are contemplating moving to the two areas. This highly desirable road has a hidden secret; stunning 70 foot gardens that are larger than average for the Brixton area. This particular home is on the South facing side of the road and this wonderful selling point allows the house to stand out from similar sized houses in the area with smaller gardens.