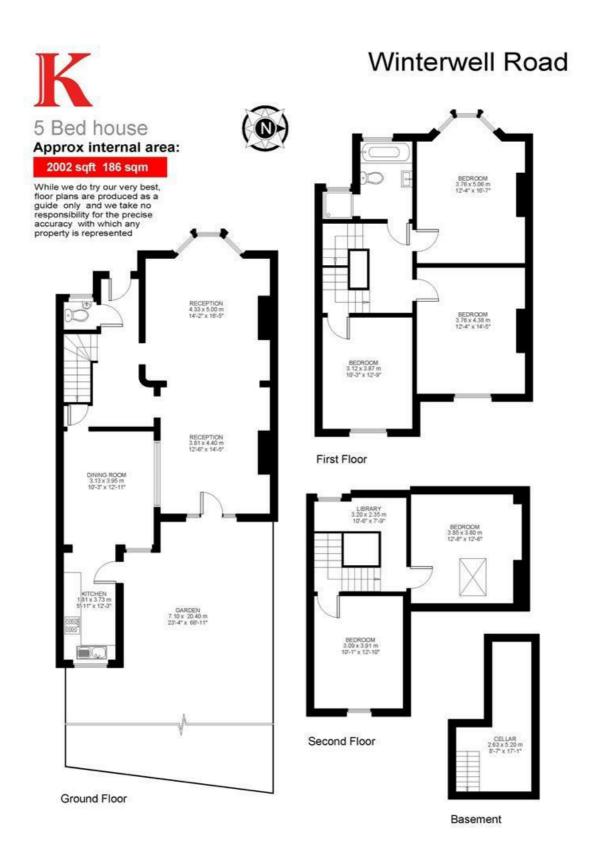

## **Property Details**

A majestic five double bedroom period townhouse, located on a quiet street between the amenities in Brixton (ten minutes) and Clapham (12 minutes). Winterwell Road is equidistant to both sought-after locations and will appeal to purchasers who are contemplating moving to the two areas. This highly desirable road has a hidden secret; stunning 70 foot gardens that are larger than average for the Brixton area. This particular home is on the South facing side of the road and this wonderful selling point allows the house to stand out from similar sized houses in the area with smaller gardens.

#### **Features**

- Five double bedrooms
- Victorian freehold house
- Characterful features
- Highly desirable road
- Fantastic dimensions
- South-facing 67 foot private garden
- Within walking distance to a range of excellent schools
- Walking distance to the Northern and Victoria tube lines
- · Chain-free