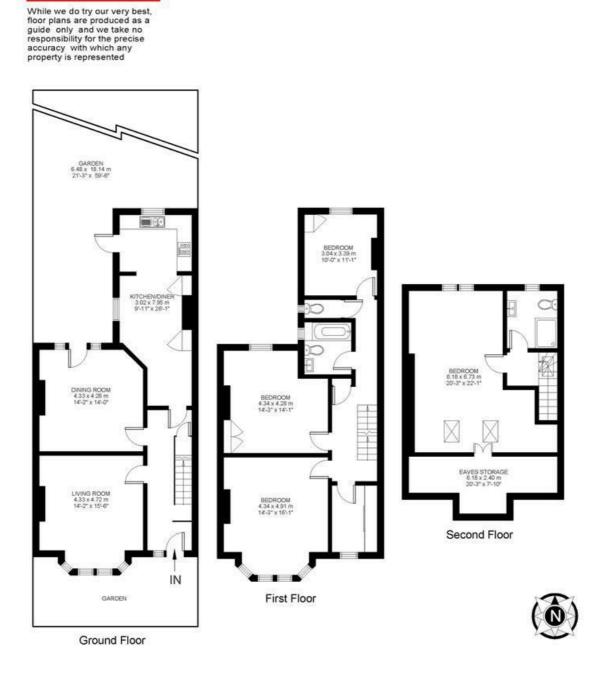

**Property Details** 

4 bedroom house - terraced for sale

A characterful four double bedroom Edwardian house that has been lovingly extended and cared for by its current owners. This property boasts nearly 190 square metres of living space, making it a cut above the other period houses on offer within the area in terms of space and finish. Blenheim Gardens is a quiet and peaceful residential street, located just off vibrant and trendy Brixton Hill, a ten-minute walk to the centre of Brixton and all that the area has to offer. The property comprises four double bedrooms, two bathrooms, two reception rooms and a stunning eat-in kitchen diner.

## **Features**

• Four double bedrooms

Freehold

- Two bathrooms
- Period freehold house
- Characterful features
- Over 2000 square feet of internal living space
- Potential to extend (STPP)
- Private garden