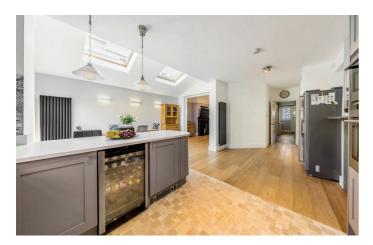

# **Property Details**

A four double bedroom Edwardian house that has been lovingly extended and cared for by its current owners, to an exceptional standard. This property boasts 200 square metres of living space, making it a cut above the other period houses on offer within the area in terms of space and finish. Blenheim Gardens is a quiet and peaceful residential street, located just off vibrant and trendy Brixton Hill, a ten-minute walk to the centre of Brixton and all that the area has to offer. The property comprises four double bedrooms, three bathrooms, two reception rooms and a stunning eat-in kitchen diner. **£1,175,000** Freehold

# Features

- Four double bedrooms
- Three bathrooms
- Edwardian terrace house
- Contemporary kitchen with integrated appliances
- Bright and airy throughout
- Close to Brockwell Park
- 2150 square feet of internal living space
- Private garden
- Close to transport links