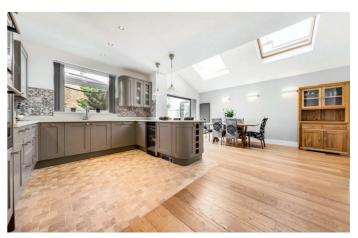

# **Property Details**

A four double bedroom Edwardian house that has been lovingly extended and cared for by its current owners, to an exceptional standard. This property boasts 200 square metres of living space, making it a cut above the other period houses on offer within the area in terms of space and finish. Blenheim Gardens is a quiet and peaceful residential street, located just off vibrant and trendy Brixton Hill, a ten-minute walk to the centre of Brixton and all that the area has to offer. The property comprises four double bedrooms, three bathrooms, two reception rooms and a stunning eat-in kitchen diner. **£1,175,000** Freehold

# Features

- Four double bedrooms
- Three bathrooms
- Edwardian terrace house
- Contemporary kitchen with integrated appliances
- Bright and airy throughout
- Close to Brockwell Park
- 2150 square feet of internal living space
- Private garden
- Close to transport links