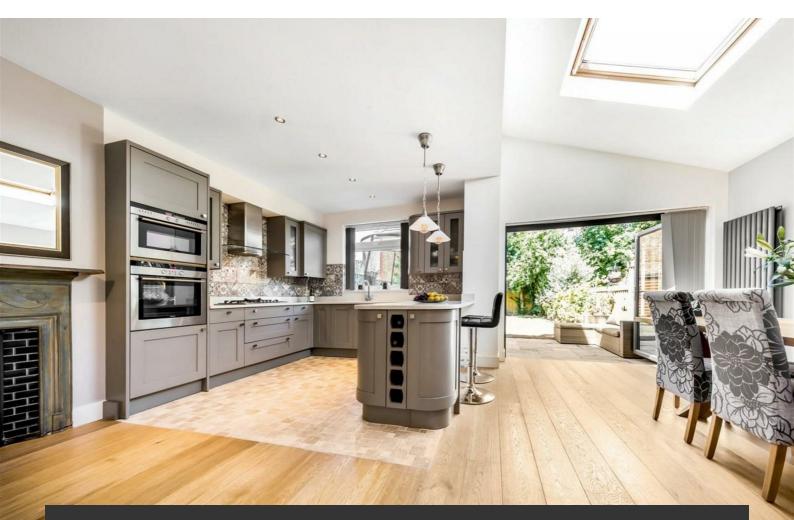

# **Property Details**

A four double bedroom Edwardian house that has been lovingly extended and cared for by its current owners, to an exceptional standard. This property boasts 200 square metres of living space, making it a cut above the other period houses on offer within the area in terms of space and finish. Blenheim Gardens is a quiet and peaceful residential street, located just off vibrant and trendy Brixton Hill, a ten-minute walk to the centre of Brixton and all that the area has to offer. The property comprises four double bedrooms, three bathrooms, two reception rooms and a stunning eat-in kitchen diner. **£1,175,000** Freehold

# Features

- Four double bedrooms
- Three bathrooms
- Edwardian terrace house
- Contemporary kitchen with integrated appliances
- Bright and airy throughout
- Close to Brockwell Park
- 2150 square feet of internal living space
- Private garden
- Close to transport links