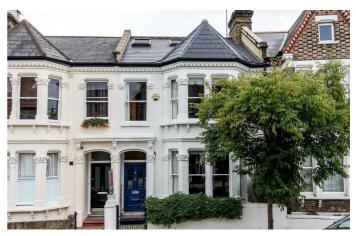

Leander Road, Brixton, SW2

5 bedroom house - terraced for sale

£1,199,950

Freehold

### **Property Details**

A charming example of a five bedroom Victorian terraced house, this beautiful family home is packed full of characterful features and boasts an impressive 200 square metres of living space. The property comprises a handsome double-aspect reception and dining room, with an abundance of period features, such as a large bay window, high ceilings, beautiful cornicing and feature fireplaces, a stylish eat-in kitchen diner, plus five double bedrooms, two contemporary bathrooms and a separate WC. A pretty South-East facing garden provides some peaceful outdoor space.

#### **Features**

- Five double bedrooms
- Three bathrooms
- Victorian House
- Bright and airy throughout
- Characterful features
- Over 2100 square feet of internal living space
- South-East facing private garden
- Close to Brockwell Park
- Freehold