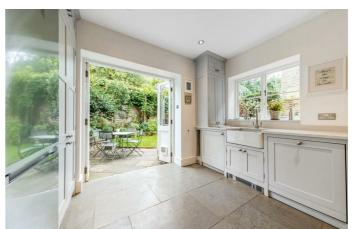

### **Property Details**

A charming example of a five bedroom Victorian terraced house, this beautiful family home is packed full of characterful features and boasts an impressive 200 square metres of living space. The property comprises a handsome double-aspect reception and dining room, with an abundance of period features, such as a large bay window, high ceilings, beautiful cornicing and feature fireplaces, a stylish eat-in kitchen diner, plus five double bedrooms, two contemporary bathrooms and a separate WC. A pretty South-East facing garden provides some peaceful outdoor space.

#### **Features**

- Five double bedrooms
- Three bathrooms
- Victorian House
- Bright and airy throughout
- Characterful features
- Over 2100 square feet of internal living space
- South-East facing private garden
- Close to Brockwell Park
- Freehold