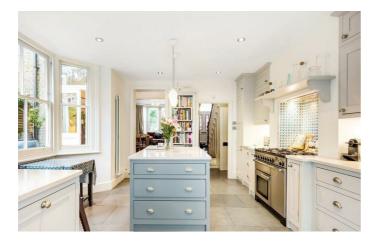

### **Property Details**

A charming example of a five bedroom Victorian terraced house, this beautiful family home is packed full of characterful features and boasts an impressive 200 square metres of living space. The property comprises a handsome double-aspect reception and dining room, with an abundance of period features, such as a large bay window, high ceilings, beautiful cornicing and feature fireplaces, a stylish eat-in kitchen diner, plus five double bedrooms, two contemporary bathrooms and a separate WC. A pretty South-East facing garden provides some peaceful outdoor space.

#### **Features**

- Five double bedrooms
- Three bathrooms
- Victorian House
- Bright and airy throughout
- Characterful features
- Over 2100 square feet of internal living space
- South-East facing private garden
- Close to Brockwell Park
- Freehold