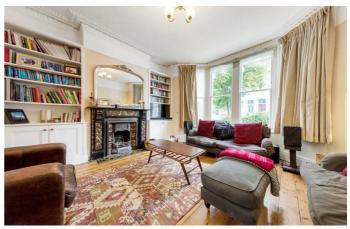

### **Property Details**

A charming example of a five bedroom Victorian terraced house, this beautiful family home is packed full of characterful features and boasts an impressive 200 square metres of living space. The property comprises a handsome double-aspect reception and dining room, with an abundance of period features, such as a large bay window, high ceilings, beautiful cornicing and feature fireplaces, a stylish eat-in kitchen diner, plus five double bedrooms, two contemporary bathrooms and a separate WC. A pretty South-East facing garden provides some peaceful outdoor space.

#### **Features**

- Five double bedrooms
- Three bathrooms
- Victorian House
- Bright and airy throughout
- Characterful features
- Over 2100 square feet of internal living space
- South-East facing private garden
- Close to Brockwell Park
- Freehold