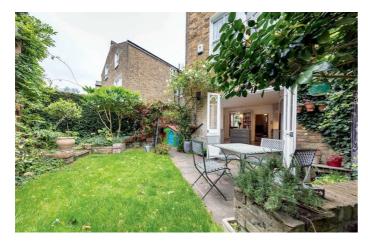

### **Property Details**

A charming example of a five bedroom Victorian terraced house, this beautiful family home is packed full of characterful features and boasts an impressive 200 square metres of living space. The property comprises a handsome double-aspect reception and dining room, with an abundance of period features, such as a large bay window, high ceilings, beautiful cornicing and feature fireplaces, a stylish eat-in kitchen diner, plus five double bedrooms, two contemporary bathrooms and a separate WC. A pretty South-East facing garden provides some peaceful outdoor space.

#### **Features**

- Five double bedrooms
- Three bathrooms
- Victorian House
- Bright and airy throughout
- Characterful features
- Over 2100 square feet of internal living space
- South-East facing private garden
- Close to Brockwell Park
- Freehold