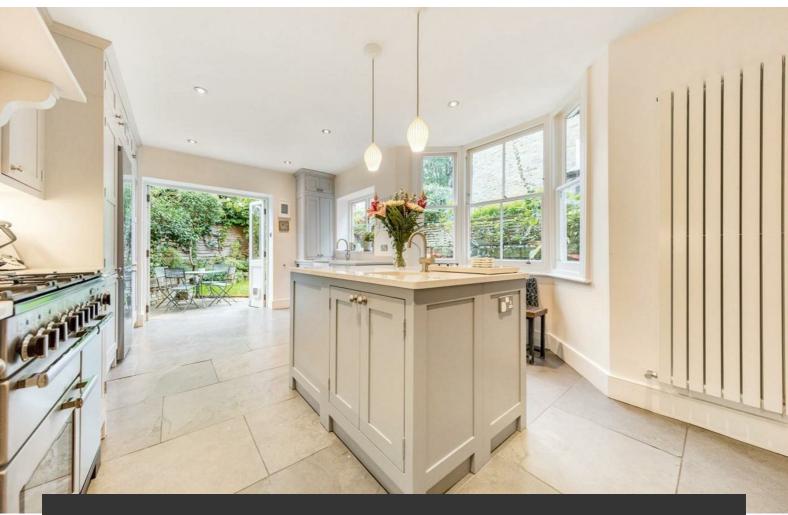

### **Property Details**

A charming example of a five bedroom Victorian terraced house, this beautiful family home is packed full of characterful features and boasts an impressive 200 square metres of living space. The property comprises a handsome double-aspect reception and dining room, with an abundance of period features, such as a large bay window, high ceilings, beautiful cornicing and feature fireplaces, a stylish eat-in kitchen diner, plus five double bedrooms, two contemporary bathrooms and a separate WC. A pretty South-East facing garden provides some peaceful outdoor space.

#### **Features**

- Five double bedrooms
- Three bathrooms
- Victorian House
- Bright and airy throughout
- Characterful features
- Over 2100 square feet of internal living space
- South-East facing private garden
- Close to Brockwell Park
- Freehold