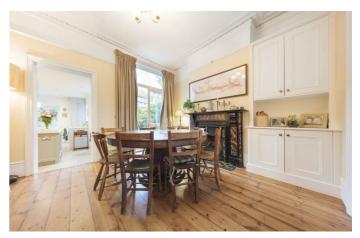

### **Property Details**

A charming example of a five bedroom Victorian terraced house, this beautiful family home is packed full of characterful features and boasts an impressive 200 square metres of living space. The property comprises a handsome double-aspect reception and dining room, with an abundance of period features, such as a large bay window, high ceilings, beautiful cornicing and feature fireplaces, a stylish eat-in kitchen diner, plus five double bedrooms, two contemporary bathrooms and a separate WC. A pretty South-East facing garden provides some peaceful outdoor space.

#### **Features**

- Five double bedrooms
- Three bathrooms
- Victorian House
- Bright and airy throughout
- Characterful features
- Over 2100 square feet of internal living space
- South-East facing private garden
- Close to Brockwell Park
- Freehold