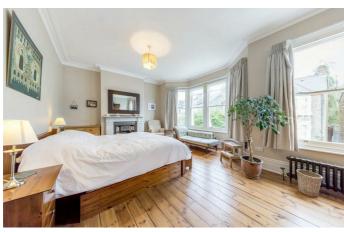

### **Property Details**

A charming example of a five bedroom Victorian terraced house, this beautiful family home is packed full of characterful features and boasts an impressive 200 square metres of living space. The property comprises a handsome double-aspect reception and dining room, with an abundance of period features, such as a large bay window, high ceilings, beautiful cornicing and feature fireplaces, a stylish eat-in kitchen diner, plus five double bedrooms, two contemporary bathrooms and a separate WC. A pretty South-East facing garden provides some peaceful outdoor space.

#### **Features**

- Five double bedrooms
- Three bathrooms
- Victorian House
- Bright and airy throughout
- Characterful features
- Over 2100 square feet of internal living space
- South-East facing private garden
- Close to Brockwell Park
- Freehold