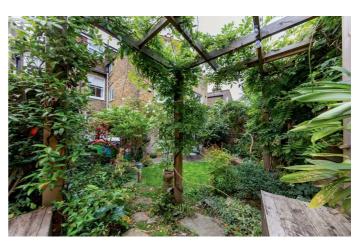

### **Property Details**

A charming example of a five bedroom Victorian terraced house, this beautiful family home is packed full of characterful features and boasts an impressive 200 square metres of living space. The property comprises a handsome double-aspect reception and dining room, with an abundance of period features, such as a large bay window, high ceilings, beautiful cornicing and feature fireplaces, a stylish eat-in kitchen diner, plus five double bedrooms, two contemporary bathrooms and a separate WC. A pretty South-East facing garden provides some peaceful outdoor space.

#### **Features**

- Five double bedrooms
- Three bathrooms
- Victorian House
- Bright and airy throughout
- Characterful features
- Over 2100 square feet of internal living space
- South-East facing private garden
- Close to Brockwell Park
- Freehold