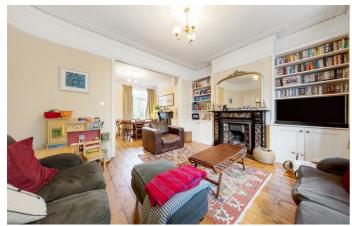

### **Property Details**

A charming example of a five bedroom Victorian terraced house, this beautiful family home is packed full of characterful features and boasts an impressive 200 square metres of living space. The property comprises a handsome double-aspect reception and dining room, with an abundance of period features, such as a large bay window, high ceilings, beautiful cornicing and feature fireplaces, a stylish eat-in kitchen diner, plus five double bedrooms, two contemporary bathrooms and a separate WC. A pretty South-East facing garden provides some peaceful outdoor space.

#### **Features**

- Five double bedrooms
- Three bathrooms
- Victorian House
- Bright and airy throughout
- Characterful features
- Over 2100 square feet of internal living space
- South-East facing private garden
- Close to Brockwell Park
- Freehold