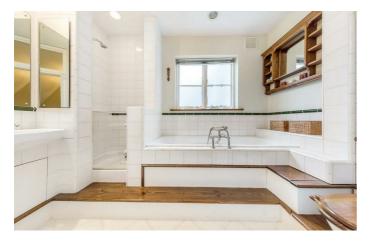

### **Property Details**

A charming example of a five bedroom Victorian terraced house, this beautiful family home is packed full of characterful features and boasts an impressive 200 square metres of living space. The property comprises a handsome double-aspect reception and dining room, with an abundance of period features, such as a large bay window, high ceilings, beautiful cornicing and feature fireplaces, a stylish eat-in kitchen diner, plus five double bedrooms, two contemporary bathrooms and a separate WC. A pretty South-East facing garden provides some peaceful outdoor space.

#### **Features**

- Five double bedrooms
- Three bathrooms
- Victorian House
- Bright and airy throughout
- Characterful features
- Over 2100 square feet of internal living space
- South-East facing private garden
- Close to Brockwell Park
- Freehold