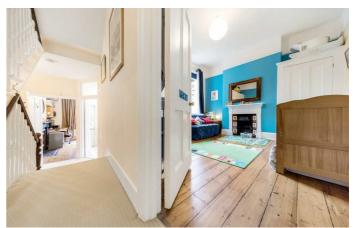

### **Property Details**

A charming example of a five bedroom Victorian terraced house, this beautiful family home is packed full of characterful features and boasts an impressive 200 square metres of living space. The property comprises a handsome double-aspect reception and dining room, with an abundance of period features, such as a large bay window, high ceilings, beautiful cornicing and feature fireplaces, a stylish eat-in kitchen diner, plus five double bedrooms, two contemporary bathrooms and a separate WC. A pretty South-East facing garden provides some peaceful outdoor space.

#### **Features**

- Five double bedrooms
- Three bathrooms
- Victorian House
- Bright and airy throughout
- Characterful features
- Over 2100 square feet of internal living space
- South-East facing private garden
- Close to Brockwell Park
- Freehold