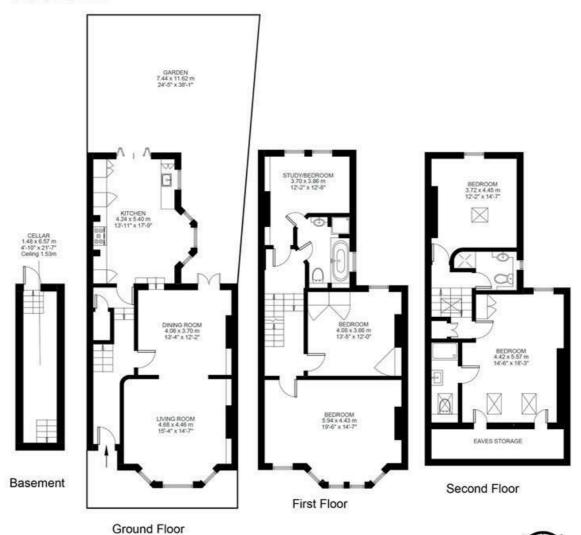

# 5 Bed house Approx internal area: 2161 sqft 201 sqm

While we do try our very best, floor plans are produced as a guide only and we take no responsibility for the precise accuracy with which any property is represented