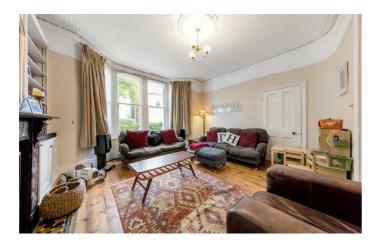

### **Property Details**

A charming example of a five bedroom Victorian terraced house, this beautiful family home is packed full of characterful features and boasts an impressive 200 square metres of living space. The property comprises a handsome double-aspect reception and dining room, with an abundance of period features, such as a large bay window, high ceilings, beautiful cornicing and feature fireplaces, a stylish eat-in kitchen diner, plus five double bedrooms, two contemporary bathrooms and a separate WC. A pretty South-East facing garden provides some peaceful outdoor space.

#### **Features**

- Five double bedrooms
- Three bathrooms
- Victorian House
- Bright and airy throughout
- Characterful features
- Over 2100 square feet of internal living space
- South-East facing private garden
- Close to Brockwell Park
- Freehold