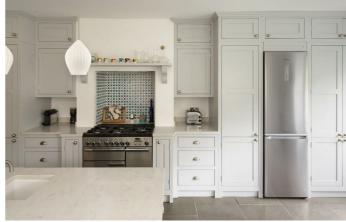

### **Property Details**

A charming example of a five bedroom Victorian terraced house, this beautiful family home is packed full of characterful features and boasts an impressive 200 square metres of living space. The property comprises a handsome double-aspect reception and dining room, with an abundance of period features, such as a large bay window, high ceilings, beautiful cornicing and feature fireplaces, a stylish eat-in kitchen diner, plus five double bedrooms, two contemporary bathrooms and a separate WC. A pretty South-East facing garden provides some peaceful outdoor space.

#### **Features**

- Five double bedrooms
- Three bathrooms
- Victorian House
- Bright and airy throughout
- Characterful features
- Over 2100 square feet of internal living space
- South-East facing private garden
- Close to Brockwell Park
- Freehold