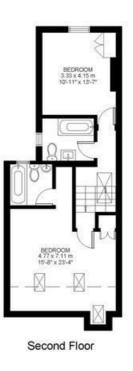

### **Property Details**

A beautiful five double bedroom Victorian terraced house, located a ten-minute stroll from Brixton tube station. Brockwell Park is close-by and fifteen minutes walk through the park brings you to Herne Hill. With nearly 2000 square feet of living space on offer, five large bedrooms and a secluded garden to match, it is hard to remind yourself that you are in the heart of Brixton, with easy access into Central London. Situated on Fairmount Road, a popular street which benefits from a quiet setting as the road wraps around onto Beechdale Road resulting in minimal through traffic. Freehold.

#### **Features**

- Five double bedrooms
- Three bathrooms
- Victorian terraced house
- Characterful features
- Potential to extend
- Cellar
- Private garden
- · Highly desirable road

Council tax band F EPC rating E (41)

## Fairmount Road

Ground Floor