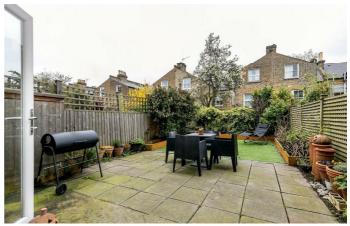

### **Property Details**

A beautiful five double bedroom Victorian terraced house, located a ten-minute stroll from Brixton tube station. Brockwell Park is close-by and fifteen minutes walk through the park brings you to Herne Hill. With nearly 2000 square feet of living space on offer, five large bedrooms and a secluded garden to match, it is hard to remind yourself that you are in the heart of Brixton, with easy access into Central London. Situated on Fairmount Road, a popular street which benefits from a quiet setting as the road wraps around onto Beechdale Road resulting in minimal through traffic. Freehold.

#### **Features**

- Five double bedrooms
- Three bathrooms
- Victorian terraced house
- Characterful features
- Potential to extend
- Cellar
- Private garden
- · Highly desirable road

Council tax band F EPC rating E (41)