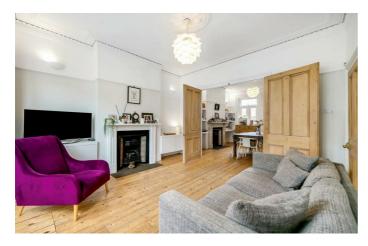

### **Property Details**

A beautiful five double bedroom Victorian terraced house, located a ten-minute stroll from Brixton tube station. Brockwell Park is close-by and fifteen minutes walk through the park brings you to Herne Hill. With nearly 2000 square feet of living space on offer, five large bedrooms and a secluded garden to match, it is hard to remind yourself that you are in the heart of Brixton, with easy access into Central London. Situated on Fairmount Road, a popular street which benefits from a quiet setting as the road wraps around onto Beechdale Road resulting in minimal through traffic. Freehold.

#### **Features**

- Five double bedrooms
- Three bathrooms
- Victorian terraced house
- Characterful features
- Potential to extend
- Cellar
- Private garden
- · Highly desirable road

Council tax band F EPC rating E (41)