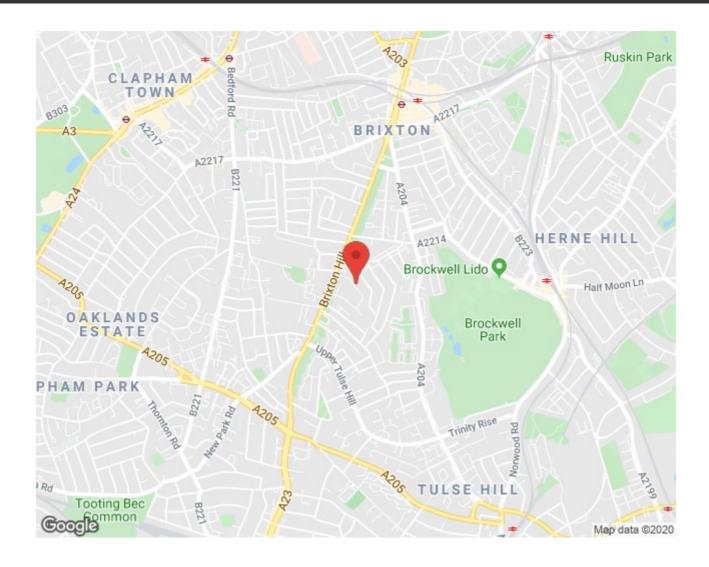

Fairmount Road, Brixton, SW2

5 bedroom house - terraced for sale

£1,250,000

Freehold

### **Property Details**

A beautiful five double bedroom Victorian terraced house, located a ten-minute stroll from Brixton tube station. Brockwell Park is close-by and fifteen minutes walk through the park brings you to Herne Hill. With nearly 2000 square feet of living space on offer, five large bedrooms and a secluded garden to match, it is hard to remind yourself that you are in the heart of Brixton, with easy access into Central London. Situated on Fairmount Road, a popular street which benefits from a quiet setting as the road wraps around onto Beechdale Road resulting in minimal through traffic. Freehold.