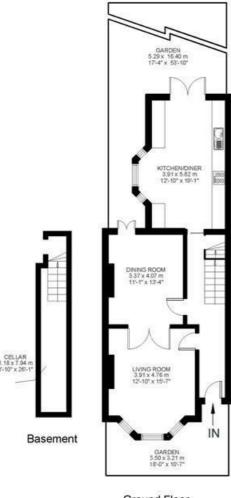

xton tube station. Brockwell Park is close-by and fifteen minutes walk through the park brings you to Herne Hill. With nearly 2000 square feet of living space on offer, five large bedrooms and a secluded garden to match, it is hard to remind yourself that you are in the heart of Brixton, with easy access into Central London. Situated on Fairmount Road, a popular street which benefits from a quiet setting as the road wraps around onto Beechdale Road resulting in minimal through traffic. Freehold.

#### **Features**

- Five double bedrooms
- Three bathrooms
- Victorian terraced house
- Characterful features
- Potential to extend
- Cellar
- Private garden
- · Highly desirable road

Council tax band F EPC rating E (41)

















# Keating Estates



















## Fairmount Road









Ground Floor





### Fairmount Road, Brixton, SW2