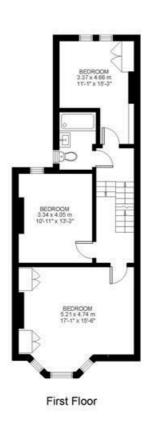

#### **Features**

- Five double bedrooms
- Three bathrooms
- Victorian terraced house
- Characterful features
- Potential to extend
- Cellar
- Private garden
- · Highly desirable road

Council tax band F EPC rating E (41)