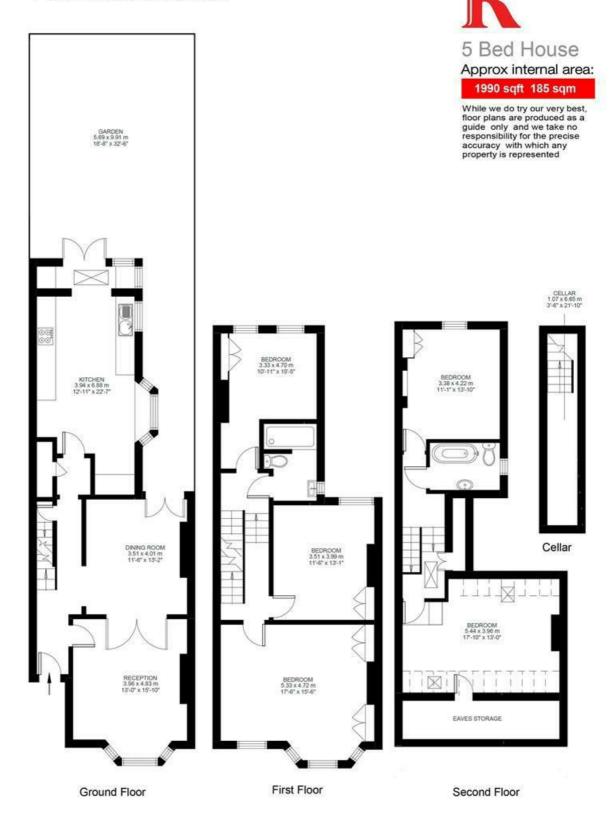

## **Property Details**

A five double bedroom Victorian house on one of Brixton's sought-after residential streets. Fairmount Road is a short walk from two of Brixton's most sought-after primary schools and the ever popular Brockwell Park. Access to the Victoria line at Brixton tube station is a ten-minute stroll and Herne Hill is a fifteen-minute walk through the park. With nearly 2000 square feet of living space, five large bedrooms and a secluded garden to match, it is hard to remind yourself that you are in the heart of Brixton. The property is a light and airy mix of contemporary design and characterful features

## **Features**

- Five double bedrooms
- Two bathrooms
- Victorian terrace house
- Characterful features
- Private garden
- Close to Brockwell Park
- Highly desirable road
- Chain-free

Council tax band F EPC rating F (35)