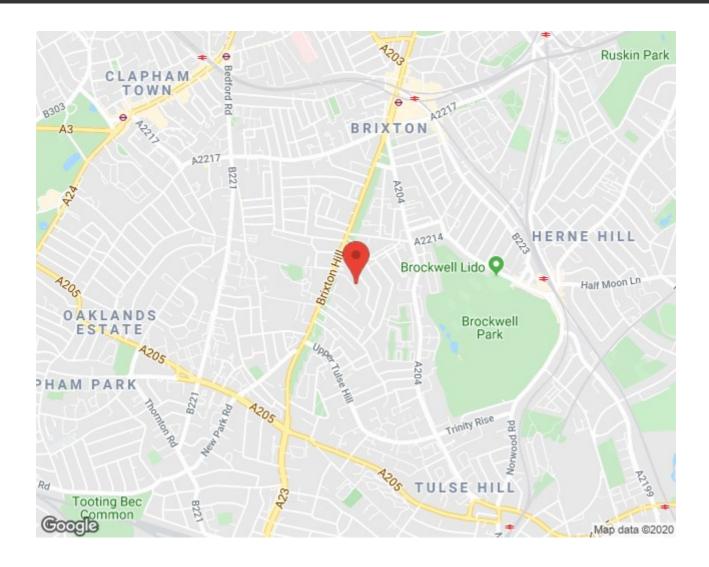

## **Property Details**

A five double bedroom Victorian house on one of Brixton's sought-after residential streets. Fairmount Road is a short walk from two of Brixton's most sought-after primary schools and the ever popular Brockwell Park. Access to the Victoria line at Brixton tube station is a ten-minute stroll and Herne Hill is a fifteen-minute walk through the park. With nearly 2000 square feet of living space, five large bedrooms and a secluded garden to match, it is hard to remind yourself that you are in the heart of Brixton. The property is a light and airy mix of contemporary design and characterful features