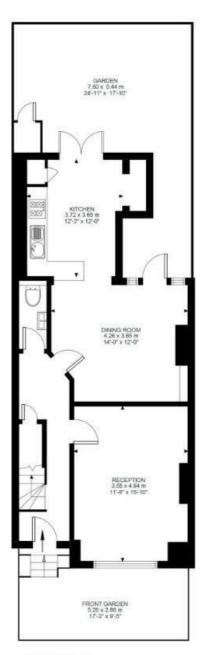

ed, iconic tourist attraction, Brixton Windmill, with its local park and playground is situated at the end of Blenheim Gardens. The property is a 10-minute walk from what many local people claim as the best park in London, Brockwell Park. The cafés, restaurants and local pubs of Brixton Hill are on your doorstep, whilst two of Brixton's most sought-after primary schools are also within a stone's throw.

### **Features**

- Four bedrooms
- Period terrace house
- Characterful features
- Development potential
- Substantial loft space
- Close to Brockwell Park
- Within walking to distance to the Victoria and Northern tube lines
- Freehold

Council tax band E EPC rating D (65)











































#### Blenheim Gardens, Brixton, SW2



First Floor

# **Blenheim Gardens**



Ground Floor





#### Blenheim Gardens, Brixton, SW2