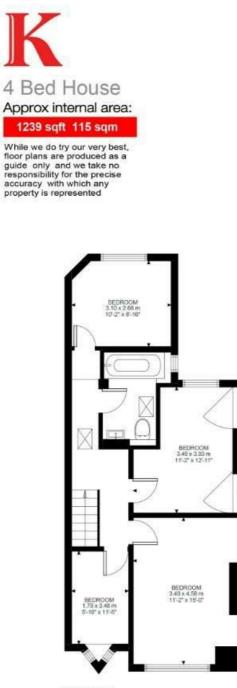

ssions. The 200-year-old, Grade II listed, iconic tourist attraction, Brixton Windmill, with its local park and playground is situated at the end of Blenheim Gardens. The property is a 10-minute walk from what many local people claim as the best park in London, Brockwell Park. The cafés, restaurants and local pubs of Brixton Hill are on your doorstep, whilst two of Brixton's most sought-after primary schools are also within a stone's throw.

### **Features**

- Four bedrooms
- Period terrace house
- Characterful features
- Development potential
- Substantial loft space
- Close to Brockwell Park
- Within walking to distance to the Victoria and Northern tube lines
- Freehold

Council tax band E EPC rating D (65)











































#### Blenheim Gardens, Brixton, SW2



First Floor

# **Blenheim Gardens**



Ground Floor





#### Blenheim Gardens, Brixton, SW2