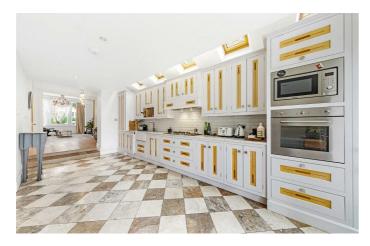

**Property Details** 

4 bedroom house for sale

An elegant three-bedroom Victorian family home, set over three floors and full of striking period features which include; period fireplaces, coving, large sash windows and Victorian tiling in the hallways. With over 1800 square feet of internal space, this handsome terraced house has three double bedrooms, two substantial living areas and loft space which could be extended. Located on a highly sought-after residential road, Beechdale Road is an attractive and peaceful street, perfectly located just off vibrant and trendy Brixton Hill, a ten-minute walk to the centre of Brixton.