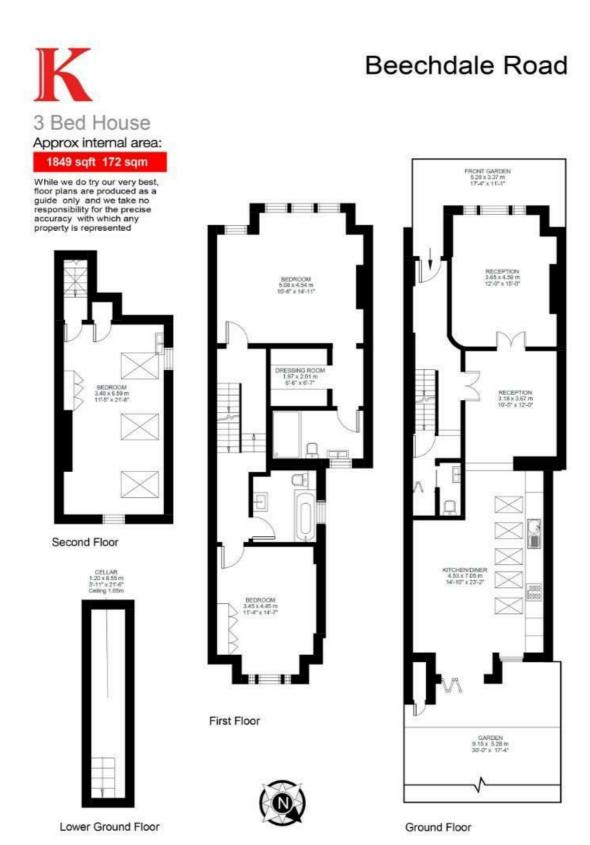

**Property Details** 

4 bedroom house for sale

An elegant three-bedroom Victorian family home, set over three floors and full of striking period features which include; period fireplaces, coving, large sash windows and Victorian tiling in the hallways. With over 1800 square feet of internal space, this handsome terraced house has three double bedrooms, two substantial living areas and loft space which could be extended. Located on a highly sought-after residential road, Beechdale Road is an attractive and peaceful street, perfectly located just off vibrant and trendy Brixton Hill, a ten-minute walk to the centre of Brixton.

## **Features**

Three/Four double bedrooms

Freehold

- Two bathrooms
- Victorian
- Chain free
- Private garden
- Characterful features
- Highly desirable road
- Freehold

Council tax band F EPC rating E (53)