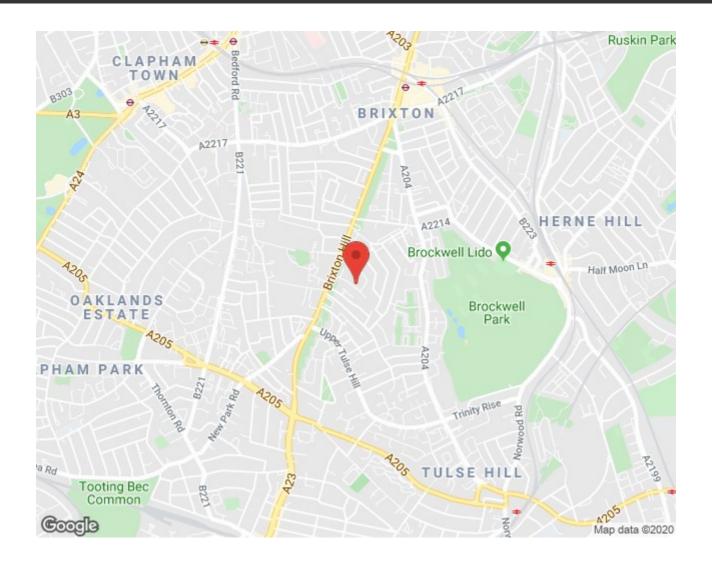

**Property Details** 

4 bedroom house for sale

An elegant three-bedroom Victorian family home, set over three floors and full of striking period features which include; period fireplaces, coving, large sash windows and Victorian tiling in the hallways. With over 1800 square feet of internal space, this handsome terraced house has three double bedrooms, two substantial living areas and loft space which could be extended. Located on a highly sought-after residential road, Beechdale Road is an attractive and peaceful street, perfectly located just off vibrant and trendy Brixton Hill, a ten-minute walk to the centre of Brixton.

## Beechdale Road, Brixton, SW2