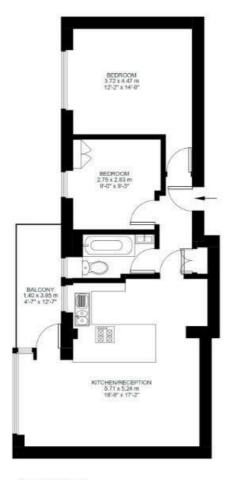

# **Property Details**

This bright and airy two double bedroom flat sits within the secure, well-maintained and gated grounds on the second floor of this popular Art Deco block, with access to a lift. The property comprises two comfortable double bedrooms, a recently refurbished bathroom, a lovely open-plan reception with breakfast bar and a South-East facing private balcony. The property is perfectly located just off Brixton Hill, a fifteenminute stroll to all that Brixton has to offer in terms of food and nightlife, and a ten-minute stroll to the green, open spaces of Brockwell Park and its iconic Lido.

#### **Features**

- Two double bedroom
- Purpose built flat
- Secure gated development
- Balcony
- Lift
- Bright and airy throughout

Council tax band EPC rating C (72)