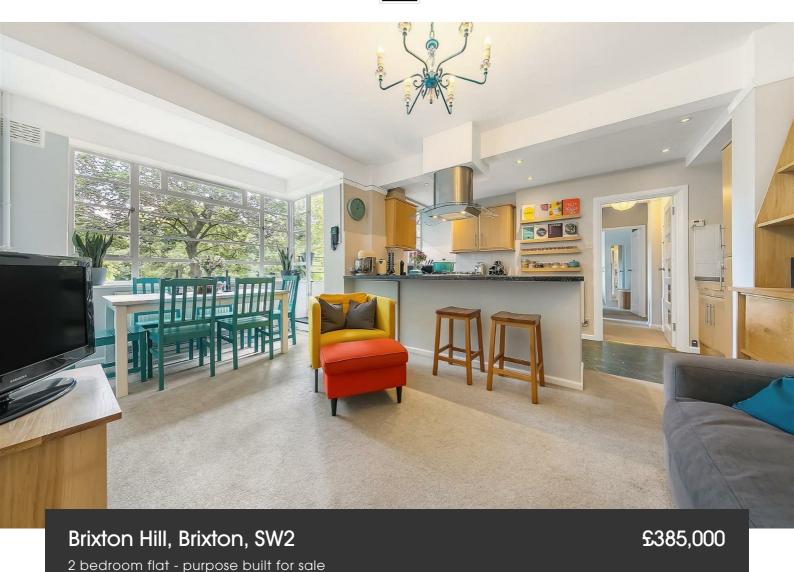

# **Property Details**

This bright and airy two double bedroom flat sits within the secure, well-maintained and gated grounds on the second floor of this popular Art Deco block, with access to a lift. The property comprises two comfortable double bedrooms, a recently refurbished bathroom, a lovely open-plan reception with breakfast bar and a South-East facing private balcony. The property is perfectly located just off Brixton Hill, a fifteenminute stroll to all that Brixton has to offer in terms of food and nightlife, and a ten-minute stroll to the green, open spaces of Brockwell Park and its iconic Lido.

#### **Features**

- Two double bedroom
- Purpose built flat
- Secure gated development
- Balcony
- Lift
- Bright and airy throughout

Council tax band EPC rating C (72)