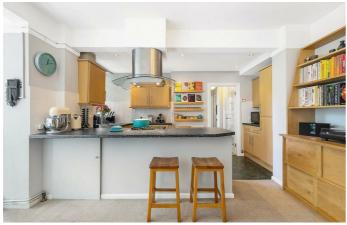

# **Property Details**

This bright and airy two double bedroom flat sits within the secure, well-maintained and gated grounds on the second floor of this popular Art Deco block, with access to a lift. The property comprises two comfortable double bedrooms, a recently refurbished bathroom, a lovely open-plan reception with breakfast bar and a South-East facing private balcony. The property is perfectly located just off Brixton Hill, a fifteenminute stroll to all that Brixton has to offer in terms of food and nightlife, and a ten-minute stroll to the green, open spaces of Brockwell Park and its iconic Lido.