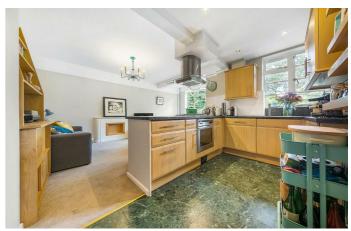

# **Property Details**

This bright and airy two double bedroom flat sits within the secure, well-maintained and gated grounds on the second floor of this popular Art Deco block, with access to a lift. The property comprises two comfortable double bedrooms, a recently refurbished bathroom, a lovely open-plan reception with breakfast bar and a South-East facing private balcony. The property is perfectly located just off Brixton Hill, a fifteenminute stroll to all that Brixton has to offer in terms of food and nightlife, and a ten-minute stroll to the green, open spaces of Brockwell Park and its iconic Lido.