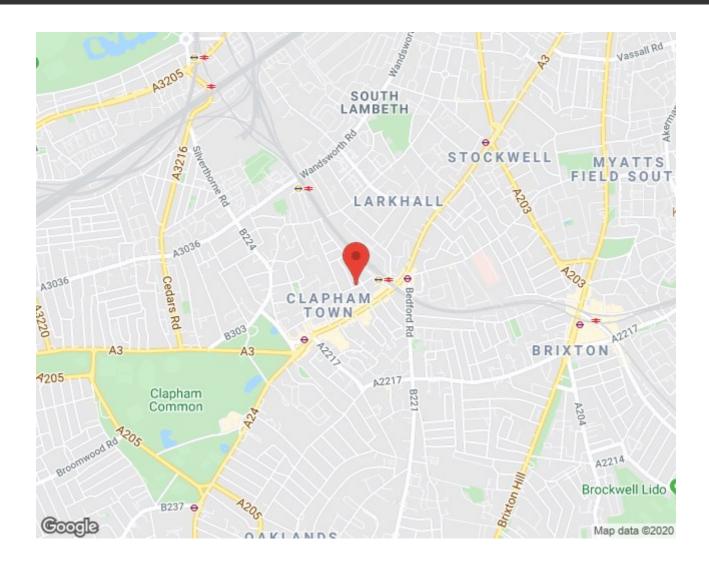

here throughout. The property comprises a double aspect reception and eat-in kitchen diner, three double bedrooms and two contemporary bathrooms. Voltaire Road is a quiet residential street running parallel to Clapham High Street and its multitude of restaurants and bars. Share of freehold. Chain free.

### **Features**

- Chain free
- Victorian
- Stylish split level flat
- Sought after location
- Close to transport links
- Close to clapham common

# Keating Estates



















### Voltaire Road, Clapham, SW4

# 3 Bed flat Approx internal area: 1108 sqft 103 sqm While we do try our very best, floor plans are produced as a guide only and we take no responsibility for the precise accuracy with which any property is represented

## Voltaire Road







### Voltaire Road, Clapham, SW4