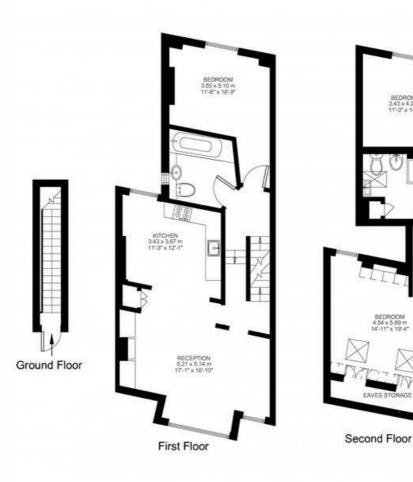

# 3 Bed flat Approx internal area: 1108 sqft 103 sqm While we do try our very best, floor plans are produced as a guide only and we take no responsibility for the precise accuracy with which any property is represented