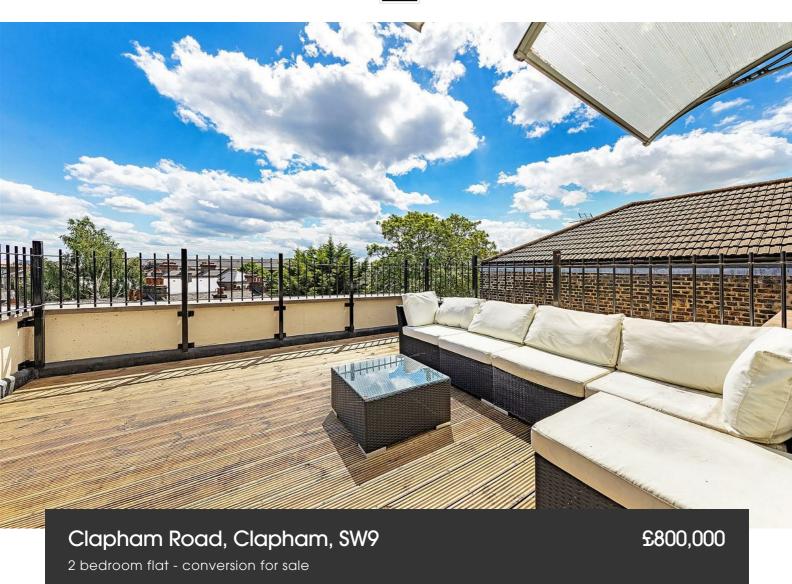

### **Property Details**

A 962 square foot chain-free apartment in this sought-after Grade II listed Georgian conversion, moments from Clapham High Street. This phenomenal top floor apartment has a stunning South-East facing spacious roof terrace with views through to central London. With nearly 1000 square foot on offer, the living space is flooded with natural light and the property has been completely refurbished recently to a high standard. Parquet wood flooring, feature fire places, exposed brickwork and sash windows are just a few of the characterful elements that contribute to confirm this property will appeal to a wide range of potential purchasers. Last but not least the property also benefits from a private, allocated off-street parking space and the beautiful Georgian façade. This impressive building is set back quietly from Clapham Road behind a sweeping driveway. There are excellent transport links with two Northern Line underground stations (Clapham Common and Clapham North), Clapham High Street Station on the Overground, Stockwell tube station (Victoria and Northern Line) and numerous bus routes to other areas of London, all within a few minutes' walk. Clapham Road is located at the end of Clapham High Street and its multitude of restaurants and bars. The cafes and boutique shops in Clapham Old Town and Abbeville Village are all in within reach and the Venn Street market is a great place to explore on a Saturday afternoon.

#### **Features**

- Two double bedrooms
- Grade II Listed Georgian conversion
- Two bathrooms
- Over 960 square feet of internal living space
- Stunning spacious roof terrace
- Beautifully finished with a high standar d
  of fixtures and fittings throughout
- Off street allocated parking space
- Moments from Clapham High Street and Clapham North tube station
- Set back from the road and top floor
- · Chain-free