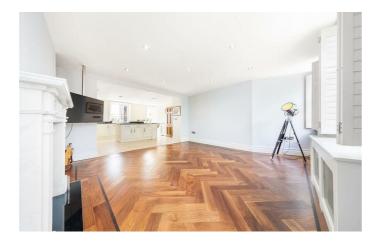

### **Property Details**

A 962 square foot chain-free apartment in this sought-after Grade II listed Georgian conversion, moments from Clapham High Street. This phenomenal top floor apartment has a stunning South-East facing spacious roof terrace with views through to central London. With nearly 1000 square foot on offer, the living space is flooded with natural light and the property has been completely refurbished recently to a high standard. Parquet wood flooring, feature fire places, exposed brickwork and sash windows are just a few of the characterful elements that contribute to confirm this property will appeal to a wide range of potential purchasers. Last but not least the property also benefits from a private, allocated off-street parking space and the beautiful Georgian façade. This impressive building is set back quietly from Clapham Road behind a sweeping driveway. There are excellent transport links with two Northern Line underground stations (Clapham Common and Clapham North), Clapham High Street Station on the Overground, Stockwell tube station (Victoria and Northern Line) and numerous bus routes to other areas of London, all within a few minutes' walk. Clapham Road is located at the end of Clapham High Street and its multitude of restaurants and bars. The cafes and boutique shops in Clapham Old Town and Abbeville Village are all in within reach and the Venn Street market is a great place to explore on a Saturday afternoon.