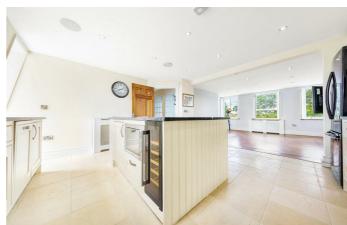

### **Property Details**

A 962 square foot chain-free apartment in this sought-after Grade II listed Georgian conversion, moments from Clapham High Street. This phenomenal top floor apartment has a stunning South-East facing spacious roof terrace with views through to central London. With nearly 1000 square foot on offer, the living space is flooded with natural light and the property has been completely refurbished recently to a high standard. Parquet wood flooring, feature fire places, exposed brickwork and sash windows are just a few of the characterful elements that contribute to confirm this property will appeal to a wide range of potential purchasers. Last but not least the property also benefits from a private, allocated off-street parking space and the beautiful Georgian façade. This impressive building is set back quietly from Clapham Road behind a sweeping driveway. There are excellent transport links with two Northern Line underground stations (Clapham Common and Clapham North), Clapham High Street Station on the Overground, Stockwell tube station (Victoria and Northern Line) and numerous bus routes to other areas of London, all within a few minutes' walk. Clapham Road is located at the end of Clapham High Street and its multitude of restaurants and bars. The cafes and boutique shops in Clapham Old Town and Abbeville Village are all in within reach and the Venn Street market is a great place to explore on a Saturday afternoon.