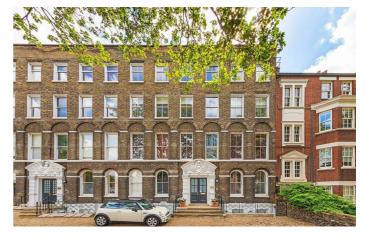

### **Property Details**

A 962 square foot chain-free apartment in this sought-after Grade II listed Georgian conversion, moments from Clapham High Street. This phenomenal top floor apartment has a stunning South-East facing spacious roof terrace with views through to central London. With nearly 1000 square foot on offer, the living space is flooded with natural light and the property has been completely refurbished recently to a high standard. Parquet wood flooring, feature fire places, exposed brickwork and sash windows are just a few of the characterful elements that contribute to confirm this property will appeal to a wide range of potential purchasers. Last but not least the property also benefits from a private, allocated off-street parking space and the beautiful Georgian façade. This impressive building is set back quietly from Clapham Road behind a sweeping driveway. There are excellent transport links with two Northern Line underground stations (Clapham Common and Clapham North), Clapham High Street Station on the Overground, Stockwell tube station (Victoria and Northern Line) and numerous bus routes to other areas of London, all within a few minutes' walk. Clapham Road is located at the end of Clapham High Street and its multitude of restaurants and bars. The cafes and boutique shops in Clapham Old Town and Abbeville Village are all in within reach and the Venn Street market is a great place to explore on a Saturday afternoon.