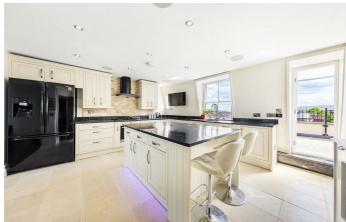

### **Property Details**

A 962 square foot chain-free apartment in this sought-after Grade II listed Georgian conversion, moments from Clapham High Street. This phenomenal top floor apartment has a stunning South-East facing spacious roof terrace with views through to central London. With nearly 1000 square foot on offer, the living space is flooded with natural light and the property has been completely refurbished recently to a high standard. Parquet wood flooring, feature fire places, exposed brickwork and sash windows are just a few of the characterful elements that contribute to confirm this property will appeal to a wide range of potential purchasers. Last but not least the property also benefits from a private, allocated off-street parking space and the beautiful Georgian façade. This impressive building is set back quietly from Clapham Road behind a sweeping driveway. There are excellent transport links with two Northern Line underground stations (Clapham Common and Clapham North), Clapham High Street Station on the Overground, Stockwell tube station (Victoria and Northern Line) and numerous bus routes to other areas of London, all within a few minutes' walk. Clapham Road is located at the end of Clapham High Street and its multitude of restaurants and bars. The cafes and boutique shops in Clapham Old Town and Abbeville Village are all in within reach and the Venn Street market is a great place to explore on a Saturday afternoon.

#### **Features**

- Two double bedrooms
- Grade II Listed Georgian conversion
- Two bathrooms
- Over 960 square feet of internal living space
- Stunning spacious roof terrace
- Beautifully finished with a high standar d
  of fixtures and fittings throughout
- Off street allocated parking space
- Moments from Clapham High Street and Clapham North tube station
- Set back from the road and top floor
- · Chain-free