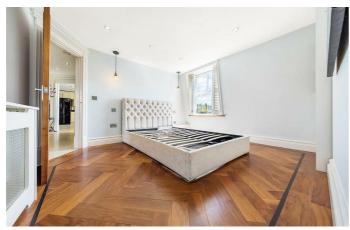

### **Property Details**

A 962 square foot chain-free apartment in this sought-after Grade II listed Georgian conversion, moments from Clapham High Street. This phenomenal top floor apartment has a stunning South-East facing spacious roof terrace with views through to central London. With nearly 1000 square foot on offer, the living space is flooded with natural light and the property has been completely refurbished recently to a high standard. Parquet wood flooring, feature fire places, exposed brickwork and sash windows are just a few of the characterful elements that contribute to confirm this property will appeal to a wide range of potential purchasers. Last but not least the property also benefits from a private, allocated off-street parking space and the beautiful Georgian façade. This impressive building is set back quietly from Clapham Road behind a sweeping driveway. There are excellent transport links with two Northern Line underground stations (Clapham Common and Clapham North), Clapham High Street Station on the Overground, Stockwell tube station (Victoria and Northern Line) and numerous bus routes to other areas of London, all within a few minutes' walk. Clapham Road is located at the end of Clapham High Street and its multitude of restaurants and bars. The cafes and boutique shops in Clapham Old Town and Abbeville Village are all in within reach and the Venn Street market is a great place to explore on a Saturday afternoon.

#### **Features**

- Two double bedrooms
- Grade II Listed Georgian conversion
- Two bathrooms
- Over 960 square feet of internal living space
- Stunning spacious roof terrace
- Beautifully finished with a high standar d
  of fixtures and fittings throughout
- Off street allocated parking space
- Moments from Clapham High Street and Clapham North tube station
- Set back from the road and top floor
- · Chain-free