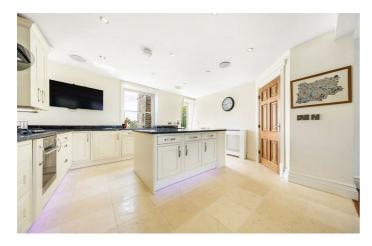

### **Property Details**

A 962 square foot chain-free apartment in this sought-after Grade II listed Georgian conversion, moments from Clapham High Street. This phenomenal top floor apartment has a stunning South-East facing spacious roof terrace with views through to central London. With nearly 1000 square foot on offer, the living space is flooded with natural light and the property has been completely refurbished recently to a high standard. Parquet wood flooring, feature fire places, exposed brickwork and sash windows are just a few of the characterful elements that contribute to confirm this property will appeal to a wide range of potential purchasers. Last but not least the property also benefits from a private, allocated off-street parking space and the beautiful Georgian façade. This impressive building is set back quietly from Clapham Road behind a sweeping driveway. There are excellent transport links with two Northern Line underground stations (Clapham Common and Clapham North), Clapham High Street Station on the Overground, Stockwell tube station (Victoria and Northern Line) and numerous bus routes to other areas of London, all within a few minutes' walk. Clapham Road is located at the end of Clapham High Street and its multitude of restaurants and bars. The cafes and boutique shops in Clapham Old Town and Abbeville Village are all in within reach and the Venn Street market is a great place to explore on a Saturday afternoon.