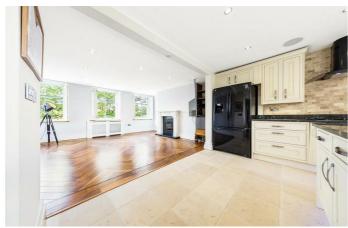

### **Property Details**

A 962 square foot chain-free apartment in this sought-after Grade II listed Georgian conversion, moments from Clapham High Street. This phenomenal top floor apartment has a stunning South-East facing spacious roof terrace with views through to central London. With nearly 1000 square foot on offer, the living space is flooded with natural light and the property has been completely refurbished recently to a high standard. Parquet wood flooring, feature fire places, exposed brickwork and sash windows are just a few of the characterful elements that contribute to confirm this property will appeal to a wide range of potential purchasers. Last but not least the property also benefits from a private, allocated off-street parking space and the beautiful Georgian façade. This impressive building is set back quietly from Clapham Road behind a sweeping driveway. There are excellent transport links with two Northern Line underground stations (Clapham Common and Clapham North), Clapham High Street Station on the Overground, Stockwell tube station (Victoria and Northern Line) and numerous bus routes to other areas of London, all within a few minutes' walk. Clapham Road is located at the end of Clapham High Street and its multitude of restaurants and bars. The cafes and boutique shops in Clapham Old Town and Abbeville Village are all in within reach and the Venn Street market is a great place to explore on a Saturday afternoon.