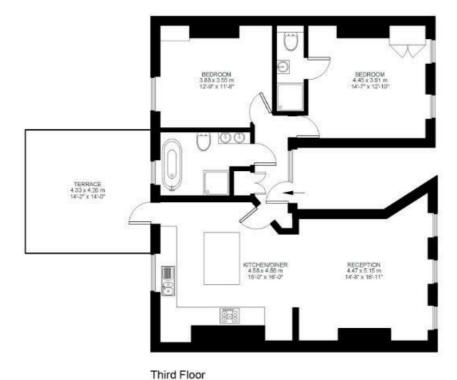

### **Property Details**

A 962 square foot chain-free apartment in this sought-after Grade II listed Georgian conversion, moments from Clapham High Street. This phenomenal top floor apartment has a stunning South-East facing spacious roof terrace with views through to central London. With nearly 1000 square foot on offer, the living space is flooded with natural light and the property has been completely refurbished recently to a high standard. Parquet wood flooring, feature fire places, exposed brickwork and sash windows are just a few of the characterful elements that contribute to confirm this property will appeal to a wide range of potential purchasers. Last but not least the property also benefits from a private, allocated off-street parking space and the beautiful Georgian façade. This impressive building is set back quietly from Clapham Road behind a sweeping driveway. There are excellent transport links with two Northern Line underground stations (Clapham Common and Clapham North), Clapham High Street Station on the Overground, Stockwell tube station (Victoria and Northern Line) and numerous bus routes to other areas of London, all within a few minutes' walk. Clapham Road is located at the end of Clapham High Street and its multitude of restaurants and bars. The cafes and boutique shops in Clapham Old Town and Abbeville Village are all in within reach and the Venn Street market is a great place to explore on a Saturday afternoon.

#### **Features**

- Two double bedrooms
- Grade II Listed Georgian conversion
- Two bathrooms
- Over 960 square feet of internal living space
- Stunning spacious roof terrace
- Beautifully finished with a high standar d
  of fixtures and fittings throughout
- Off street allocated parking space
- Moments from Clapham High Street and Clapham North tube station
- Set back from the road and top floor
- · Chain-free