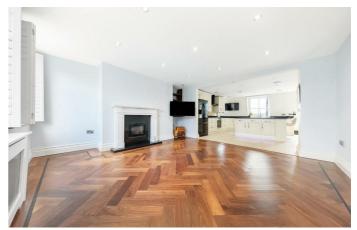

### **Property Details**

A 962 square foot chain-free apartment in this sought-after Grade II listed Georgian conversion, moments from Clapham High Street. This phenomenal top floor apartment has a stunning South-East facing spacious roof terrace with views through to central London. With nearly 1000 square foot on offer, the living space is flooded with natural light and the property has been completely refurbished recently to a high standard. Parquet wood flooring, feature fire places, exposed brickwork and sash windows are just a few of the characterful elements that contribute to confirm this property will appeal to a wide range of potential purchasers. Last but not least the property also benefits from a private, allocated off-street parking space and the beautiful Georgian façade. This impressive building is set back quietly from Clapham Road behind a sweeping driveway. There are excellent transport links with two Northern Line underground stations (Clapham Common and Clapham North), Clapham High Street Station on the Overground, Stockwell tube station (Victoria and Northern Line) and numerous bus routes to other areas of London, all within a few minutes' walk. Clapham Road is located at the end of Clapham High Street and its multitude of restaurants and bars. The cafes and boutique shops in Clapham Old Town and Abbeville Village are all in within reach and the Venn Street market is a great place to explore on a Saturday afternoon.