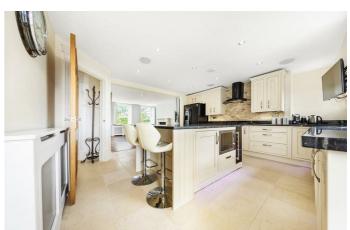

### **Property Details**

A 962 square foot chain-free apartment in this sought-after Grade II listed Georgian conversion, moments from Clapham High Street. This phenomenal top floor apartment has a stunning South-East facing spacious roof terrace with views through to central London. With nearly 1000 square foot on offer, the living space is flooded with natural light and the property has been completely refurbished recently to a high standard. Parquet wood flooring, feature fire places, exposed brickwork and sash windows are just a few of the characterful elements that contribute to confirm this property will appeal to a wide range of potential purchasers. Last but not least the property also benefits from a private, allocated off-street parking space and the beautiful Georgian façade. This impressive building is set back quietly from Clapham Road behind a sweeping driveway. There are excellent transport links with two Northern Line underground stations (Clapham Common and Clapham North), Clapham High Street Station on the Overground, Stockwell tube station (Victoria and Northern Line) and numerous bus routes to other areas of London, all within a few minutes' walk. Clapham Road is located at the end of Clapham High Street and its multitude of restaurants and bars. The cafes and boutique shops in Clapham Old Town and Abbeville Village are all in within reach and the Venn Street market is a great place to explore on a Saturday afternoon.