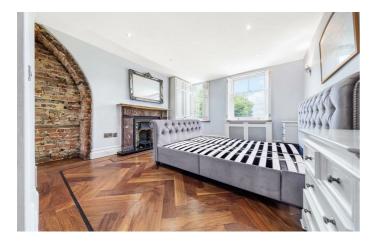

### **Property Details**

A 962 square foot chain-free apartment in this sought-after Grade II listed Georgian conversion, moments from Clapham High Street. This phenomenal top floor apartment has a stunning South-East facing spacious roof terrace with views through to central London. With nearly 1000 square foot on offer, the living space is flooded with natural light and the property has been completely refurbished recently to a high standard. Parquet wood flooring, feature fire places, exposed brickwork and sash windows are just a few of the characterful elements that contribute to confirm this property will appeal to a wide range of potential purchasers. Last but not least the property also benefits from a private, allocated off-street parking space and the beautiful Georgian façade. This impressive building is set back quietly from Clapham Road behind a sweeping driveway. There are excellent transport links with two Northern Line underground stations (Clapham Common and Clapham North), Clapham High Street Station on the Overground, Stockwell tube station (Victoria and Northern Line) and numerous bus routes to other areas of London, all within a few minutes' walk. Clapham Road is located at the end of Clapham High Street and its multitude of restaurants and bars. The cafes and boutique shops in Clapham Old Town and Abbeville Village are all in within reach and the Venn Street market is a great place to explore on a Saturday afternoon.

#### **Features**

- Two double bedrooms
- Grade II Listed Georgian conversion
- Two bathrooms
- Over 960 square feet of internal living space
- Stunning spacious roof terrace
- Beautifully finished with a high standar d
  of fixtures and fittings throughout
- Off street allocated parking space
- Moments from Clapham High Street and Clapham North tube station
- Set back from the road and top floor
- · Chain-free