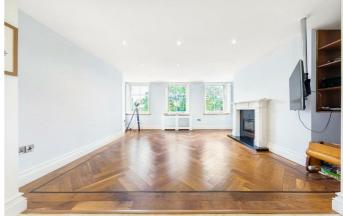

### **Property Details**

A 962 square foot chain-free apartment in this sought-after Grade II listed Georgian conversion, moments from Clapham High Street. This phenomenal top floor apartment has a stunning South-East facing spacious roof terrace with views through to central London. With nearly 1000 square foot on offer, the living space is flooded with natural light and the property has been completely refurbished recently to a high standard. Parquet wood flooring, feature fire places, exposed brickwork and sash windows are just a few of the characterful elements that contribute to confirm this property will appeal to a wide range of potential purchasers. Last but not least the property also benefits from a private, allocated off-street parking space and the beautiful Georgian façade. This impressive building is set back quietly from Clapham Road behind a sweeping driveway. There are excellent transport links with two Northern Line underground stations (Clapham Common and Clapham North), Clapham High Street Station on the Overground, Stockwell tube station (Victoria and Northern Line) and numerous bus routes to other areas of London, all within a few minutes' walk. Clapham Road is located at the end of Clapham High Street and its multitude of restaurants and bars. The cafes and boutique shops in Clapham Old Town and Abbeville Village are all in within reach and the Venn Street market is a great place to explore on a Saturday afternoon.