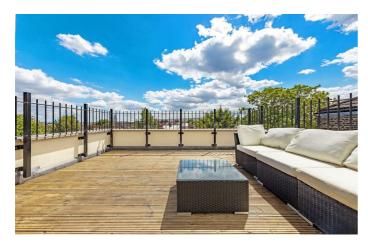

### **Property Details**

A 962 square foot chain-free apartment in this sought-after Grade II listed Georgian conversion, moments from Clapham High Street. This phenomenal top floor apartment has a stunning South-East facing spacious roof terrace with views through to central London. With nearly 1000 square foot on offer, the living space is flooded with natural light and the property has been completely refurbished recently to a high standard. Parquet wood flooring, feature fire places, exposed brickwork and sash windows are just a few of the characterful elements that contribute to confirm this property will appeal to a wide range of potential purchasers. Last but not least the property also benefits from a private, allocated off-street parking space and the beautiful Georgian façade. This impressive building is set back quietly from Clapham Road behind a sweeping driveway. There are excellent transport links with two Northern Line underground stations (Clapham Common and Clapham North), Clapham High Street Station on the Overground, Stockwell tube station (Victoria and Northern Line) and numerous bus routes to other areas of London, all within a few minutes' walk. Clapham Road is located at the end of Clapham High Street and its multitude of restaurants and bars. The cafes and boutique shops in Clapham Old Town and Abbeville Village are all in within reach and the Venn Street market is a great place to explore on a Saturday afternoon.