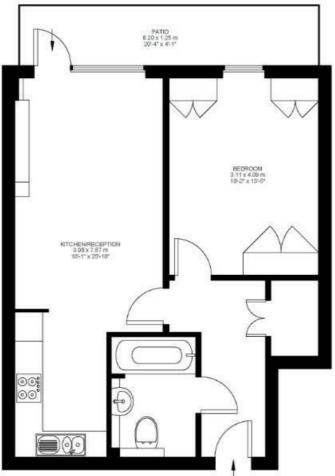

# 1 Bed flat Approx internal area:

# 512 sqft 48 sqm

While we do try our very best, floor plans are produced as a guide only and we take no responsibility for the precise accuracy with which any property is represented

Ground Floor