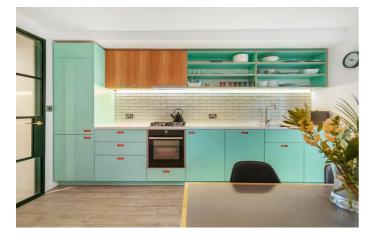

#### **Property Details**

A beautiful example of a four double bedroom Victorian house, located on this popular street in Herne Hill. Milkwood Road is perfectly positioned for access to Herne Hill, Dulwich and Brixton, within walking distance to all three sought-after locations. The green open spaces of Brockwell Park are a few minutes away, the pubs and restaurants in Herne Hill, the Sunday market, and the train station are all on your doorstep. With over 1600 square feet of internal living space and the option to extend, this property is beautifully presented by its current owners without losing any Victorian charm.

#### **Features**

- Four double bedrooms
- Victorian terraced house
- Characterful features
- Substantial loft space
- Close to Brockwell Park
- Close to transport links
- Development potential