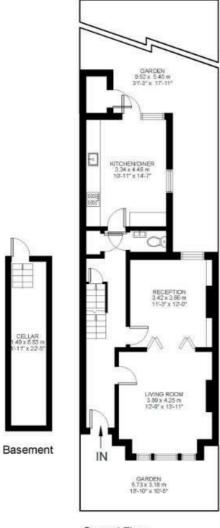

# 4 Bed house Approx internal area: 1653 sqft 154 sqm

While we do try our very best, floor plans are produced as a guide only and we take no responsibility for the precise accuracy with which any property is represented

### Milkwood Road

Ground Floor