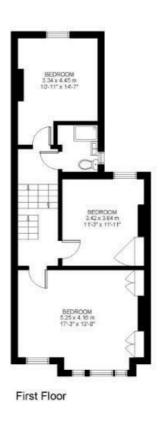

# 4 Bed house Approx internal area: 1653 sqft 154 sqm

While we do try our very best, floor plans are produced as a guide only and we take no responsibility for the precise accuracy with which any property is represented