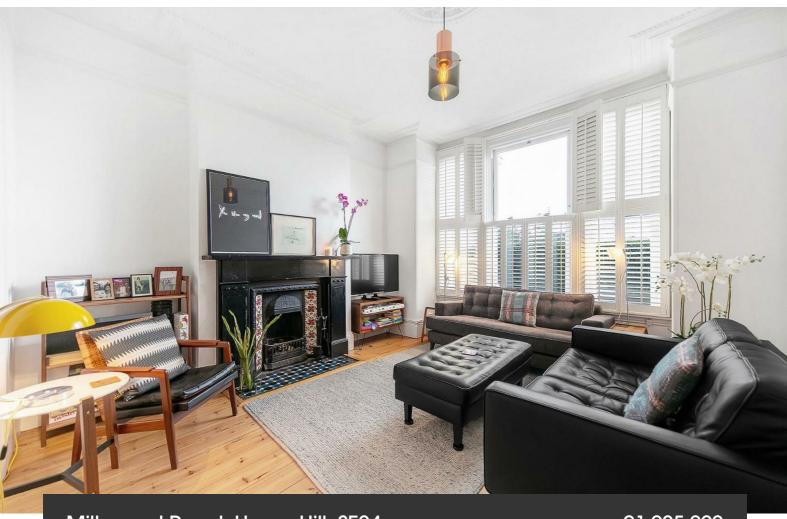

#### **Property Details**

A beautiful example of a four double bedroom Victorian house, located on this popular street in Herne Hill. Milkwood Road is perfectly positioned for access to Herne Hill, Dulwich and Brixton, within walking distance to all three sought-after locations. The green open spaces of Brockwell Park are a few minutes away, the pubs and restaurants in Herne Hill, the Sunday market, and the train station are all on your doorstep. With over 1600 square feet of internal living space and the option to extend, this property is beautifully presented by its current owners without losing any Victorian charm.

#### **Features**

- Four double bedrooms
- Victorian terraced house
- Characterful features
- Substantial loft space
- Close to Brockwell Park
- Close to transport links
- Development potential