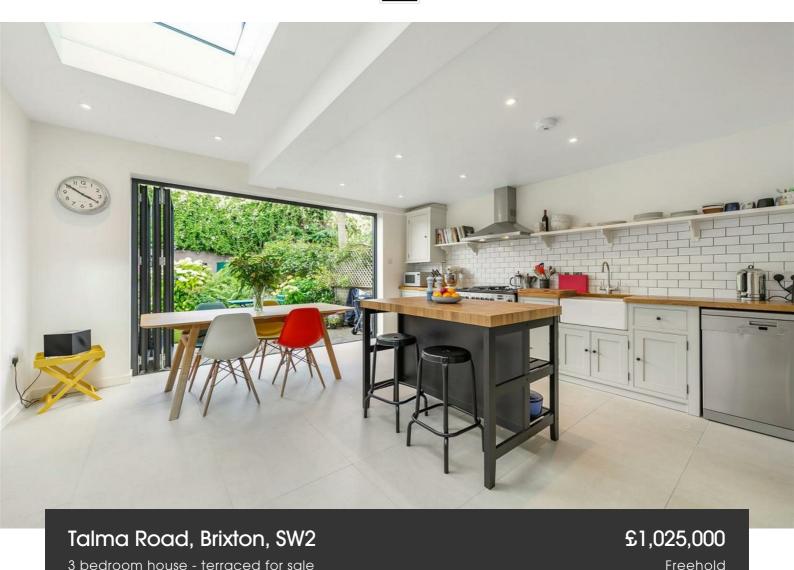

### **Property Details**

A three double bedroom Victorian house located a five minute walk from the heart of Brixton. The property includes: a master bedroom running the width of the building, two further double bedrooms and a spacious family bathroom on the first floor. On the ground floor you have an attractive entrance hall with oak flooring. From the hallway you enter a stylish through-lounge with access through to the extended kitchen diner and onto a private garden. This property has been lovingly modernised and extended by its present owners whilst maintaining the charm of this period. Freehold.

### Talma Road, Brixton, SW2