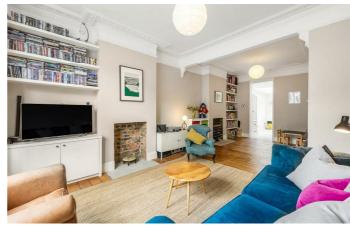

### **Property Details**

A three double bedroom Victorian house located a five minute walk from the heart of Brixton. The property includes: a master bedroom running the width of the building, two further double bedrooms and a spacious family bathroom on the first floor. On the ground floor you have an attractive entrance hall with oak flooring. From the hallway you enter a stylish through-lounge with access through to the extended kitchen diner and onto a private garden. This property has been lovingly modernised and extended by its present owners whilst maintaining the charm of this period. Freehold.