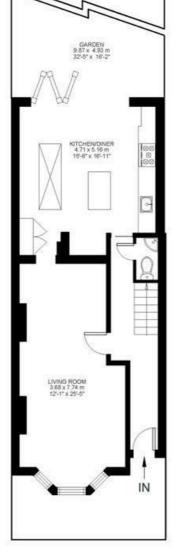

### **Property Details**

A three double bedroom Victorian house located a five minute walk from the heart of Brixton. The property includes: a master bedroom running the width of the building, two further double bedrooms and a spacious family bathroom on the first floor. On the ground floor you have an attractive entrance hall with oak flooring. From the hallway you enter a stylish through-lounge with access through to the extended kitchen diner and onto a private garden. This property has been lovingly modernised and extended by its present owners whilst maintaining the charm of this period. Freehold.

# 3 Bed house Approx internal area: 1188 sqft 110 sqm While we do try our very best, floor plans are produced as a guide only and we take no responsibility for the precise accuracy with which any property is represented

## Talma Road

Ground Floor