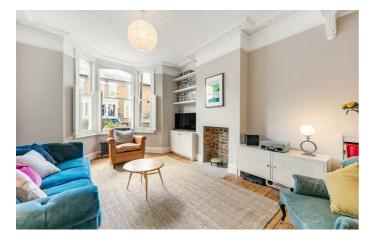

### **Property Details**

A three double bedroom Victorian house located a five minute walk from the heart of Brixton. The property includes: a master bedroom running the width of the building, two further double bedrooms and a spacious family bathroom on the first floor. On the ground floor you have an attractive entrance hall with oak flooring. From the hallway you enter a stylish through-lounge with access through to the extended kitchen diner and onto a private garden. This property has been lovingly modernised and extended by its present owners whilst maintaining the charm of this period. Freehold.