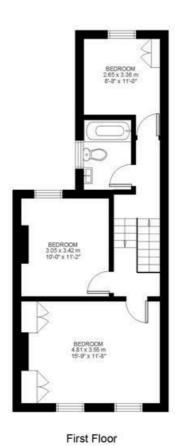

### **Property Details**

A three double bedroom Victorian house located a five minute walk from the heart of Brixton. The property includes: a master bedroom running the width of the building, two further double bedrooms and a spacious family bathroom on the first floor. On the ground floor you have an attractive entrance hall with oak flooring. From the hallway you enter a stylish through-lounge with access through to the extended kitchen diner and onto a private garden. This property has been lovingly modernised and extended by its present owners whilst maintaining the charm of this period. Freehold.

# 3 Bed house Approx internal area: 1188 sqft 110 sqm While we do try our very best, floor plans are produced as a guide only and we take no responsibility for the precise accuracy with which any property is represented