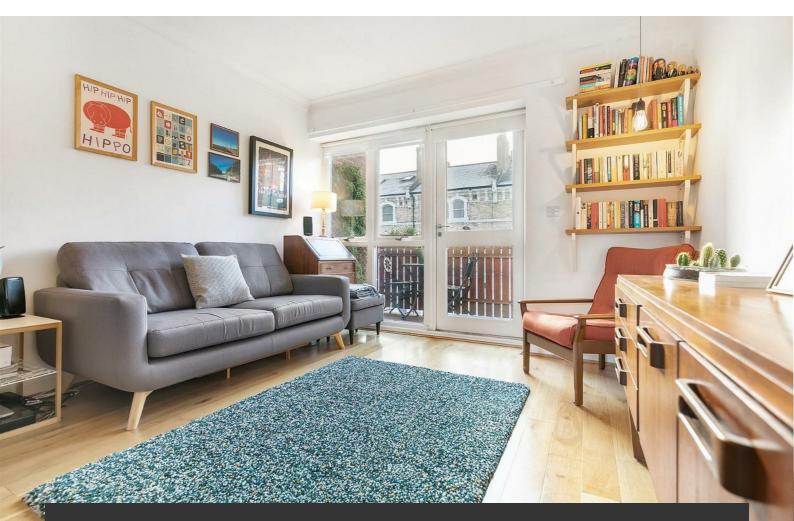

# Property Details

A superb two double bedroom flat on the second floor of a secure, gated development on a desirable road. This wonderfully bright and well-proportioned apartment will tick a multitude of boxes, from its central location, a convenient off street parking space, a South-facing, private balcony, to the abundance of built-in storage space. Both bedrooms are spacious doubles and similar in size, making this property perfect for anyone who may be looking to rent out a spare bedroom or share with friends. The spacious reception room is semi-open plan, with a large living area, ample space to dine, relax and entertain, plus a well-designed, modern kitchen with everything you might need in terms of mod cons. There is also direct access from the reception room onto the South-facing balcony. The sleek bathroom has been tastefully finished and boasts a separate bath plus walk-in shower, complete with stylish tiling. Ferndale Road is highly-sought after, residential street that runs between Clapham and Brixton, making it a popular location for anyone looking to be close to the action in both of these vibrant neighbourhoods.

### Features

- Two double bedrooms
- Secure modern development
- Nearly 800 square feet of internal living space
- Private balcony
- Allocated off-street gated parking space
- Close to transport links
- Within walking distance to the Northern and Victoria tube lines