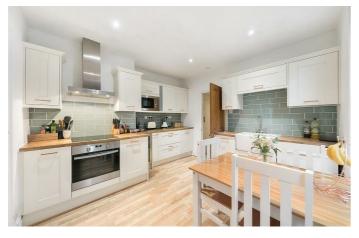

# **Property Details**

A spacious and well-executed two double bedroom, split level maisonette in an attractive Victorian terrace, nestled quietly between Clapham and Brixton. This property comprises a wonderfully bright reception room, two generous double bedrooms, a convenient utility room, a large kitchen with ample room for a dining table, a modern shower room with separate WC and a South-West facing balcony – a wonderful spot in which to relax with a coffee during the warmer months. The property is close to both Brixton and Clapham Common and all that these two 'in-demand' areas have to offer, speedily on a bus in 10-15 minutes or by walking 15-17 minutes. Situated a similar distance from both locations, potential purchasers will take advantage of some of the best transport links for a quick route into central London, with the options of first stop on the Victoria Line, the Northern Line, the Overground, trains and multiples buses that run up and down both Kings Avenue and Brixton Hill. Door to door, Victoria is accessible in twenty-six minutes,