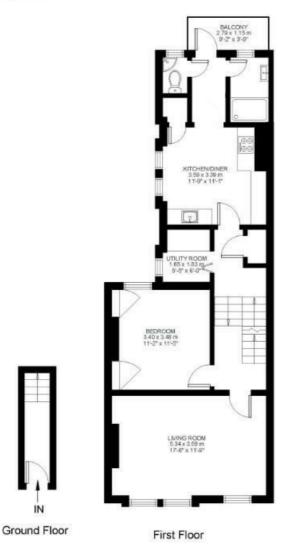

# **Property Details**

A spacious and well-executed two double bedroom, split level maisonette in an attractive Victorian terrace, nestled quietly between Clapham and Brixton. This property comprises a wonderfully bright reception room, two generous double bedrooms, a convenient utility room, a large kitchen with ample room for a dining table, a modern shower room with separate WC and a South-West facing balcony – a wonderful spot in which to relax with a coffee during the warmer months. The property is close to both Brixton and Clapham Common and all that these two 'in-demand' areas have to offer, speedily on a bus in 10-15 minutes or by walking 15-17 minutes. Situated a similar distance from both locations, potential purchasers will take advantage of some of the best transport links for a quick route into central London, with the options of first stop on the Victoria Line, the Northern Line, the Overground, trains and multiples buses that run up and down both Kings Avenue and Brixton Hill. Door to door, Victoria is accessible in twenty-six minutes,

### Features

- Two double bedrooms
- Victorian purpose built maisonette
- Own front door
- Over 1000 square feet of internal living space
- Split over various levels
- Substantial loft space demised to the property
- Development potential
- Balcony
- Quiet residential street
- Walking distance to the Northern and Victoria tube lines

#### Kingswood Road, Brixton, SW2

While we do try our very best, floor plans are produced as a guide only and we take no responsibility for the precise accuracy with which any property is represented