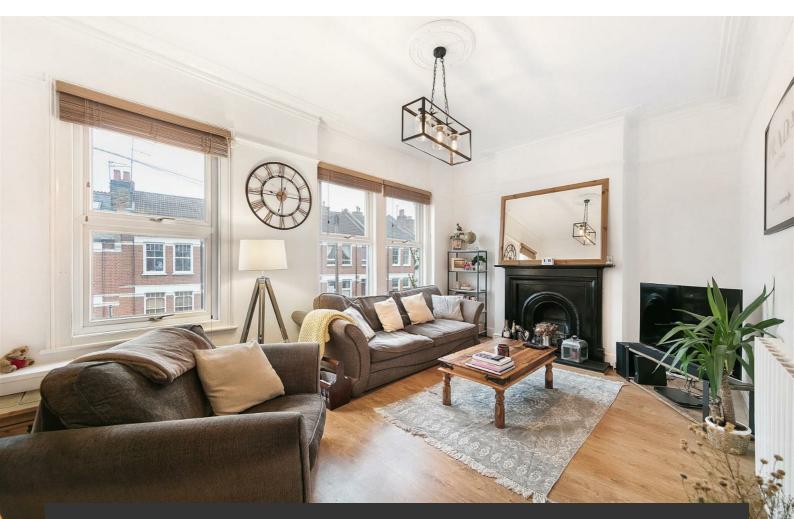

# **Property Details**

A spacious and well-executed two double bedroom, split level maisonette in an attractive Victorian terrace, nestled quietly between Clapham and Brixton. This property comprises a wonderfully bright reception room, two generous double bedrooms, a convenient utility room, a large kitchen with ample room for a dining table, a modern shower room with separate WC and a South-West facing balcony – a wonderful spot in which to relax with a coffee during the warmer months. The property is close to both Brixton and Clapham Common and all that these two 'in-demand' areas have to offer, speedily on a bus in 10-15 minutes or by walking 15-17 minutes. Situated a similar distance from both locations, potential purchasers will take advantage of some of the best transport links for a quick route into central London, with the options of first stop on the Victoria Line, the Northern Line, the Overground, trains and multiples buses that run up and down both Kings Avenue and Brixton Hill. Door to door, Victoria is accessible in twenty-six minutes,

### Features

- Two double bedrooms
- Victorian purpose built maisonette
- Own front door
- Over 1000 square feet of internal living space
- Split over various levels
- Substantial loft space demised to the property
- Development potential
- Balcony
- Quiet residential street
- Walking distance to the Northern and Victoria tube lines