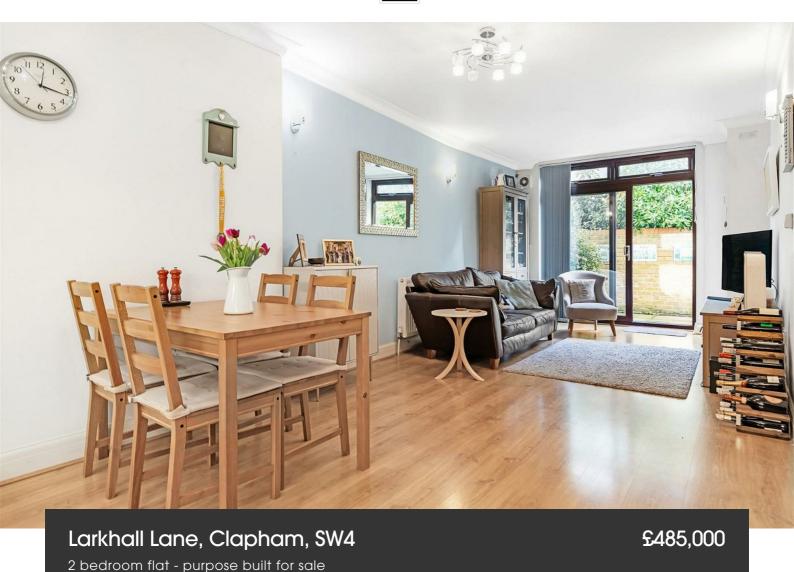

### **Property Details**

A bright and well-proportioned two double bedroom garden flat, on the ground floor of a converted period building on Larkhall Lane. Located a short walk from the amenities within Clapham Old Town and leafy Larkhall Park. This lovely apartment has a fantastic layout and feels instantly liveable, the moment you walk through the door. The spacious open plan reception has ample room to dine and the kitchen has all you need in terms of mod cons and storage. The space flows effortlessly through glass doors and onto a private patio garden, an ideal space to enjoy the warmer months. The two bedrooms are both comfortable double rooms, located at either end of a wide hallway and sharing a sleek and contemporary bathroom, complete with stylish tiling. Clapham High Street with its multitude of restaurants, bars and coffee shops are all within reach and the green open spaces of Clapham Common and Battersea Park are close-by. There are excellent transport links with access to the Victoria and Northern Lines, the London Overground and numerous bus routes to central London. Stockwell, Wandsworth Road, Clapham North and Clapham High Street stations are all a less than a ten-minute walk. Chain-free.

### Larkhall Lane, Clapham, SW4