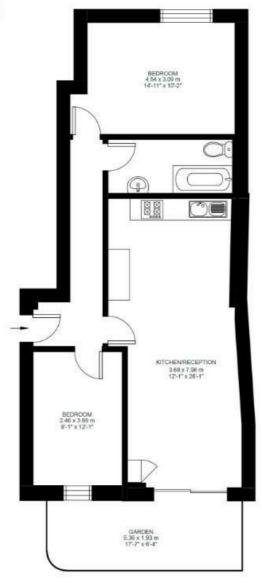

# 2 Bed flat Approx internal area: 681 sqft 63 sqm While we do try our very best, floor plans are produced as a guide only and we take no responsibility for the precise accuracy with which any property is represented

## Larkhall Lane

Ground Floor