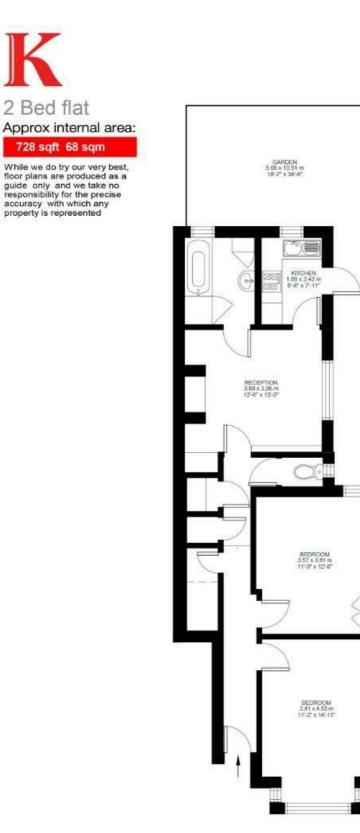

### **Features**

- Two double bedrooms
- Purpose-built Victorian garden maisonette
- Characterful features
- Nearly 730 square feet of internal living space
- Private South facing secluded garden
- Within walking distance to the Northern and Victoria tube lines

# Lambert Road

Ground Floor