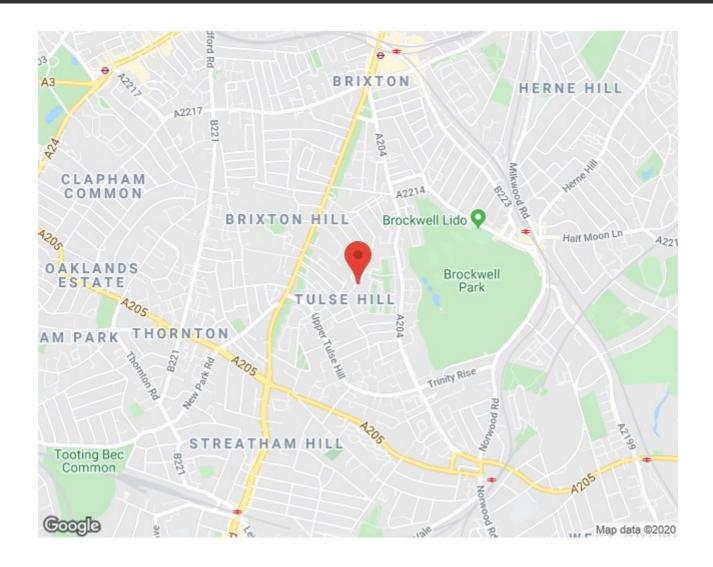

### **Property Details**

1 bedroom flat - conversion for sale

A handsome one bedroom garden flat located on a popular residential street, in the heart of the Josephine Avenue conservation area. The property is accessed on the ground floor of a striking Victorian house. This beautiful flat has countless selling points and comprises a spacious reception room with an abundance of features, a modern eat-in kitchen diner with a bay window a contemporary bathroom, a handy cellar and a private rear garden. The property is a short stroll to the centre of Brixton, and first stop on the Victoria Line at the tube station. Brixton Hill is a stone's throw, with its brilliant array of cafes, pubs and restaurants, such as F Mondays, Pizza Brixton, and the White Horse pub, to name a few. Purchasers will benefit from all that Brixton offers, from the celebrated cuisine in Brixton Village to the music venues and nightlife the area is famous for and first stop on the Victoria Line at Brixton tube station, a ten to twelve minute walk away, whilst the green, open spaces of leafy Brockwell Park are a five to ten minute walk.

#### Leander Road, Brixton, SW2