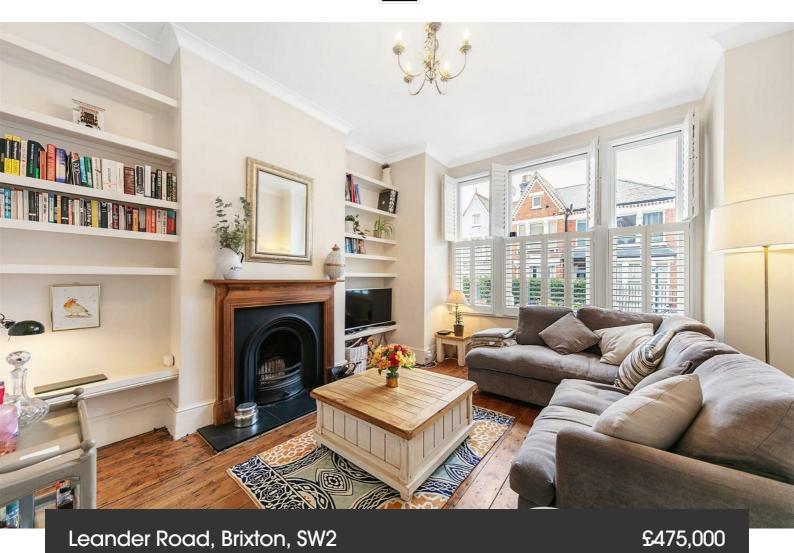

### **Property Details**

1 bedroom flat - conversion for sale

A handsome one bedroom garden flat located on a popular residential street, in the heart of the Josephine Avenue conservation area. The property is accessed on the ground floor of a striking Victorian house. This beautiful flat has countless selling points and comprises a spacious reception room with an abundance of features, a modern eat-in kitchen diner with a bay window a contemporary bathroom, a handy cellar and a private rear garden. The property is a short stroll to the centre of Brixton, and first stop on the Victoria Line at the tube station. Brixton Hill is a stone's throw, with its brilliant array of cafes, pubs and restaurants, such as F Mondays, Pizza Brixton, and the White Horse pub, to name a few. Purchasers will benefit from all that Brixton offers, from the celebrated cuisine in Brixton Village to the music venues and nightlife the area is famous for and first stop on the Victoria Line at Brixton tube station, a ten to twelve minute walk away, whilst the green, open spaces of leafy Brockwell Park are a five to ten minute walk.

#### **Features**

- One double bedroom
- Victorian conversion
- Packed full of characterful features
- Over 700 square feet of internal living space
- Cellar
- Development potential
- Sought-after location
- A short stroll from Brockwell Park

#### Leander Road, Brixton, SW2