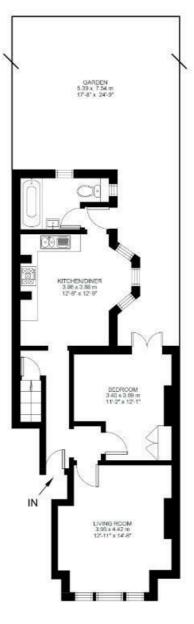

# 1 Bed flat Approx internal area: 707 sqft 66 sqm

While we do try our very best, floor plans are produced as a guide only and we take no responsibility for the precise accuracy with which any property is represented

Basement

## Leander Road

Ground Floor