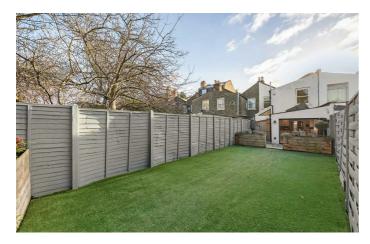

## **Property Details**

An exceptional Victorian terraced house in Poets Corner. Shakespeare Road is a quaint, tree-lined Victorian road sandwiched between similar roads in this highly sought-after network of streets, between Herne Hill and Brixton. This is a beautifully presented home, a light and airy mix of elegant design and characterful features. Shakespeare Road is situated in the heart of Poets' Corner, a highly desirable residential pocket of roads between Herne Hill and Brixton. Herne Hill station is a sixminute walk and Brixton tube station is a ten-minute stroll. London Bridge is accessible in twenty-four minutes, Canary Wharf in thirty-seven minutes and Victoria within sixteen minutes, door to door. The celebrated Herne Hill establishments are close-by and the restaurants and shops within the lauded Brixton Village, the amenities of the high street and Brixton Station are a ten-minute stroll. The green, open spaces of Brockwell Park are also at the end of the road, along with its iconic 1930's Lido.

### **Features**

- Three double bedrooms
- Victorian terrace house
- Beautifully finished throughout
- Nearly 1200 square feet of internal living space
- Bright and airy throughout
- Sought-after location
- Brockwell Park is situated at the end of the road
- Development potential
- Freehold