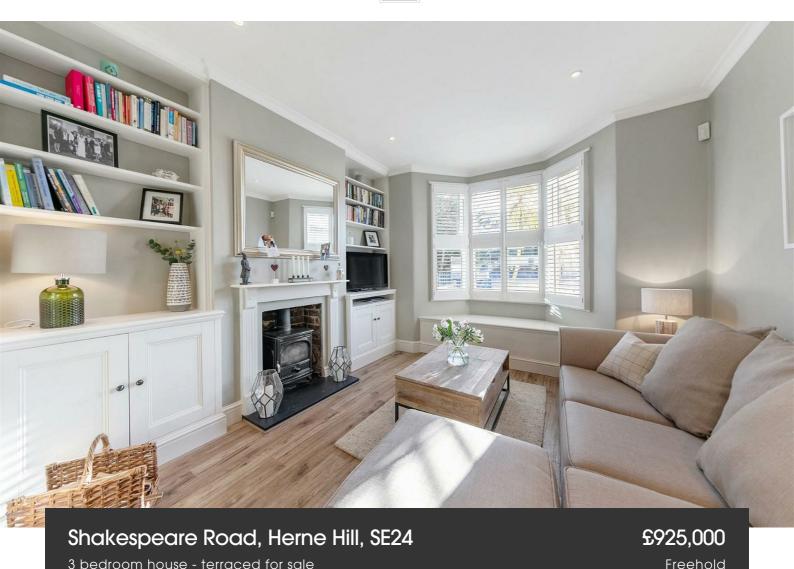

## **Property Details**

An exceptional Victorian terraced house in Poets Corner. Shakespeare Road is a quaint, tree-lined Victorian road sandwiched between similar roads in this highly sought-after network of streets, between Herne Hill and Brixton. This is a beautifully presented home, a light and airy mix of elegant design and characterful features. Shakespeare Road is situated in the heart of Poets' Corner, a highly desirable residential pocket of roads between Herne Hill and Brixton. Herne Hill station is a sixminute walk and Brixton tube station is a ten-minute stroll. London Bridge is accessible in twenty-four minutes, Canary Wharf in thirty-seven minutes and Victoria within sixteen minutes, door to door. The celebrated Herne Hill establishments are close-by and the restaurants and shops within the lauded Brixton Village, the amenities of the high street and Brixton Station are a ten-minute stroll. The green, open spaces of Brockwell Park are also at the end of the road, along with its iconic 1930's Lido.

### **Features**

- Three double bedrooms
- Victorian terrace house
- Beautifully finished throughout
- Nearly 1200 square feet of internal living space
- Bright and airy throughout
- Sought-after location
- Brockwell Park is situated at the end of the road
- Development potential
- Freehold