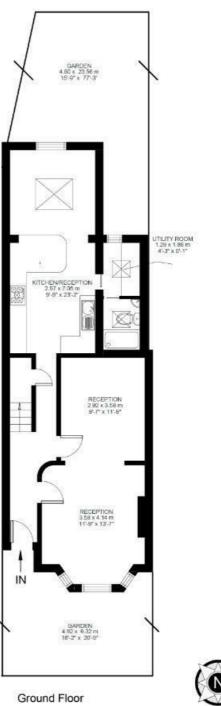

# 3 Bed house Approx internal area: 1167 sqft 108 sqm While we do try our very best, floor plans are produced as a guide only and we take no responsibility for the precise accuracy with which any property is represented

First Floor