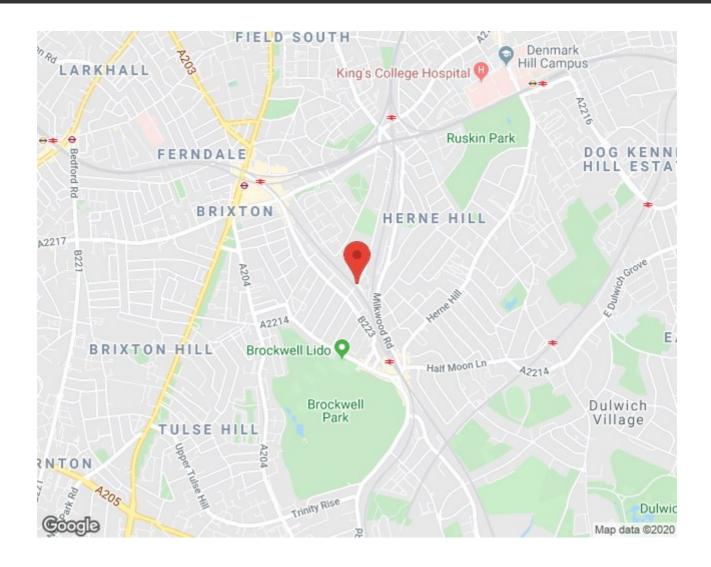

## **Property Details**

An exceptional Victorian terraced house in Poets Corner. Shakespeare Road is a quaint, tree-lined Victorian road sandwiched between similar roads in this highly sought-after network of streets, between Herne Hill and Brixton. This is a beautifully presented home, a light and airy mix of elegant design and characterful features. Shakespeare Road is situated in the heart of Poets' Corner, a highly desirable residential pocket of roads between Herne Hill and Brixton. Herne Hill station is a sixminute walk and Brixton tube station is a ten-minute stroll. London Bridge is accessible in twenty-four minutes, Canary Wharf in thirty-seven minutes and Victoria within sixteen minutes, door to door. The celebrated Herne Hill establishments are close-by and the restaurants and shops within the lauded Brixton Village, the amenities of the high street and Brixton Station are a ten-minute stroll. The green, open spaces of Brockwell Park are also at the end of the road, along with its iconic 1930's Lido.