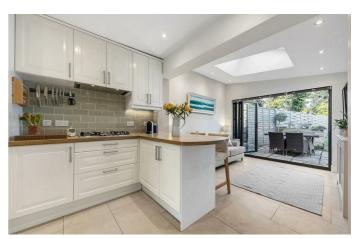

## **Property Details**

An exceptional Victorian terraced house in Poets Corner. Shakespeare Road is a quaint, tree-lined Victorian road sandwiched between similar roads in this highly sought-after network of streets, between Herne Hill and Brixton. This is a beautifully presented home, a light and airy mix of elegant design and characterful features. Shakespeare Road is situated in the heart of Poets' Corner, a highly desirable residential pocket of roads between Herne Hill and Brixton. Herne Hill station is a sixminute walk and Brixton tube station is a ten-minute stroll. London Bridge is accessible in twenty-four minutes, Canary Wharf in thirty-seven minutes and Victoria within sixteen minutes, door to door. The celebrated Herne Hill establishments are close-by and the restaurants and shops within the lauded Brixton Village, the amenities of the high street and Brixton Station are a ten-minute stroll. The green, open spaces of Brockwell Park are also at the end of the road, along with its iconic 1930's Lido.

### **Features**

- Three double bedrooms
- Victorian terrace house
- Beautifully finished throughout
- Nearly 1200 square feet of internal living space
- Bright and airy throughout
- Sought-after location
- Brockwell Park is situated at the end of the road
- Development potential
- Freehold