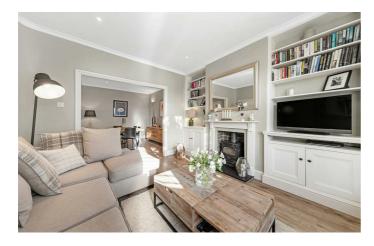

## **Property Details**

An exceptional Victorian terraced house in Poets Corner. Shakespeare Road is a quaint, tree-lined Victorian road sandwiched between similar roads in this highly sought-after network of streets, between Herne Hill and Brixton. This is a beautifully presented home, a light and airy mix of elegant design and characterful features. Shakespeare Road is situated in the heart of Poets' Corner, a highly desirable residential pocket of roads between Herne Hill and Brixton. Herne Hill station is a sixminute walk and Brixton tube station is a ten-minute stroll. London Bridge is accessible in twenty-four minutes, Canary Wharf in thirty-seven minutes and Victoria within sixteen minutes, door to door. The celebrated Herne Hill establishments are close-by and the restaurants and shops within the lauded Brixton Village, the amenities of the high street and Brixton Station are a ten-minute stroll. The green, open spaces of Brockwell Park are also at the end of the road, along with its iconic 1930's Lido.

### **Features**

- Three double bedrooms
- Victorian terrace house
- Beautifully finished throughout
- Nearly 1200 square feet of internal living space
- Bright and airy throughout
- Sought-after location
- Brockwell Park is situated at the end of the road
- Development potential
- Freehold