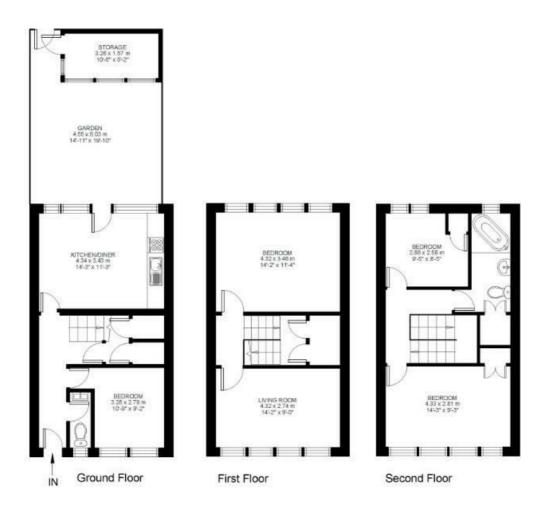

# **Property Details**

A fantastic opportunity to purchase a freehold terraced house in Knowle Close, ideally located off Brixton Road, moments from Brixton station and all that the area offers in terms of amenities and nightlife. The ground floor comprises a double bedroom and separate WC. To the rear is a contemporary eat-in kitchen, with plenty of space for a dining table. The space flows seamlessly onto the private rear garden. This pretty patio garden is low-maintenance and the ideal spot in which to get away from the hustle and bustle of city life. Further storage and a downstairs WC complete the rooms on the ground floor. Upstairs on the first and second floors is a bright living room, and the three double bedrooms, all of which are generously sized and benefit from an abundance of natural light, sharing a modern family bathroom. The property has the added bonus of plenty of built-in storage throughout. With nearly 1200 square feet of internal space in a central location, this house is a rare find and is sure to appeal to a wide range of purchasers. The property is a blank canvas, ready for a purchaser to stamp their own mark over time.