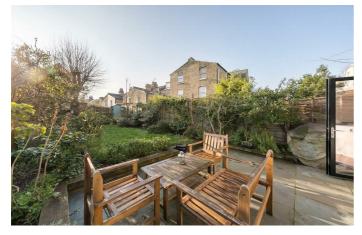

## **Property Details**

An exquisite Victorian two double bedroom flat with an idyllic garden and fantastic open-plan living space. The property is nestled on Mervan Road, a five-minute stroll from central Brixton and Brockwell Park. The property comprises two generously sized double bedrooms with wonderful high ceilings. The bedrooms share a modern bathroom with stylish tiling and down the hallway, a good-sized cellar provides a valuable utility area. The open-plan kitchen and living room is a real show-stopper: a stunning entertaining area, with ample room to relax and dine. The kitchen is contemporary with plenty of storage and worktop space. The living area is flooded with light thanks to multiple skylights and French doors. These allow a seamless transition into the South West-facing private garden, a peaceful suntrap that feels worlds away from the hustle and bustle of city life. With over 1000 square feet of internal living space, this is a beautiful home with an ideal layout for modern tastes. £725,000 Share of Freehold

## Features

- Two double bedrooms
- Victorian conversion
- A mix of characterful features and contemporary design
- Over 1000 square feet of internal living space
- Light and airy atmosphere throughout
- South facing private garden
- Sought-after road in a desirable location
- Close to Brixton tube station and Brockwell Park
- Share of freehold