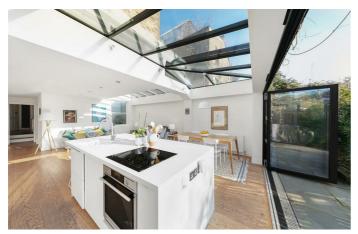

## **Property Details**

An exquisite Victorian two double bedroom flat with an idyllic garden and fantastic open-plan living space. The property is nestled on Mervan Road, a five-minute stroll from central Brixton and Brockwell Park. The property comprises two generously sized double bedrooms with wonderful high ceilings. The bedrooms share a modern bathroom with stylish tiling and down the hallway, a good-sized cellar provides a valuable utility area. The open-plan kitchen and living room is a real show-stopper: a stunning entertaining area, with ample room to relax and dine. The kitchen is contemporary with plenty of storage and worktop space. The living area is flooded with light thanks to multiple skylights and French doors. These allow a seamless transition into the South West-facing private garden, a peaceful suntrap that feels worlds away from the hustle and bustle of city life. With over 1000 square feet of internal living space, this is a beautiful home with an ideal layout for modern tastes. £725,000 Share of Freehold