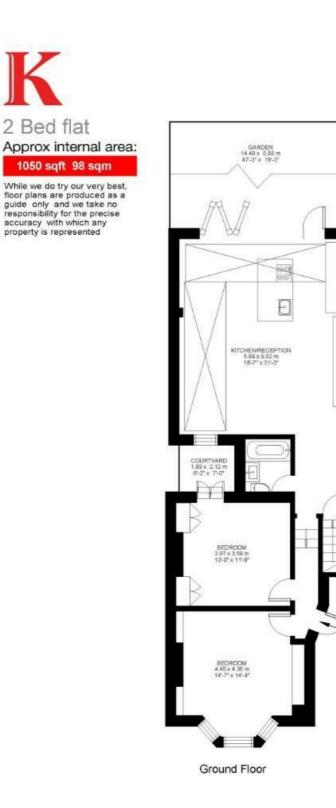

## **Property Details**

An exquisite Victorian two double bedroom flat with an idyllic garden and fantastic open-plan living space. The property is nestled on Mervan Road, a five-minute stroll from central Brixton and Brockwell Park. The property comprises two generously sized double bedrooms with wonderful high ceilings. The bedrooms share a modern bathroom with stylish tiling and down the hallway, a good-sized cellar provides a valuable utility area. The open-plan kitchen and living room is a real show-stopper: a stunning entertaining area, with ample room to relax and dine. The kitchen is contemporary with plenty of storage and worktop space. The living area is flooded with light thanks to multiple skylights and French doors. These allow a seamless transition into the South West-facing private garden, a peaceful suntrap that feels worlds away from the hustle and bustle of city life. With over 1000 square feet of internal living space, this is a beautiful home with an ideal layout for modern tastes. £725,000 Share of Freehold

## Features

- Two double bedrooms
- Victorian conversion
- A mix of characterful features and contemporary design
- Over 1000 square feet of internal living space
- Light and airy atmosphere throughout
- South facing private garden
- Sought-after road in a desirable location
- Close to Brixton tube station and Brockwell Park
- Share of freehold