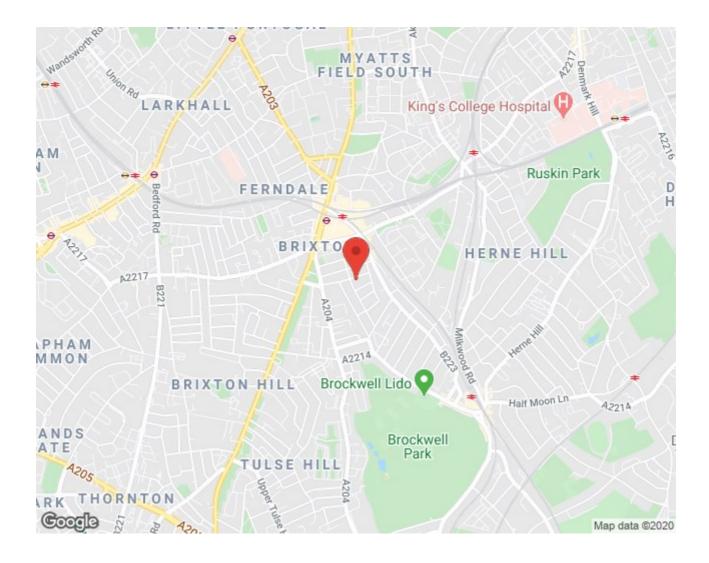

## **Property Details**

An exquisite Victorian two double bedroom flat with an idyllic garden and fantastic open-plan living space. The property is nestled on Mervan Road, a five-minute stroll from central Brixton and Brockwell Park. The property comprises two generously sized double bedrooms with wonderful high ceilings. The bedrooms share a modern bathroom with stylish tiling and down the hallway, a good-sized cellar provides a valuable utility area. The open-plan kitchen and living room is a real show-stopper: a stunning entertaining area, with ample room to relax and dine. The kitchen is contemporary with plenty of storage and worktop space. The living area is flooded with light thanks to multiple skylights and French doors. These allow a seamless transition into the South West-facing private garden, a peaceful suntrap that feels worlds away from the hustle and bustle of city life. With over 1000 square feet of internal living space, this is a beautiful home with an ideal layout for modern tastes. £725,000 Share of Freehold