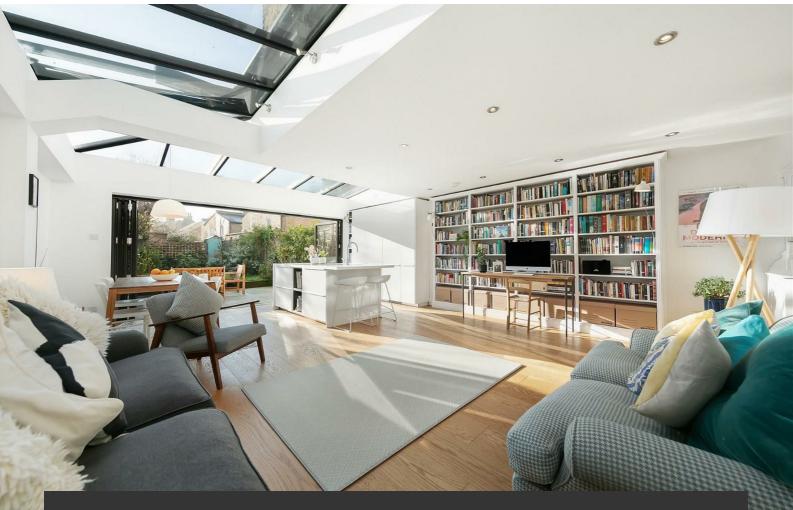

## **Property Details**

An exquisite Victorian two double bedroom flat with an idyllic garden and fantastic open-plan living space. The property is nestled on Mervan Road, a five-minute stroll from central Brixton and Brockwell Park. The property comprises two generously sized double bedrooms with wonderful high ceilings. The bedrooms share a modern bathroom with stylish tiling and down the hallway, a good-sized cellar provides a valuable utility area. The open-plan kitchen and living room is a real show-stopper: a stunning entertaining area, with ample room to relax and dine. The kitchen is contemporary with plenty of storage and worktop space. The living area is flooded with light thanks to multiple skylights and French doors. These allow a seamless transition into the South West-facing private garden, a peaceful suntrap that feels worlds away from the hustle and bustle of city life. With over 1000 square feet of internal living space, this is a beautiful home with an ideal layout for modern tastes. £725,000 Share of Freehold

## Features

- Two double bedrooms
- Victorian conversion
- A mix of characterful features and contemporary design
- Over 1000 square feet of internal living space
- Light and airy atmosphere throughout
- South facing private garden
- Sought-after road in a desirable location
- Close to Brixton tube station and Brockwell Park
- Share of freehold