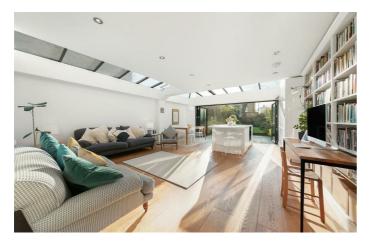

## **Property Details**

An exquisite Victorian two double bedroom flat with an idyllic garden and fantastic open-plan living space. The property is nestled on Mervan Road, a five-minute stroll from central Brixton and Brockwell Park. The property comprises two generously sized double bedrooms with wonderful high ceilings. The bedrooms share a modern bathroom with stylish tiling and down the hallway, a good-sized cellar provides a valuable utility area. The open-plan kitchen and living room is a real show-stopper: a stunning entertaining area, with ample room to relax and dine. The kitchen is contemporary with plenty of storage and worktop space. The living area is flooded with light thanks to multiple skylights and French doors. These allow a seamless transition into the South West-facing private garden, a peaceful suntrap that feels worlds away from the hustle and bustle of city life. With over 1000 square feet of internal living space, this is a beautiful home with an ideal layout for modern tastes. £725,000 Share of Freehold

## Features

- Two double bedrooms
- Victorian conversion
- A mix of characterful features and contemporary design
- Over 1000 square feet of internal living space
- Light and airy atmosphere throughout
- South facing private garden
- Sought-after road in a desirable location
- Close to Brixton tube station and Brockwell Park
- Share of freehold