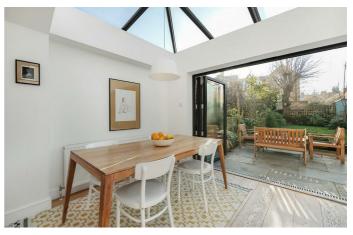

## **Property Details**

An exquisite Victorian two double bedroom flat with an idyllic garden and fantastic open-plan living space. The property is nestled on Mervan Road, a five-minute stroll from central Brixton and Brockwell Park. The property comprises two generously sized double bedrooms with wonderful high ceilings. The bedrooms share a modern bathroom with stylish tiling and down the hallway, a good-sized cellar provides a valuable utility area. The open-plan kitchen and living room is a real show-stopper: a stunning entertaining area, with ample room to relax and dine. The kitchen is contemporary with plenty of storage and worktop space. The living area is flooded with light thanks to multiple skylights and French doors. These allow a seamless transition into the South West-facing private garden, a peaceful suntrap that feels worlds away from the hustle and bustle of city life. With over 1000 square feet of internal living space, this is a beautiful home with an ideal layout for modern tastes. £725,000 Share of Freehold