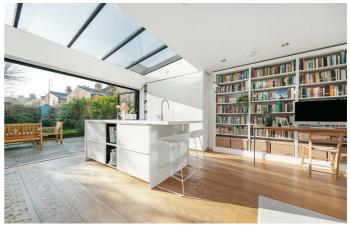

## **Property Details**

An exquisite Victorian two double bedroom flat with an idyllic garden and fantastic open-plan living space. The property is nestled on Mervan Road, a five-minute stroll from central Brixton and Brockwell Park. The property comprises two generously sized double bedrooms with wonderful high ceilings. The bedrooms share a modern bathroom with stylish tiling and down the hallway, a good-sized cellar provides a valuable utility area. The open-plan kitchen and living room is a real show-stopper: a stunning entertaining area, with ample room to relax and dine. The kitchen is contemporary with plenty of storage and worktop space. The living area is flooded with light thanks to multiple skylights and French doors. These allow a seamless transition into the South West-facing private garden, a peaceful suntrap that feels worlds away from the hustle and bustle of city life. With over 1000 square feet of internal living space, this is a beautiful home with an ideal layout for modern tastes. £725,000 Share of Freehold

## Features

- Two double bedrooms
- Victorian conversion
- A mix of characterful features and contemporary design
- Over 1000 square feet of internal living space
- Light and airy atmosphere throughout
- South facing private garden
- Sought-after road in a desirable location
- Close to Brixton tube station and Brockwell Park
- Share of freehold