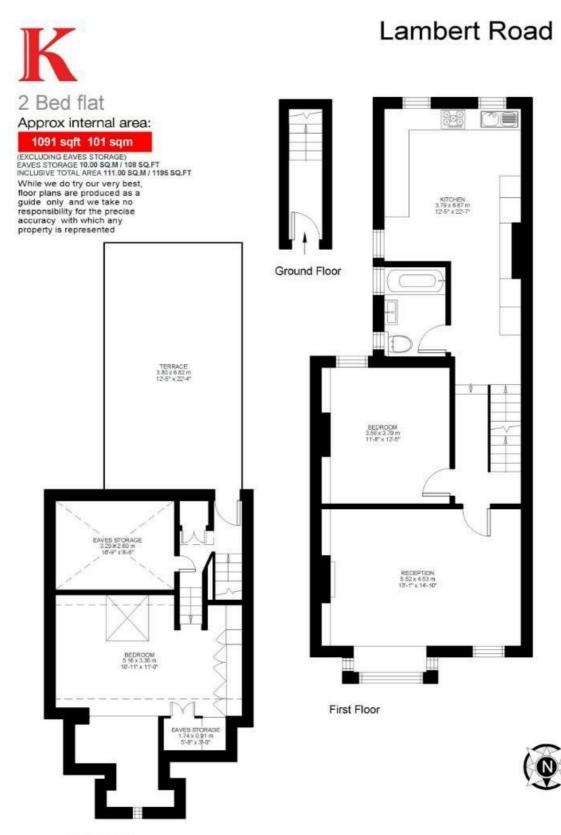

## **Property Details**

A stunning split level, two double bedroom purpose-built Victorian maisonette with a spacious South-facing roof terrace on an aesthetically pleasing residential street, tucked away quietly off Brixton Hill. With nearly 1100 square feet of internal living space, the property offers generous proportions throughout, which is exceptionally rare to find. This gorgeous apartment is in fantastic condition and has been completely refurbished throughout over time, featuring in property magazines for the tasteful décor. The location is key, attracting purchasers contemplating moving to Brixton and Clapham. Brixton is situated within a ten to twelve-minute walk, with super-fast links to Central London, the lauded Brixton Village and the wide-open spaces of Brockwell Park. Within a twelve to fourteen-minute walk you have all that Clapham has to offer with transport links that include Clapham High Street station and Clapham North tube station. £765,000 Share of Freehold

## Features

- Two double bedrooms
- Victorian purpose-built maisonette
- Split over various levels
- Beautifully finished throughout
- Nearly 1100 square feet of internal living space
- Planning permission granted
- Spacious South-facing private roof terrace
- Within walking distance to the Northern and Victoria tube lines
- Share of freehold

## Lambert Road, Brixton, SW2

Second Floor