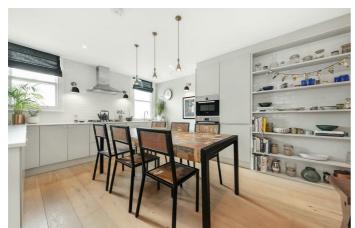

## **Property Details**

A stunning split level, two double bedroom purpose-built Victorian maisonette with a spacious South-facing roof terrace on an aesthetically pleasing residential street, tucked away quietly off Brixton Hill. With nearly 1100 square feet of internal living space, the property offers generous proportions throughout, which is exceptionally rare to find. This gorgeous apartment is in fantastic condition and has been completely refurbished throughout over time, featuring in property magazines for the tasteful décor. The location is key, attracting purchasers contemplating moving to Brixton and Clapham. Brixton is situated within a ten to twelve-minute walk, with super-fast links to Central London, the lauded Brixton Village and the wide-open spaces of Brockwell Park. Within a twelve to fourteen-minute walk you have all that Clapham has to offer with transport links that include Clapham High Street station and Clapham North tube station. £765,000 Share of Freehold

## Features

- Two double bedrooms
- Victorian purpose-built maisonette
- Split over various levels
- Beautifully finished throughout
- Nearly 1100 square feet of internal living space
- Planning permission granted
- Spacious South-facing private roof terrace
- Within walking distance to the Northern and Victoria tube lines
- Share of freehold