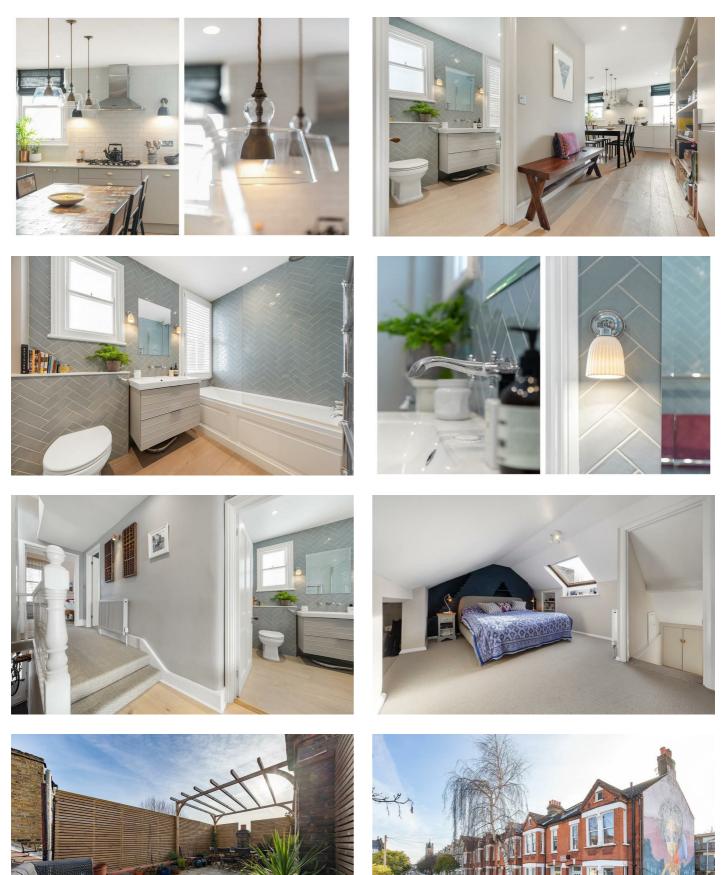

## **Property Details**

A stunning split level, two double bedroom purpose-built Victorian maisonette with a spacious South-facing roof terrace on an aesthetically pleasing residential street, tucked away quietly off Brixton Hill. With nearly 1100 square feet of internal living space, the property offers generous proportions throughout, which is exceptionally rare to find. This gorgeous apartment is in fantastic condition and has been completely refurbished throughout over time, featuring in property magazines for the tasteful décor. The location is key, attracting purchasers contemplating moving to Brixton and Clapham. Brixton is situated within a ten to twelve-minute walk, with super-fast links to Central London, the lauded Brixton Village and the wide-open spaces of Brockwell Park. Within a twelve to fourteen-minute walk you have all that Clapham has to offer with transport links that include Clapham High Street station and Clapham North tube station. £765,000 Share of Freehold

## Features

- Two double bedrooms
- Victorian purpose-built maisonette
- Split over various levels
- Beautifully finished throughout
- Nearly 1100 square feet of internal living space
- Planning permission granted
- Spacious South-facing private roof terrace
- Within walking distance to the Northern and Victoria tube lines
- Share of freehold