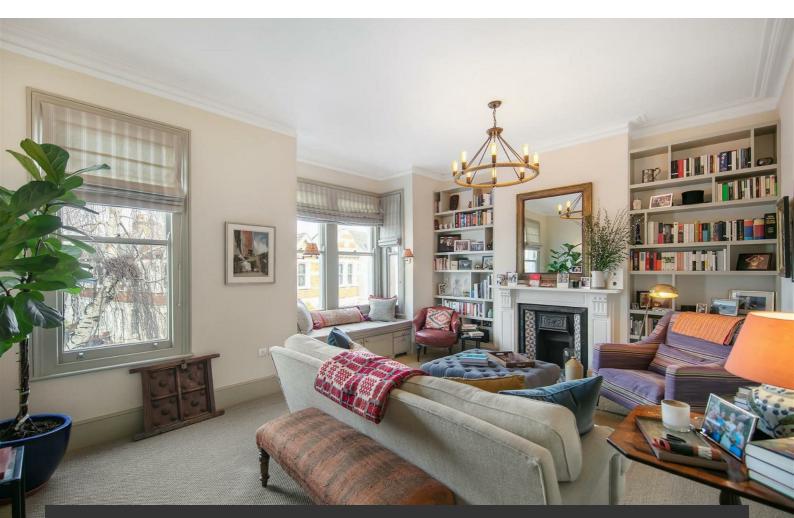

## **Property Details**

A stunning split level, two double bedroom purpose-built Victorian maisonette with a spacious South-facing roof terrace on an aesthetically pleasing residential street, tucked away quietly off Brixton Hill. With nearly 1100 square feet of internal living space, the property offers generous proportions throughout, which is exceptionally rare to find. This gorgeous apartment is in fantastic condition and has been completely refurbished throughout over time, featuring in property magazines for the tasteful décor. The location is key, attracting purchasers contemplating moving to Brixton and Clapham. Brixton is situated within a ten to twelve-minute walk, with super-fast links to Central London, the lauded Brixton Village and the wide-open spaces of Brockwell Park. Within a twelve to fourteen-minute walk you have all that Clapham has to offer with transport links that include Clapham High Street station and Clapham North tube station. £765,000 Share of Freehold

## Features

- Two double bedrooms
- Victorian purpose-built maisonette
- Split over various levels
- Beautifully finished throughout
- Nearly 1100 square feet of internal living space
- Planning permission granted
- Spacious South-facing private roof terrace
- Within walking distance to the Northern and Victoria tube lines
- Share of freehold