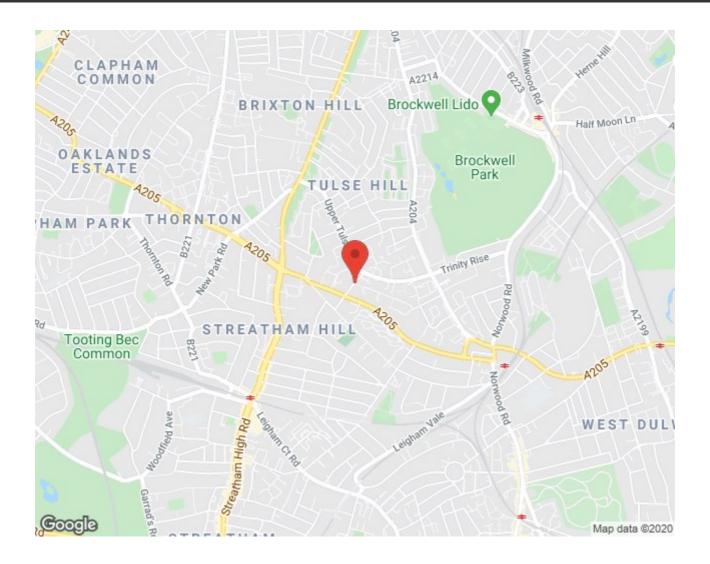

## **Property Details**

A ground floor, one-bedroom garden flat for sale in a secure development, located on a quiet residential road, ideally located between Brixton, Tulse Hill and Streatham Hill. A bright central hallway leads to a spacious and inviting semi-open plan reception room, with plenty of space for both dining and relaxing. The kitchen is sleek and modern, with all you need in terms of mod cons, worktop space and storage. Just off the hallway is a contemporary bathroom and a generous double bedroom with fitted storage. Glass doors open up onto a South-facing, private garden: this peaceful and sunny garden feels worlds away from the hustle and bustle of city life and will lend itself perfectly to alfresco dining or relaxing with a drink during the warmer months. Roupell Road is a seventeen-minute stroll down Brixton Hill to Brixton tube station and the culinary wonders of Brixton Village. This property has access to the extensive bus network on Brixton Hill which is just a few minutes' walk with multiple buses whisking you down the hill to the tube station in a couple of minutes and into central London.