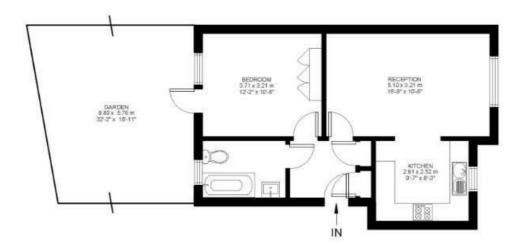

## **Property Details**

A ground floor, one-bedroom garden flat for sale in a secure development, located on a quiet residential road, ideally located between Brixton, Tulse Hill and Streatham Hill. A bright central hallway leads to a spacious and inviting semi-open plan reception room, with plenty of space for both dining and relaxing. The kitchen is sleek and modern, with all you need in terms of mod cons, worktop space and storage. Just off the hallway is a contemporary bathroom and a generous double bedroom with fitted storage. Glass doors open up onto a South-facing, private garden: this peaceful and sunny garden feels worlds away from the hustle and bustle of city life and will lend itself perfectly to alfresco dining or relaxing with a drink during the warmer months. Roupell Road is a seventeen-minute stroll down Brixton Hill to Brixton tube station and the culinary wonders of Brixton Village. This property has access to the extensive bus network on Brixton Hill which is just a few minutes' walk with multiple buses whisking you down the hill to the tube station in a couple of minutes and into central London.

### Features

- One double bedroom
- Secure modern development
- Bright and airy throughout
- Over 500 square feet of internal living space
- Private Garden

Council tax band EPC

EPC rating C (77)