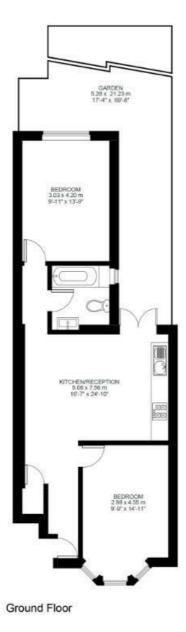

## **Property Details**

A perfectly laid-out two double bedroom garden flat within an attractive Victorian converted house, nestled on a quiet road in a popular residential pocket between Herne Hill, Brixton, and Loughborough Junction. The property boasts two well-proportioned double bedrooms, making the property an ideal proposition for anyone looking to rent out a room or share with friends, sharing a modern bathroom. The bedrooms are separated by a bright and spacious, open plan kitchen/reception, providing ample room in which to relax and dine. French doors provide access onto an un-extended side return which leads to a private, Southfacing rear garden. This quiet and leafy space feels worlds away from the hustle and bustle. The property is a blank canvas, ready for a purchaser to move in straight away and add their own touch over time.

#### **Features**

- Two double bedrooms
- Victorian conversion
- Nearly 650 square feet of internal living space
- Neutral blank canvas
- Private South facing garden
- Chain-free

Council tax band C EPC rating D (59)