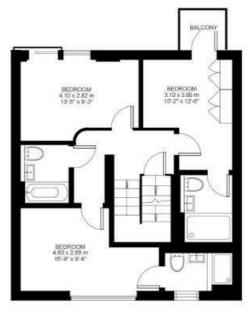

# 3 Bed house Approx internal area: 1594 sqft 148 sqm While we do try our very best, floor plans are produced as a guide only and we take no responsibility for the precise accuracy with which any property is represented

## Josephine Avenue

Ground Floor

Third Floor

Second Floor