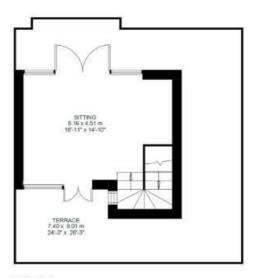

# 3 Bed house Approx internal area: 1594 sqft 148 sqm While we do try our very best, floor plans are produced as a guide only and we take no responsibility for the precise accuracy with which any property is represented

## Josephine Avenue

Ground Floor

Third Floor

Second Floor