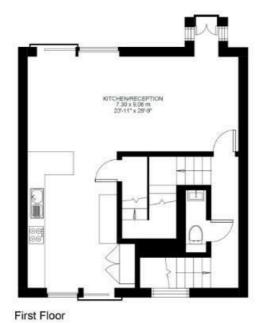

# 3 Bed house Approx internal area: 1594 sqft 148 sqm While we do try our very best, floor plans are produced as a guide only and we take no responsibility for the precise accuracy with which any property is represented

## Josephine Avenue

Ground Floor

Third Floor

Second Floor