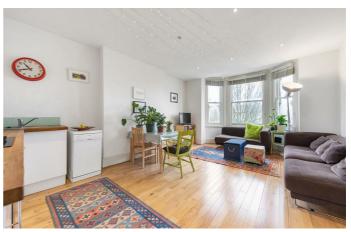

## **Property Details**

A spacious two double bedroom apartment securely nestled on the first floor of a grand double-fronted Victorian townhouse within walking distance of Brixton (10-minute walk) and Clapham high streets (15-17 minute walk). At over 800 square feet of internal living space, the property offers generous proportions throughout, which is exceptionally rare to find. The bright open-plan reception room is packed full of character with ample room to relax, dine and entertain: this room will be used on a regular basis. The kitchen has plenty of storage space with all you need in terms of mod cons and the bay window looks out over the neighbouring playground. The two double bedrooms are both a fantastic size, located at different ends of the building, making the property perfect for anyone looking to rent out a bedroom or share with friends. The flat has high ceilings throughout which adds to the light and airy atmosphere in the property and last but not least there is the added benefit of a large, South-facing communal garden, the perfect space to relax in the warmer months.