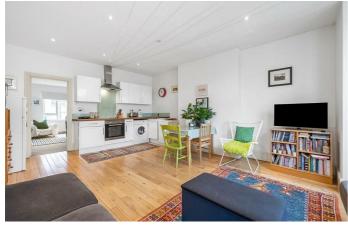

## **Property Details**

A spacious two double bedroom apartment securely nestled on the first floor of a grand double-fronted Victorian townhouse within walking distance of Brixton (10-minute walk) and Clapham high streets (15-17 minute walk). At over 800 square feet of internal living space, the property offers generous proportions throughout, which is exceptionally rare to find. The bright open-plan reception room is packed full of character with ample room to relax, dine and entertain: this room will be used on a regular basis. The kitchen has plenty of storage space with all you need in terms of mod cons and the bay window looks out over the neighbouring playground. The two double bedrooms are both a fantastic size, located at different ends of the building, making the property perfect for anyone looking to rent out a bedroom or share with friends. The flat has high ceilings throughout which adds to the light and airy atmosphere in the property and last but not least there is the added benefit of a large, South-facing communal garden, the perfect space to relax in the warmer months.