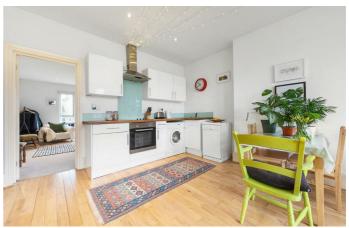

## **Property Details**

A spacious two double bedroom apartment securely nestled on the first floor of a grand double-fronted Victorian townhouse within walking distance of Brixton (10-minute walk) and Clapham high streets (15-17 minute walk). At over 800 square feet of internal living space, the property offers generous proportions throughout, which is exceptionally rare to find. The bright open-plan reception room is packed full of character with ample room to relax, dine and entertain: this room will be used on a regular basis. The kitchen has plenty of storage space with all you need in terms of mod cons and the bay window looks out over the neighbouring playground. The two double bedrooms are both a fantastic size, located at different ends of the building, making the property perfect for anyone looking to rent out a bedroom or share with friends. The flat has high ceilings throughout which adds to the light and airy atmosphere in the property and last but not least there is the added benefit of a large, South-facing communal garden, the perfect space to relax in the warmer months.