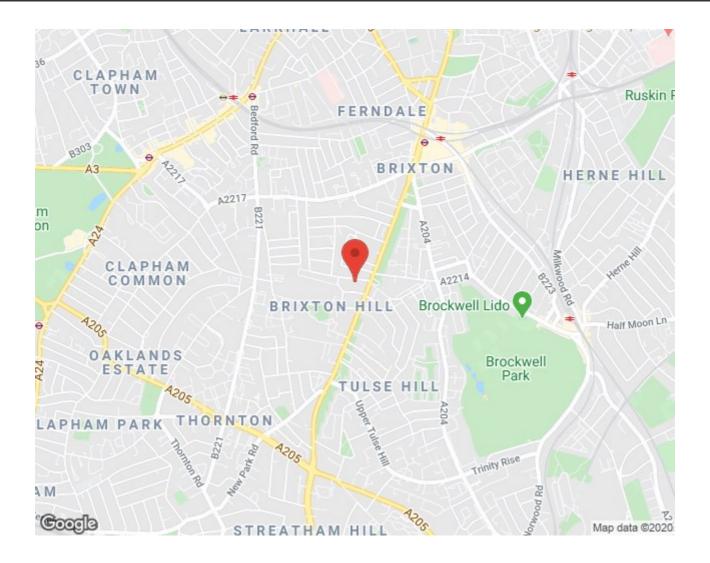

## Lambert Road, Brixton, SW2 2 bedroom flat - conversion for sale

### Lambert Road, Brixton, SW2