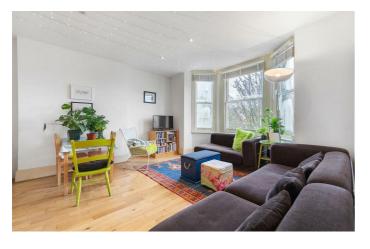

## **Property Details**

A spacious two double bedroom apartment securely nestled on the first floor of a grand double-fronted Victorian townhouse within walking distance of Brixton (10-minute walk) and Clapham high streets (15-17 minute walk). At over 800 square feet of internal living space, the property offers generous proportions throughout, which is exceptionally rare to find. The bright open-plan reception room is packed full of character with ample room to relax, dine and entertain: this room will be used on a regular basis. The kitchen has plenty of storage space with all you need in terms of mod cons and the bay window looks out over the neighbouring playground. The two double bedrooms are both a fantastic size, located at different ends of the building, making the property perfect for anyone looking to rent out a bedroom or share with friends. The flat has high ceilings throughout which adds to the light and airy atmosphere in the property and last but not least there is the added benefit of a large, South-facing communal garden, the perfect space to relax in the warmer months.