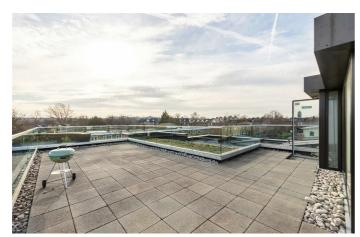

### **Property Details**

A fantastic two double bedroom flat with a private balcony, in a luxury, modern development in the heart of Brixton, located a stone's throw from Brockwell Park. The open plan living space has an abundance of natural light, and ample room in which to relax and dine. The space flows seamlessly onto a spacious private balcony, the perfect spot in which to enjoy drinks in the sun during the warmer months. The kitchen is sleek and well designed, with all you might need in terms of mod cons. The two bedrooms are comfortable doubles and flooded with light from large-pane windows, glazed to the highest modern energy standards. The bathroom has a luxurious feel, with a high standard of fittings. This secure, gated development has well-maintained communal areas and access to a stunning communal roof terrace with 360 degree views across the neighbouring roof tops and into the distance. This flat is perfect for anyone who wants to be close to the action, situated an eight minute walk to the heart of Brixton - just round the corner from The Ritzy, POP Brixton, Brixton Village and Brockwell Park.

### Features

- Two double bedrooms
- Secure modern development
- Bright and airy atmosphere throughout
- Nearly 600 square feet of internal living space
- Private terrace off the living room
- Large communal roof terrace with 360 degree views
- Close to Brockwell Park
- Chain-free