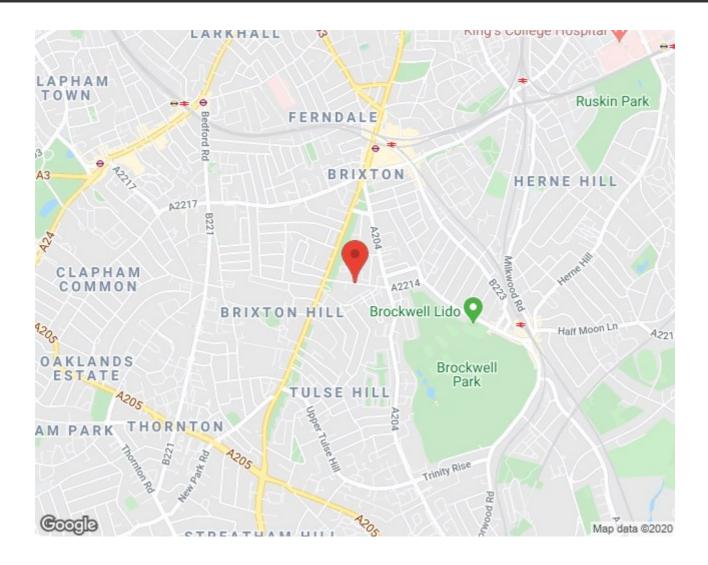

# Brixton Water Lane, Brixton, SW2

2 bedroom flat - purpose built for sale

### **Property Details**

A fantastic two double bedroom flat with a private balcony, in a luxury, modern development in the heart of Brixton, located a stone's throw from Brockwell Park. The open plan living space has an abundance of natural light, and ample room in which to relax and dine. The space flows seamlessly onto a spacious private balcony, the perfect spot in which to enjoy drinks in the sun during the warmer months. The kitchen is sleek and well designed, with all you might need in terms of mod cons. The two bedrooms are comfortable doubles and flooded with light from large-pane windows, glazed to the highest modern energy standards. The bathroom has a luxurious feel, with a high standard of fittings. This secure, gated development has well-maintained communal areas and access to a stunning communal roof terrace with 360 degree views across the neighbouring roof tops and into the distance. This flat is perfect for anyone who wants to be close to the action, situated an eight minute walk to the heart of Brixton - just round the corner from The Ritzy, POP Brixton, Brixton Village and Brockwell Park.