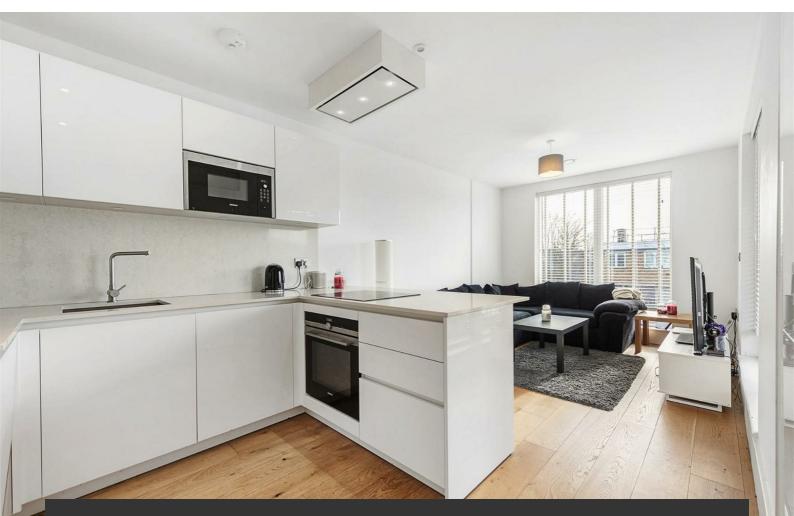

### **Property Details**

A fantastic two double bedroom flat with a private balcony, in a luxury, modern development in the heart of Brixton, located a stone's throw from Brockwell Park. The open plan living space has an abundance of natural light, and ample room in which to relax and dine. The space flows seamlessly onto a spacious private balcony, the perfect spot in which to enjoy drinks in the sun during the warmer months. The kitchen is sleek and well designed, with all you might need in terms of mod cons. The two bedrooms are comfortable doubles and flooded with light from large-pane windows, glazed to the highest modern energy standards. The bathroom has a luxurious feel, with a high standard of fittings. This secure, gated development has well-maintained communal areas and access to a stunning communal roof terrace with 360 degree views across the neighbouring roof tops and into the distance. This flat is perfect for anyone who wants to be close to the action, situated an eight minute walk to the heart of Brixton - just round the corner from The Ritzy, POP Brixton, Brixton Village and Brockwell Park.

### Features

- Two double bedrooms
- Secure modern development
- Bright and airy atmosphere throughout
- Nearly 600 square feet of internal living space
- Private terrace off the living room
- Large communal roof terrace with 360 degree views
- Close to Brockwell Park
- Chain-free