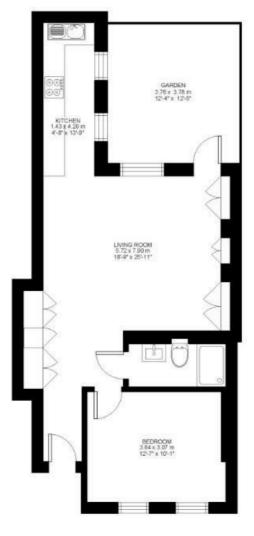

### **Property Details**

A larger than average, beautifully presented, one bedroom garden flat within an exquisite Grade II Listed, Georgian mansion block. Accessed via a grand, wellmaintained private driveway, this beautifully presented apartment feels like a home, the moment you walk through the door. The property comprises a bright and spacious open plan reception room, complete with a sleek, contemporary kitchen, finished to a high standard of fittings and boasting integrated appliances. There is ample room for dining, relaxing and entertaining, with some handy built-in storage. The reception room opens onto a low-maintenance patio garden, a fantastic bonus and ideal for relaxing in the sun during the warmer months. The double bedroom is a generous size and the modern bathroom has been recently fitted in a luxurious style. This handsome building is set back quietly from Clapham Road behind a sweeping driveway. There are excellent transport links with two Northern Line underground stations (Clapham Common and Clapham North), Clapham High Street Station on the Overground, Stockwell tube station (Victoria and Northern Line) and numerous bus routes to other areas of London, all within a few minutes' walk.

## **Features**

- One double bedroom
- Georgian conversion
- Grade II listed building
- Contemporary design
- Over 570 square feet of internal living space
- Private garden
- Set back from the road, moments from the tube station