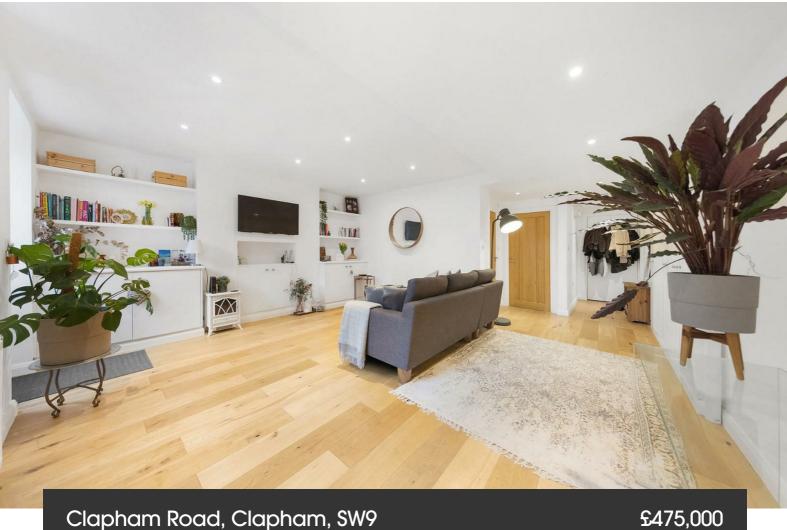

### **Property Details**

A larger than average, beautifully presented, one bedroom garden flat within an exquisite Grade II Listed, Georgian mansion block. Accessed via a grand, wellmaintained private driveway, this beautifully presented apartment feels like a home, the moment you walk through the door. The property comprises a bright and spacious open plan reception room, complete with a sleek, contemporary kitchen, finished to a high standard of fittings and boasting integrated appliances. There is ample room for dining, relaxing and entertaining, with some handy built-in storage. The reception room opens onto a low-maintenance patio garden, a fantastic bonus and ideal for relaxing in the sun during the warmer months. The double bedroom is a generous size and the modern bathroom has been recently fitted in a luxurious style. This handsome building is set back quietly from Clapham Road behind a sweeping driveway. There are excellent transport links with two Northern Line underground stations (Clapham Common and Clapham North), Clapham High Street Station on the Overground, Stockwell tube station (Victoria and Northern Line) and numerous bus routes to other areas of London, all within a few minutes' walk.

## **Features**

- One double bedroom
- Georgian conversion
- Grade II listed building
- Contemporary design
- Over 570 square feet of internal living space
- Private garden
- Set back from the road, moments from the tube station