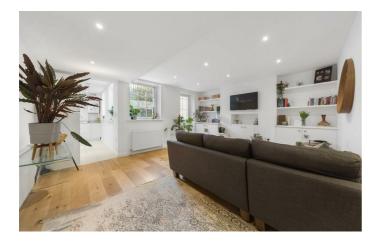

### **Property Details**

A larger than average, beautifully presented, one bedroom garden flat within an exquisite Grade II Listed, Georgian mansion block. Accessed via a grand, wellmaintained private driveway, this beautifully presented apartment feels like a home, the moment you walk through the door. The property comprises a bright and spacious open plan reception room, complete with a sleek, contemporary kitchen, finished to a high standard of fittings and boasting integrated appliances. There is ample room for dining, relaxing and entertaining, with some handy built-in storage. The reception room opens onto a low-maintenance patio garden, a fantastic bonus and ideal for relaxing in the sun during the warmer months. The double bedroom is a generous size and the modern bathroom has been recently fitted in a luxurious style. This handsome building is set back quietly from Clapham Road behind a sweeping driveway. There are excellent transport links with two Northern Line underground stations (Clapham Common and Clapham North), Clapham High Street Station on the Overground, Stockwell tube station (Victoria and Northern Line) and numerous bus routes to other areas of London, all within a few minutes' walk.

## **Features**

- One double bedroom
- Georgian conversion
- Grade II listed building
- Contemporary design
- Over 570 square feet of internal living space
- Private garden
- Set back from the road, moments from the tube station