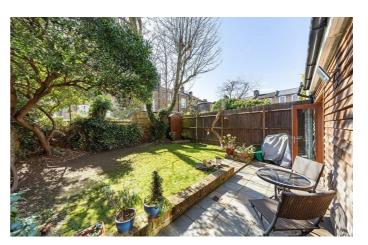

**Property Details** 

At over 800 square feet, this exceptionally spacious Victorian garden flat is located in an extremely popular residential area, on a particularly sought after road in central Brixton. The property has a wonderfully versatile layout and an additional second bedroom could be created, if required. The apartment comprises a stunning dual aspect reception room and kitchen which runs the entire length of the property, a secondary reception area which provides excellent versatility, a spacious double bedroom with a contemporary bathroom and a larger than average private Southfacing private garden. The property is situated in a popular location and unlike a lot of similar conversions, the majority of the total square footage is useable living space, as opposed to being distributed within larger hallways. All in all, there are not many one bedroom properties on the market of this size, with the ability to easily turn into a two bedroom flat, a cellar for storage and a spacious South facing private garden, all within walking distance of Brixton and Clapham High Streets.

### **Features**

- One/Two double bedroom
- Victorian conversion
- Characterful features
- Flexible layout and could be changed to a two bed easily
- Over 820 square feet of internal living space
- Large South-facing private garden
- Highly desirable road
- In the heart of Brixton
- Within walking distance to the Victoria and Northern tube lines