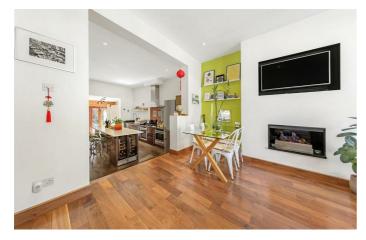

**Property Details** 

At over 800 square feet, this exceptionally spacious Victorian garden flat is located in an extremely popular residential area, on a particularly sought after road in central Brixton. The property has a wonderfully versatile layout and an additional second bedroom could be created, if required. The apartment comprises a stunning dual aspect reception room and kitchen which runs the entire length of the property, a secondary reception area which provides excellent versatility, a spacious double bedroom with a contemporary bathroom and a larger than average private Southfacing private garden. The property is situated in a popular location and unlike a lot of similar conversions, the majority of the total square footage is useable living space, as opposed to being distributed within larger hallways. All in all, there are not many one bedroom properties on the market of this size, with the ability to easily turn into a two bedroom flat, a cellar for storage and a spacious South facing private garden, all within walking distance of Brixton and Clapham High Streets.

### **Features**

- One/Two double bedroom
- Victorian conversion
- Characterful features
- Flexible layout and could be changed to a two bed easily
- Over 820 square feet of internal living space
- Large South-facing private garden
- Highly desirable road
- In the heart of Brixton
- Within walking distance to the Victoria and Northern tube lines