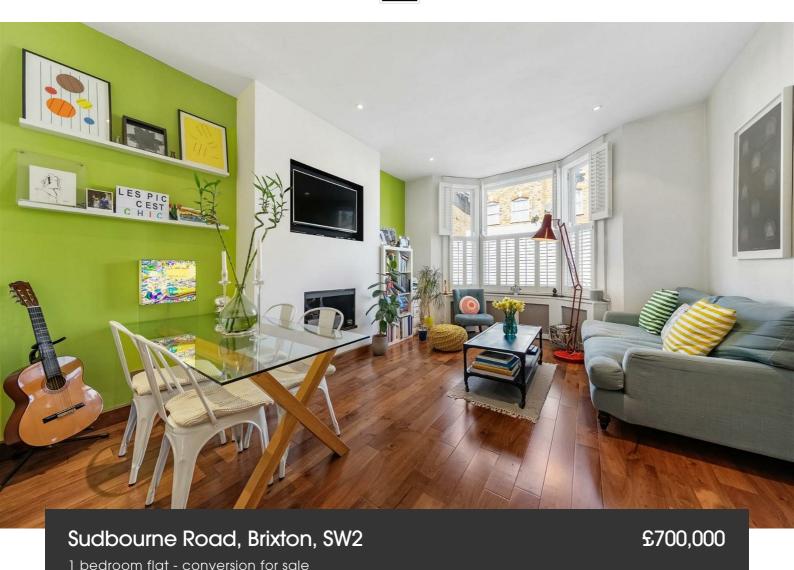

**Property Details** 

At over 800 square feet, this exceptionally spacious Victorian garden flat is located in an extremely popular residential area, on a particularly sought after road in central Brixton. The property has a wonderfully versatile layout and an additional second bedroom could be created, if required. The apartment comprises a stunning dual aspect reception room and kitchen which runs the entire length of the property, a secondary reception area which provides excellent versatility, a spacious double bedroom with a contemporary bathroom and a larger than average private Southfacing private garden. The property is situated in a popular location and unlike a lot of similar conversions, the majority of the total square footage is useable living space, as opposed to being distributed within larger hallways. All in all, there are not many one bedroom properties on the market of this size, with the ability to easily turn into a two bedroom flat, a cellar for storage and a spacious South facing private garden, all within walking distance of Brixton and Clapham High Streets.

### **Features**

- One/Two double bedroom
- Victorian conversion
- Characterful features
- Flexible layout and could be changed to a two bed easily
- Over 820 square feet of internal living space
- Large South-facing private garden
- Highly desirable road
- In the heart of Brixton
- Within walking distance to the Victoria and Northern tube lines

### Sudbourne Road, Brixton, SW2