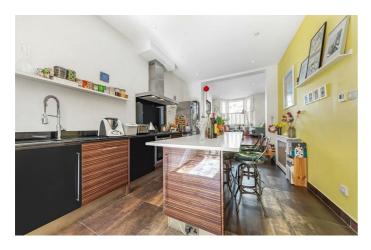

**Property Details** 

At over 800 square feet, this exceptionally spacious Victorian garden flat is located in an extremely popular residential area, on a particularly sought after road in central Brixton. The property has a wonderfully versatile layout and an additional second bedroom could be created, if required. The apartment comprises a stunning dual aspect reception room and kitchen which runs the entire length of the property, a secondary reception area which provides excellent versatility, a spacious double bedroom with a contemporary bathroom and a larger than average private Southfacing private garden. The property is situated in a popular location and unlike a lot of similar conversions, the majority of the total square footage is useable living space, as opposed to being distributed within larger hallways. All in all, there are not many one bedroom properties on the market of this size, with the ability to easily turn into a two bedroom flat, a cellar for storage and a spacious South facing private garden, all within walking distance of Brixton and Clapham High Streets.