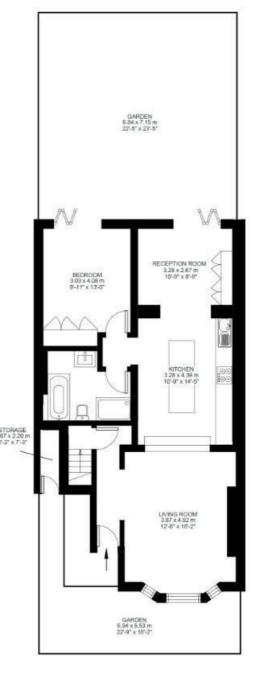

# 1 Bed Flat Approx internal area: 827 sqft 77 sqm While we do try our very best, floor plans are produced as a guide only and we take no responsibility for the precise accuracy with which any property is represented

## Sudbourne Road

Ground Floor

Basement