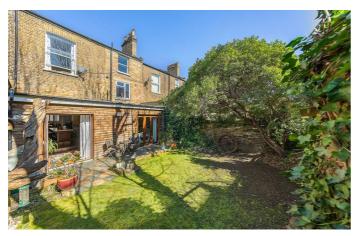

**Property Details** 

At over 800 square feet, this exceptionally spacious Victorian garden flat is located in an extremely popular residential area, on a particularly sought after road in central Brixton. The property has a wonderfully versatile layout and an additional second bedroom could be created, if required. The apartment comprises a stunning dual aspect reception room and kitchen which runs the entire length of the property, a secondary reception area which provides excellent versatility, a spacious double bedroom with a contemporary bathroom and a larger than average private Southfacing private garden. The property is situated in a popular location and unlike a lot of similar conversions, the majority of the total square footage is useable living space, as opposed to being distributed within larger hallways. All in all, there are not many one bedroom properties on the market of this size, with the ability to easily turn into a two bedroom flat, a cellar for storage and a spacious South facing private garden, all within walking distance of Brixton and Clapham High Streets.

### **Features**

- One/Two double bedroom
- Victorian conversion
- Characterful features
- Flexible layout and could be changed to a two bed easily
- Over 820 square feet of internal living space
- Large South-facing private garden
- Highly desirable road
- In the heart of Brixton
- Within walking distance to the Victoria and Northern tube lines