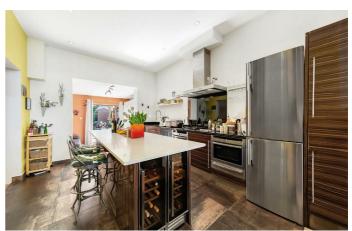

**Property Details** 

At over 800 square feet, this exceptionally spacious Victorian garden flat is located in an extremely popular residential area, on a particularly sought after road in central Brixton. The property has a wonderfully versatile layout and an additional second bedroom could be created, if required. The apartment comprises a stunning dual aspect reception room and kitchen which runs the entire length of the property, a secondary reception area which provides excellent versatility, a spacious double bedroom with a contemporary bathroom and a larger than average private Southfacing private garden. The property is situated in a popular location and unlike a lot of similar conversions, the majority of the total square footage is useable living space, as opposed to being distributed within larger hallways. All in all, there are not many one bedroom properties on the market of this size, with the ability to easily turn into a two bedroom flat, a cellar for storage and a spacious South facing private garden, all within walking distance of Brixton and Clapham High Streets.