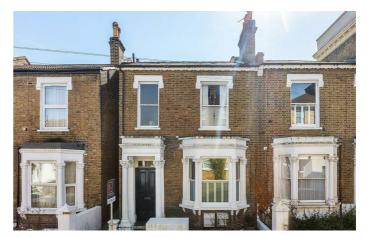

**Property Details** 

At over 800 square feet, this exceptionally spacious Victorian garden flat is located in an extremely popular residential area, on a particularly sought after road in central Brixton. The property has a wonderfully versatile layout and an additional second bedroom could be created, if required. The apartment comprises a stunning dual aspect reception room and kitchen which runs the entire length of the property, a secondary reception area which provides excellent versatility, a spacious double bedroom with a contemporary bathroom and a larger than average private Southfacing private garden. The property is situated in a popular location and unlike a lot of similar conversions, the majority of the total square footage is useable living space, as opposed to being distributed within larger hallways. All in all, there are not many one bedroom properties on the market of this size, with the ability to easily turn into a two bedroom flat, a cellar for storage and a spacious South facing private garden, all within walking distance of Brixton and Clapham High Streets.

### Sudbourne Road, Brixton, SW2