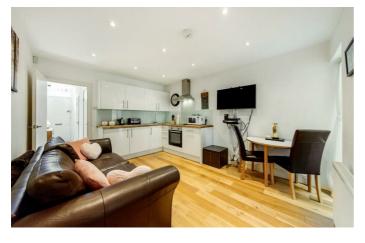

# **Property Details**

This is a perfectly formed, split-level one bedroom garden flat in a lovely residential road sandwiched between Brixton and Clapham. The property comprises its own entrance, an openplan reception and kitchen, a double bedroom with built-in storage, a modern bathroom and a private garden. Multiple buses run up and down Kings Avenue and offer a speedy route to the tube stations for commuters. The property is only a short walk from the amenities on offer within Brixton (19 minute stroll), Clapham High Street (13 minute stroll) and Abbeville Village (7 minute stroll). Share of freehold. £340,000 Share of Freehold

## Features

- One double bedroom
- Victorian conversion
- Own front door
- Over 400 square feet of internal living space
- Private Garden
- Walking distance to the Northern and Victoria tube lines
- Chain-free
- Share of freehold