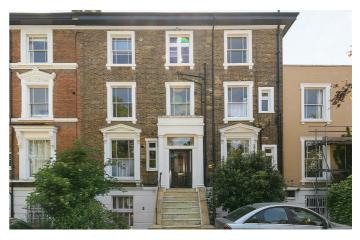

### **Property Details**

2 bedroom flat - conversion for sale

An immaculate two double bedroom garden flat within an imposing, four story period home, located on a popular residential street. Trinity Rise is a leafy and attractive road that runs parallel to Herne Hill's and Brixton's most cherished green open space, Brockwell Park. Accessed via its own entrance, with over 730 square feet of internal living space and an enviable location to boot, this property will be hard to beat. The two bedrooms are both comfortable doubles, sharing a luxury, modern bathroom. The property boasts a bright and elegant reception room, with ample space in which to relax and dine. The charming log burner is a lovely touch and is sure to be used on a regular basis throughout the winter months, creating a cosy and homely atmosphere. Just adjacent is the separate kitchen, recently fitted to a high standard and benefiting from plenty of worktop and storage space. The kitchen provides access onto a wonderfully secluded, South-facing patio garden, which the current owners use as their personal space. Some well-cared for, mature plants provide privacy from the rest of this beautiful communal garden, used by the other residents within the house. Chain-free.

#### **Features**

- Two double bedrooms
- Victorian conversion
- Own front door
- Over 730 square feet of internal living space

Share of Freehold

- Direct access onto a secluded patio garden
- Large communal garden
- Off-street parking
- Sought-after road running parallel to Brockwell Park
- Share of freehold
- · Chain-free

#### Trinity Rise, Brixton, SW2