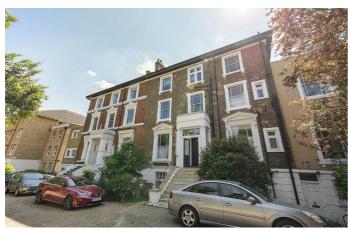

### **Property Details**

2 bedroom flat - conversion for sale

An immaculate two double bedroom garden flat within an imposing, four story period home, located on a popular residential street. Trinity Rise is a leafy and attractive road that runs parallel to Herne Hill's and Brixton's most cherished green open space, Brockwell Park. Accessed via its own entrance, with over 730 square feet of internal living space and an enviable location to boot, this property will be hard to beat. The two bedrooms are both comfortable doubles, sharing a luxury, modern bathroom. The property boasts a bright and elegant reception room, with ample space in which to relax and dine. The charming log burner is a lovely touch and is sure to be used on a regular basis throughout the winter months, creating a cosy and homely atmosphere. Just adjacent is the separate kitchen, recently fitted to a high standard and benefiting from plenty of worktop and storage space. The kitchen provides access onto a wonderfully secluded, South-facing patio garden, which the current owners use as their personal space. Some well-cared for, mature plants provide privacy from the rest of this beautiful communal garden, used by the other residents within the house. Chain-free.

#### **Features**

- Two double bedrooms
- Victorian conversion
- Own front door
- Over 730 square feet of internal living space

Share of Freehold

- Direct access onto a secluded patio garden
- Large communal garden
- Off-street parking
- Sought-after road running parallel to Brockwell Park
- Share of freehold
- · Chain-free

#### Trinity Rise, Brixton, SW2