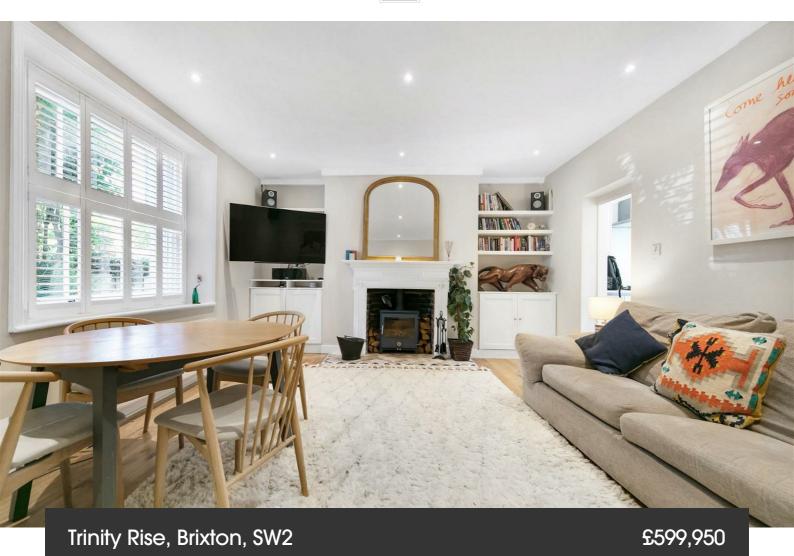

### **Property Details**

2 bedroom flat - conversion for sale

An immaculate two double bedroom garden flat within an imposing, four story period home, located on a popular residential street. Trinity Rise is a leafy and attractive road that runs parallel to Herne Hill's and Brixton's most cherished green open space, Brockwell Park. Accessed via its own entrance, with over 730 square feet of internal living space and an enviable location to boot, this property will be hard to beat. The two bedrooms are both comfortable doubles, sharing a luxury, modern bathroom. The property boasts a bright and elegant reception room, with ample space in which to relax and dine. The charming log burner is a lovely touch and is sure to be used on a regular basis throughout the winter months, creating a cosy and homely atmosphere. Just adjacent is the separate kitchen, recently fitted to a high standard and benefiting from plenty of worktop and storage space. The kitchen provides access onto a wonderfully secluded, South-facing patio garden, which the current owners use as their personal space. Some well-cared for, mature plants provide privacy from the rest of this beautiful communal garden, used by the other residents within the house. Chain-free.

#### **Features**

- Two double bedrooms
- Victorian conversion
- Own front door
- Over 730 square feet of internal living space

Share of Freehold

- Direct access onto a secluded patio garden
- Large communal garden
- Off-street parking
- Sought-after road running parallel to Brockwell Park
- Share of freehold
- · Chain-free