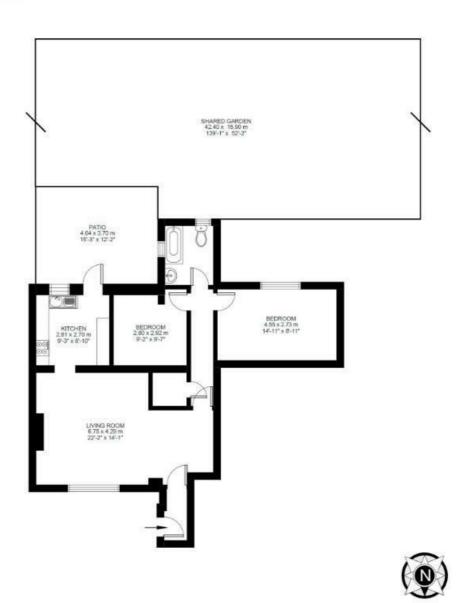

### **Property Details**

2 bedroom flat - conversion for sale

An immaculate two double bedroom garden flat within an imposing, four story period home, located on a popular residential street. Trinity Rise is a leafy and attractive road that runs parallel to Herne Hill's and Brixton's most cherished green open space, Brockwell Park. Accessed via its own entrance, with over 730 square feet of internal living space and an enviable location to boot, this property will be hard to beat. The two bedrooms are both comfortable doubles, sharing a luxury, modern bathroom. The property boasts a bright and elegant reception room, with ample space in which to relax and dine. The charming log burner is a lovely touch and is sure to be used on a regular basis throughout the winter months, creating a cosy and homely atmosphere. Just adjacent is the separate kitchen, recently fitted to a high standard and benefiting from plenty of worktop and storage space. The kitchen provides access onto a wonderfully secluded, South-facing patio garden, which the current owners use as their personal space. Some well-cared for, mature plants provide privacy from the rest of this beautiful communal garden, used by the other residents within the house. Chain-free.

#### **Features**

- Two double bedrooms
- Victorian conversion
- Own front door
- Over 730 square feet of internal living space

Share of Freehold

- Direct access onto a secluded patio garden
- Large communal garden
- Off-street parking
- Sought-after road running parallel to Brockwell Park
- Share of freehold
- · Chain-free