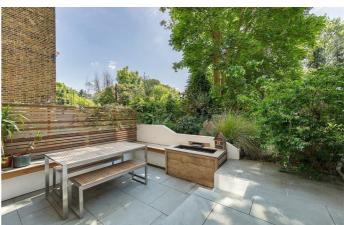

### **Property Details**

2 bedroom flat - conversion for sale

An immaculate two double bedroom garden flat within an imposing, four story period home, located on a popular residential street. Trinity Rise is a leafy and attractive road that runs parallel to Herne Hill's and Brixton's most cherished green open space, Brockwell Park. Accessed via its own entrance, with over 730 square feet of internal living space and an enviable location to boot, this property will be hard to beat. The two bedrooms are both comfortable doubles, sharing a luxury, modern bathroom. The property boasts a bright and elegant reception room, with ample space in which to relax and dine. The charming log burner is a lovely touch and is sure to be used on a regular basis throughout the winter months, creating a cosy and homely atmosphere. Just adjacent is the separate kitchen, recently fitted to a high standard and benefiting from plenty of worktop and storage space. The kitchen provides access onto a wonderfully secluded, South-facing patio garden, which the current owners use as their personal space. Some well-cared for, mature plants provide privacy from the rest of this beautiful communal garden, used by the other residents within the house. Chain-free.