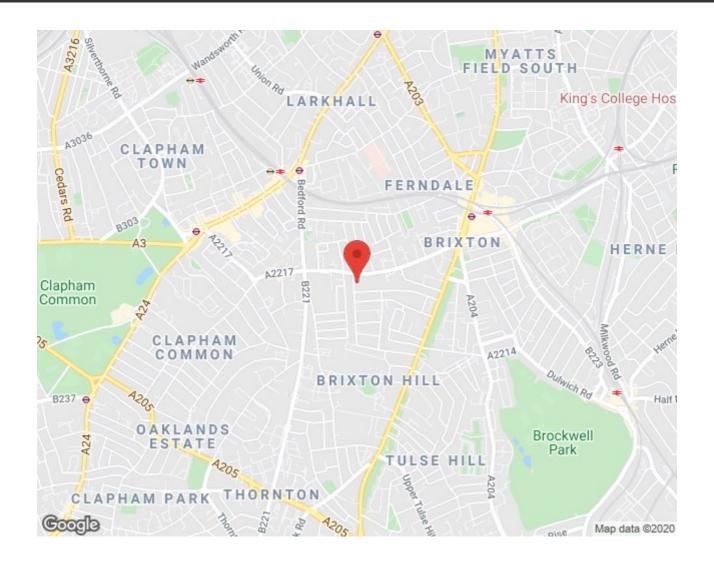

ity of the total square footage is useable living space, as opposed to being distributed within hallways. The property is perfectly formed and due to the location, it will appeal to a wide range of purchasers. Clapham and Brixton are both within a ten-minutes.

£350,000

### **Features**

- One double bedroom
- Victorian conversion
- Bright and airy throughout
- Walking distance to the Northern and Victoria tube lines
- Chain-free

Council tax band B EPC rating C (70)



















## Branksome Road, Brixton, SW2

# 1 Bed flat Approx internal area: 333 sqft 31 sqm While we do try our very best, floor plans are produced as a guide only and we take no responsibility for the precise accuracy with which any property is represented

# Branksome Road







## Branksome Road, Brixton, SW2