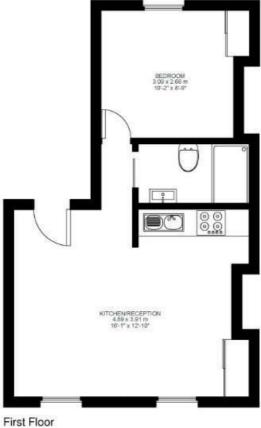

# 1 Bed flat Approx internal area: 333 sqft 31 sqm While we do try our very best, floor plans are produced as a guide only and we take no responsibility for the precise accuracy with which any property is represented