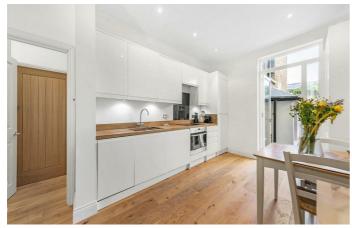

**Property Details** 

2 bedroom flat - conversion for sale

A beautifully presented, two double bedroom garden flat on a popular residential road, perfectly positioned within close proximity to the wonderful greenery of Brockwell Park, and all that central Brixton has to offer. At the front of the property sits the well-proportioned, open plan reception room, with high ceilings and a bright bay window that create a light and airy atmosphere. The modern kitchen is tastefully finished and has ample space for a dining table. Doors open up onto the side return and decked garden. Down the hallway, the two double bedrooms are tucked away quietly to the rear of the property. The master is a generous size whilst the second bedroom is perfect for use as a study, guest room or child's bedroom, and the bedrooms share a stylish, recently fitted bathroom. The low-maintenance, private rear garden is the icing on the cake.