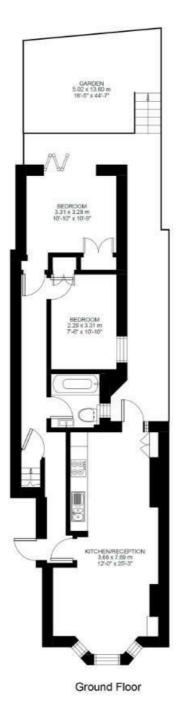

**Property Details** 

2 bedroom flat - conversion for sale

A beautifully presented, two double bedroom garden flat on a popular residential road, perfectly positioned within close proximity to the wonderful greenery of Brockwell Park, and all that central Brixton has to offer. At the front of the property sits the well-proportioned, open plan reception room, with high ceilings and a bright bay window that create a light and airy atmosphere. The modern kitchen is tastefully finished and has ample space for a dining table. Doors open up onto the side return and decked garden. Down the hallway, the two double bedrooms are tucked away quietly to the rear of the property. The master is a generous size whilst the second bedroom is perfect for use as a study, guest room or child's bedroom, and the bedrooms share a stylish, recently fitted bathroom. The low-maintenance, private rear garden is the icing on the cake.

## **Features**

- Two double bedrooms
- Victorian conversion
- Over 700 square feet of internal living space
- Cellar
- Great condition throughout
- Private South East facing garden
- Walking distance to Brockwell Park and Brixton Village

## Elm Park

Basement