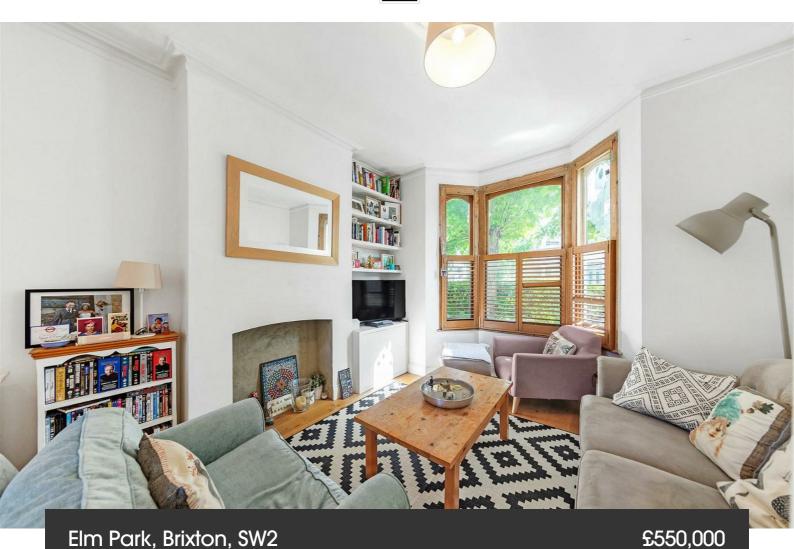

**Property Details** 

2 bedroom flat - conversion for sale

A beautifully presented, two double bedroom garden flat on a popular residential road, perfectly positioned within close proximity to the wonderful greenery of Brockwell Park, and all that central Brixton has to offer. At the front of the property sits the well-proportioned, open plan reception room, with high ceilings and a bright bay window that create a light and airy atmosphere. The modern kitchen is tastefully finished and has ample space for a dining table. Doors open up onto the side return and decked garden. Down the hallway, the two double bedrooms are tucked away quietly to the rear of the property. The master is a generous size whilst the second bedroom is perfect for use as a study, guest room or child's bedroom, and the bedrooms share a stylish, recently fitted bathroom. The low-maintenance, private rear garden is the icing on the cake.

## **Features**

- Two double bedrooms
- Victorian conversion
- Over 700 square feet of internal living space
- Cellar
- Great condition throughout
- Private South East facing garden
- Walking distance to Brockwell Park and Brixton Village

## Elm Park, Brixton, SW2