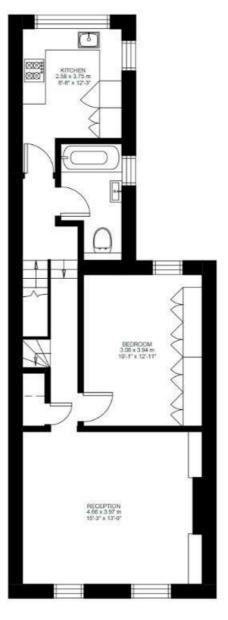

# 3 Bed Flat Approx internal area: 940 sqft 87 sqm While we do try our very best, foor plans are produced as a

While we do try our very best, floor plans are produced as a guide only and we take no responsibility for the precise accuracy with which any property is represented

## Spenser Road

First Floor