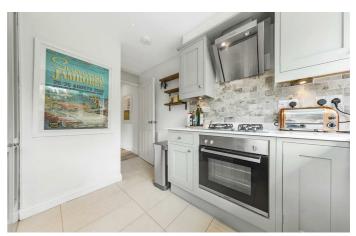

#### **Property Details**

An elegant, split level, three-bedroom flat, occupying the top floors of an attractive Victorian terrace in Poets' Corner. Spenser Road is a charming, tree-lined road in this highly sought-after network of streets, sandwiched between Herne Hill and Brixton. This is a beautifully presented home, an appealing mix of elegant design and characterful features, with staircases meandering up the property that promote a spacious and airy atmosphere. The property is split over various levels which amplifies the feeling of space, and with three comfortable double bedrooms, the versatile layout lends itself to anyone looking to rent out the spare bedrooms or share with friends, whilst maintaining a sense of space and privacy. With two modern bathrooms, the property has been converted with both style and practicality in mind. Spenser Road is situated in the heart of Poets' Corner, a six-minute walk to Herne Hill station and Brixton tube station is a ten-minute stroll. The open spaces of the Green Flag award Brockwell Park are also at the end of the road, along with its iconic 1930's Lido and sports facilities.