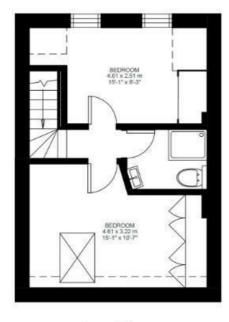

# 3 Bed Flat Approx internal area: 940 sqft 87 sqm While we do try our very best, foor plans are produced as a

While we do try our very best, floor plans are produced as a guide only and we take no responsibility for the precise accuracy with which any property is represented

Second Floor