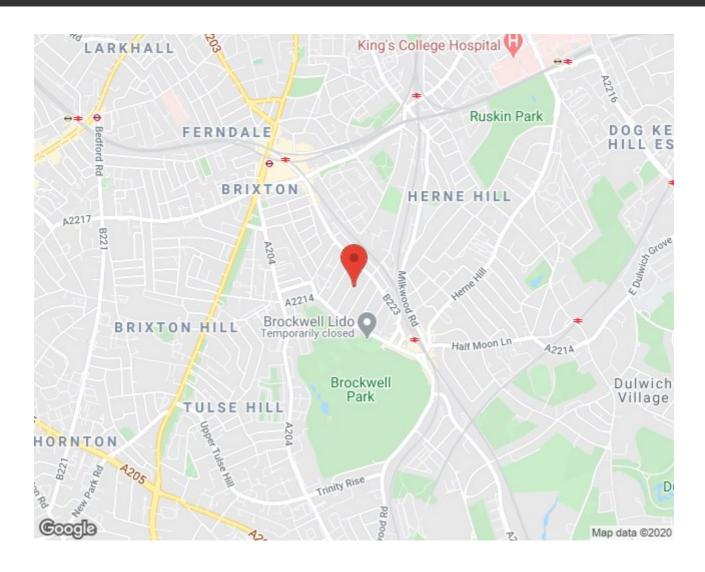

#### **Property Details**

An elegant, split level, three-bedroom flat, occupying the top floors of an attractive Victorian terrace in Poets' Corner. Spenser Road is a charming, tree-lined road in this highly sought-after network of streets, sandwiched between Herne Hill and Brixton. This is a beautifully presented home, an appealing mix of elegant design and characterful features, with staircases meandering up the property that promote a spacious and airy atmosphere. The property is split over various levels which amplifies the feeling of space, and with three comfortable double bedrooms, the versatile layout lends itself to anyone looking to rent out the spare bedrooms or share with friends, whilst maintaining a sense of space and privacy. With two modern bathrooms, the property has been converted with both style and practicality in mind. Spenser Road is situated in the heart of Poets' Corner, a six-minute walk to Herne Hill station and Brixton tube station is a ten-minute stroll. The open spaces of the Green Flag award Brockwell Park are also at the end of the road, along with its iconic 1930's Lido and sports facilities.

### Spenser Road, Herne Hill, SE24

#### Spenser Road, Herne Hill, SE24