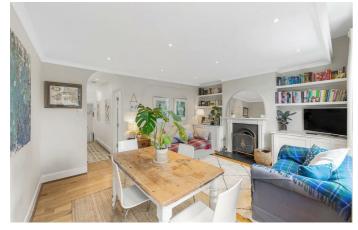

#### **Property Details**

An elegant, split level, three-bedroom flat, occupying the top floors of an attractive Victorian terrace in Poets' Corner. Spenser Road is a charming, tree-lined road in this highly sought-after network of streets, sandwiched between Herne Hill and Brixton. This is a beautifully presented home, an appealing mix of elegant design and characterful features, with staircases meandering up the property that promote a spacious and airy atmosphere. The property is split over various levels which amplifies the feeling of space, and with three comfortable double bedrooms, the versatile layout lends itself to anyone looking to rent out the spare bedrooms or share with friends, whilst maintaining a sense of space and privacy. With two modern bathrooms, the property has been converted with both style and practicality in mind. Spenser Road is situated in the heart of Poets' Corner, a six-minute walk to Herne Hill station and Brixton tube station is a ten-minute stroll. The open spaces of the Green Flag award Brockwell Park are also at the end of the road, along with its iconic 1930's Lido and sports facilities.

#### **Features**

- Three double bedrooms
- Two bathrooms
- Victorian conversion
- Split-level apartment
- Brockwell Park and the Lido located at the end of the road
- Sought-after location in the heart of Poets Corner
- Nearly 950 square feet of internal living space
- An 8 minute walk to Herne Hill train station
- An 11 minute walk to Birxton tube station
- · Chain-free