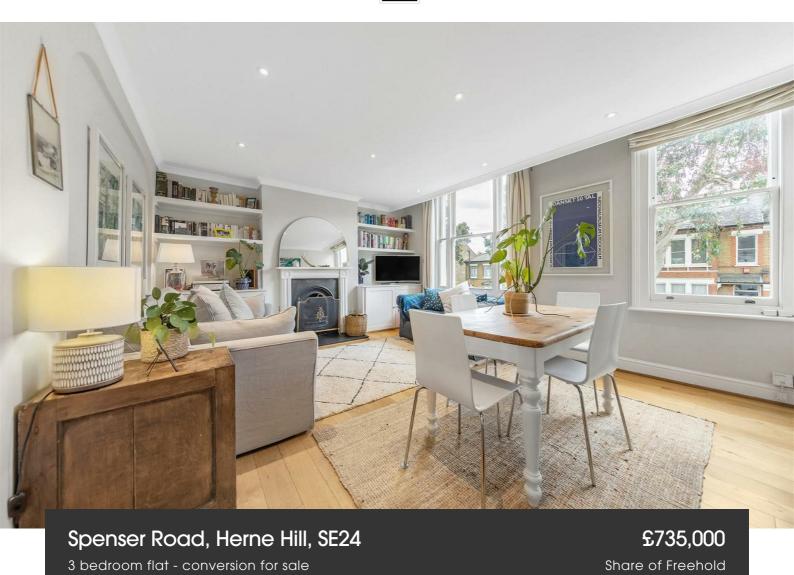

#### **Property Details**

An elegant, split level, three-bedroom flat, occupying the top floors of an attractive Victorian terrace in Poets' Corner. Spenser Road is a charming, tree-lined road in this highly sought-after network of streets, sandwiched between Herne Hill and Brixton. This is a beautifully presented home, an appealing mix of elegant design and characterful features, with staircases meandering up the property that promote a spacious and airy atmosphere. The property is split over various levels which amplifies the feeling of space, and with three comfortable double bedrooms, the versatile layout lends itself to anyone looking to rent out the spare bedrooms or share with friends, whilst maintaining a sense of space and privacy. With two modern bathrooms, the property has been converted with both style and practicality in mind. Spenser Road is situated in the heart of Poets' Corner, a six-minute walk to Herne Hill station and Brixton tube station is a ten-minute stroll. The open spaces of the Green Flag award Brockwell Park are also at the end of the road, along with its iconic 1930's Lido and sports facilities.

#### **Features**

- Three double bedrooms
- Two bathrooms
- Victorian conversion
- Split-level apartment
- Brockwell Park and the Lido located at the end of the road
- Sought-after location in the heart of Poets Corner
- Nearly 950 square feet of internal living space
- An 8 minute walk to Herne Hill train station
- An 11 minute walk to Birxton tube station
- · Chain-free