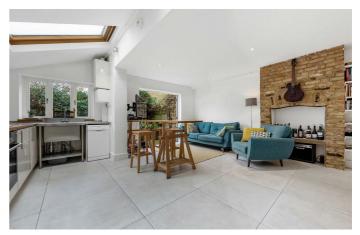

## **Property Details**

A spacious Victorian two double bedroom flat with an idyllic South facing private garden, an offstreet parking space and a fantastic open-plan living space. The property has an attractive Victorian facade and is nestled on Helix Gardens, a ten-minute stroll from central Brixton and a few minute's walk to Brockwell Park. The master bedroom is a spacious double room situated at the front of the building with a bright bay window and built-in storage. The second bedroom is also a good size and benefits from additional fitted storage and French doors that allow an abundance of light to flood into the room. The bedrooms share a neutral, modern bathroom. The flat is a fantastic mix of contemporary design and characterful features that include exposed brickwork in the reception room, high ceilings and striking original Victorian tiling in the hallway. The open-plan kitchen and living room is a real show-stopper: a stunning entertaining area, with ample room to relax and dine. The kitchen is contemporary with plenty of storage and worktop space. The living area is engulfed with light thanks to multiple skylights and French doors. With over 800 square feet of internal living space and an additional sixty foot shared garden, this is a beautiful home with an ideal layout for modern tastes