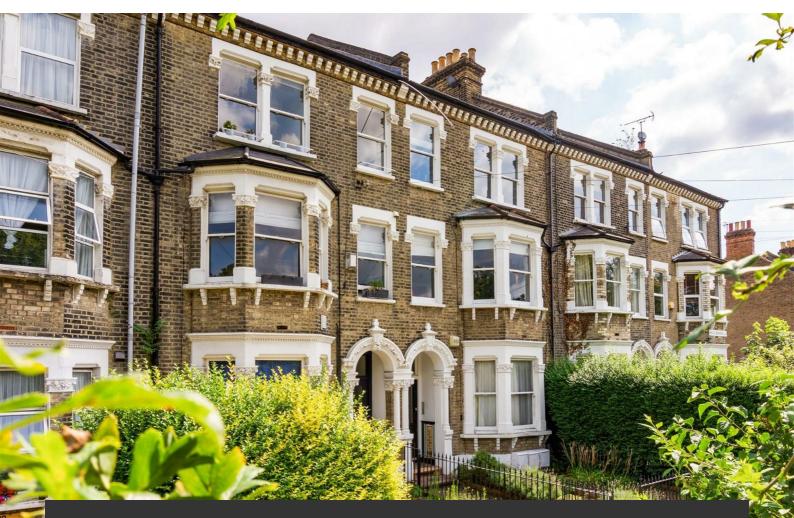

## Helix Gardens, Brixton, SW2

2 bedroom flat - conversion for sale

## **Property Details**

A spacious Victorian two double bedroom flat with an idyllic South facing private garden, an offstreet parking space and a fantastic open-plan living space. The property has an attractive Victorian facade and is nestled on Helix Gardens, a ten-minute stroll from central Brixton and a few minute's walk to Brockwell Park. The master bedroom is a spacious double room situated at the front of the building with a bright bay window and built-in storage. The second bedroom is also a good size and benefits from additional fitted storage and French doors that allow an abundance of light to flood into the room. The bedrooms share a neutral, modern bathroom. The flat is a fantastic mix of contemporary design and characterful features that include exposed brickwork in the reception room, high ceilings and striking original Victorian tiling in the hallway. The open-plan kitchen and living room is a real show-stopper: a stunning entertaining area, with ample room to relax and dine. The kitchen is contemporary with plenty of storage and worktop space. The living area is engulfed with light thanks to multiple skylights and French doors. With over 800 square feet of internal living space and an additional sixty foot shared garden, this is a beautiful home with an ideal layout for modern tastes