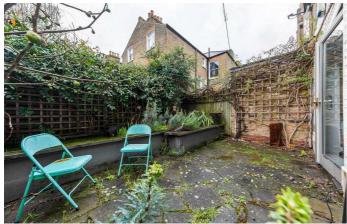

## **Property Details**

A spacious Victorian two double bedroom flat with an idyllic South facing private garden, an offstreet parking space and a fantastic open-plan living space. The property has an attractive Victorian facade and is nestled on Helix Gardens, a ten-minute stroll from central Brixton and a few minute's walk to Brockwell Park. The master bedroom is a spacious double room situated at the front of the building with a bright bay window and built-in storage. The second bedroom is also a good size and benefits from additional fitted storage and French doors that allow an abundance of light to flood into the room. The bedrooms share a neutral, modern bathroom. The flat is a fantastic mix of contemporary design and characterful features that include exposed brickwork in the reception room, high ceilings and striking original Victorian tiling in the hallway. The open-plan kitchen and living room is a real show-stopper: a stunning entertaining area, with ample room to relax and dine. The kitchen is contemporary with plenty of storage and worktop space. The living area is engulfed with light thanks to multiple skylights and French doors. With over 800 square feet of internal living space and an additional sixty foot shared garden, this is a beautiful home with an ideal layout for modern tastes

### **Features**

- Two double bedrooms
- Victorian conversion
- Characterful features
- Ample built-in storage and a cellar
- Over 800 square feet of internal living space
- Private South facing garden
- An additional 60 foot shared garden
- Off-street allocated parking space
- Highly desirable quiet residential road
- Close to Brockwell Park