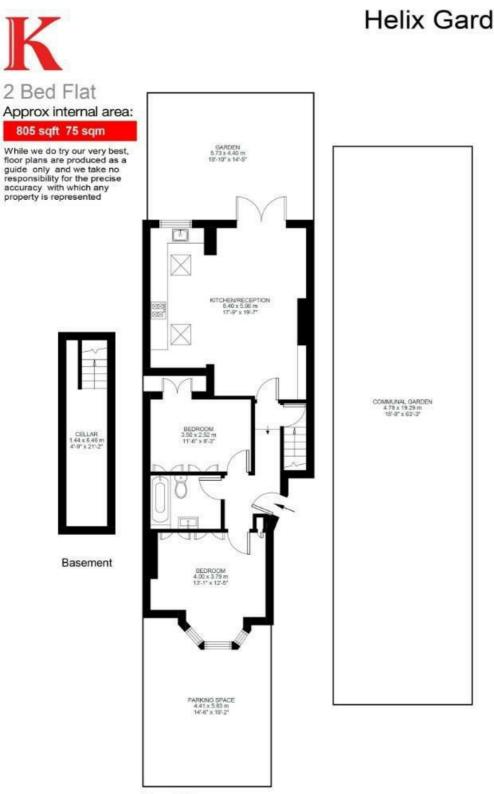

## **Property Details**

A spacious Victorian two double bedroom flat with an idyllic South facing private garden, an offstreet parking space and a fantastic open-plan living space. The property has an attractive Victorian facade and is nestled on Helix Gardens, a ten-minute stroll from central Brixton and a few minute's walk to Brockwell Park. The master bedroom is a spacious double room situated at the front of the building with a bright bay window and built-in storage. The second bedroom is also a good size and benefits from additional fitted storage and French doors that allow an abundance of light to flood into the room. The bedrooms share a neutral, modern bathroom. The flat is a fantastic mix of contemporary design and characterful features that include exposed brickwork in the reception room, high ceilings and striking original Victorian tiling in the hallway. The open-plan kitchen and living room is a real show-stopper: a stunning entertaining area, with ample room to relax and dine. The kitchen is contemporary with plenty of storage and worktop space. The living area is engulfed with light thanks to multiple skylights and French doors. With over 800 square feet of internal living space and an additional sixty foot shared garden, this is a beautiful home with an ideal layout for modern tastes

### **Features**

- Two double bedrooms
- Victorian conversion
- Characterful features
- Ample built-in storage and a cellar
- Over 800 square feet of internal living space
- Private South facing garden
- An additional 60 foot shared garden
- Off-street allocated parking space
- Highly desirable quiet residential road
- Close to Brockwell Park

# Helix Gardens

Ground Floor