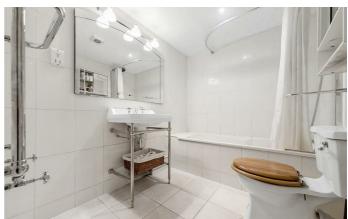

## **Property Details**

A spacious Victorian two double bedroom flat with an idyllic South facing private garden, an offstreet parking space and a fantastic open-plan living space. The property has an attractive Victorian facade and is nestled on Helix Gardens, a ten-minute stroll from central Brixton and a few minute's walk to Brockwell Park. The master bedroom is a spacious double room situated at the front of the building with a bright bay window and built-in storage. The second bedroom is also a good size and benefits from additional fitted storage and French doors that allow an abundance of light to flood into the room. The bedrooms share a neutral, modern bathroom. The flat is a fantastic mix of contemporary design and characterful features that include exposed brickwork in the reception room, high ceilings and striking original Victorian tiling in the hallway. The open-plan kitchen and living room is a real show-stopper: a stunning entertaining area, with ample room to relax and dine. The kitchen is contemporary with plenty of storage and worktop space. The living area is engulfed with light thanks to multiple skylights and French doors. With over 800 square feet of internal living space and an additional sixty foot shared garden, this is a beautiful home with an ideal layout for modern tastes