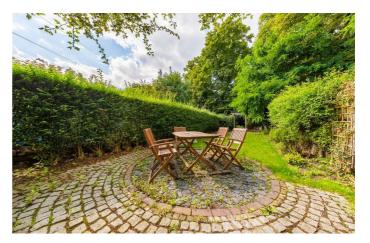

## **Property Details**

A spacious Victorian two double bedroom flat with an idyllic South facing private garden, an offstreet parking space and a fantastic open-plan living space. The property has an attractive Victorian facade and is nestled on Helix Gardens, a ten-minute stroll from central Brixton and a few minute's walk to Brockwell Park. The master bedroom is a spacious double room situated at the front of the building with a bright bay window and built-in storage. The second bedroom is also a good size and benefits from additional fitted storage and French doors that allow an abundance of light to flood into the room. The bedrooms share a neutral, modern bathroom. The flat is a fantastic mix of contemporary design and characterful features that include exposed brickwork in the reception room, high ceilings and striking original Victorian tiling in the hallway. The open-plan kitchen and living room is a real show-stopper: a stunning entertaining area, with ample room to relax and dine. The kitchen is contemporary with plenty of storage and worktop space. The living area is engulfed with light thanks to multiple skylights and French doors. With over 800 square feet of internal living space and an additional sixty foot shared garden, this is a beautiful home with an ideal layout for modern tastes

### **Features**

- Two double bedrooms
- Victorian conversion
- Characterful features
- Ample built-in storage and a cellar
- Over 800 square feet of internal living space
- Private South facing garden
- An additional 60 foot shared garden
- Off-street allocated parking space
- Highly desirable quiet residential road
- Close to Brockwell Park