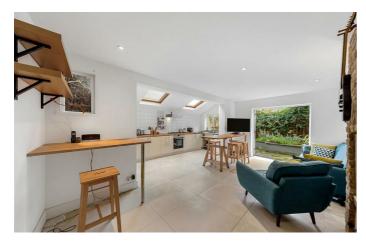

## **Property Details**

A spacious Victorian two double bedroom flat with an idyllic South facing private garden, an offstreet parking space and a fantastic open-plan living space. The property has an attractive Victorian facade and is nestled on Helix Gardens, a ten-minute stroll from central Brixton and a few minute's walk to Brockwell Park. The master bedroom is a spacious double room situated at the front of the building with a bright bay window and built-in storage. The second bedroom is also a good size and benefits from additional fitted storage and French doors that allow an abundance of light to flood into the room. The bedrooms share a neutral, modern bathroom. The flat is a fantastic mix of contemporary design and characterful features that include exposed brickwork in the reception room, high ceilings and striking original Victorian tiling in the hallway. The open-plan kitchen and living room is a real show-stopper: a stunning entertaining area, with ample room to relax and dine. The kitchen is contemporary with plenty of storage and worktop space. The living area is engulfed with light thanks to multiple skylights and French doors. With over 800 square feet of internal living space and an additional sixty foot shared garden, this is a beautiful home with an ideal layout for modern tastes