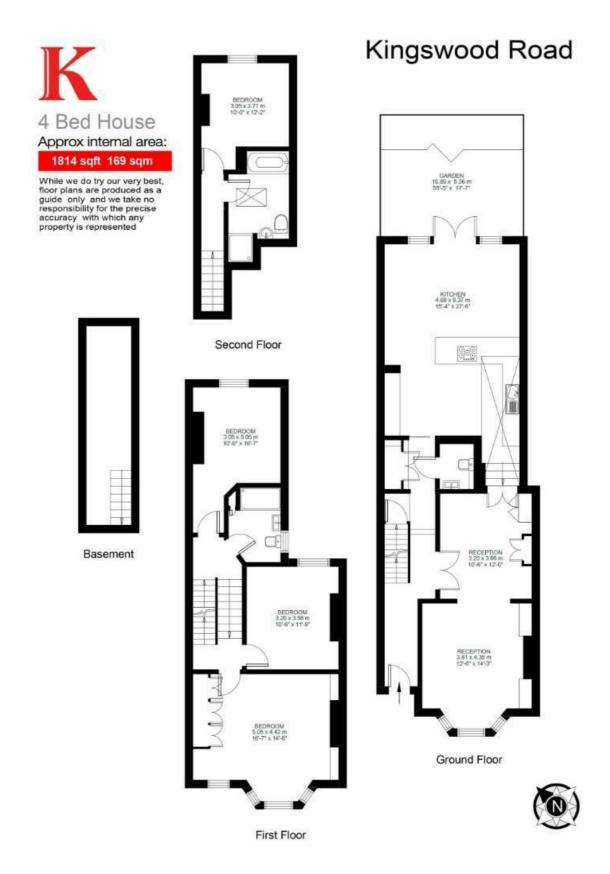

## **Property Details**

An elegant example of a four double bedroom Victorian terraced house, perfectly located in this popular residential road between Clapham and Brixton. This stylish house has been finished to a high standard, resulting in a stunning family home with a tasteful blend of contemporary design and charming period features, whilst also keeping energy efficiency in mind – the house has the fantastic benefit of multiple solar panels, solar heated water and Tesla battery storage. With over 1800 square feet of living space on offer, four double bedrooms, and a secluded garden to match, it is hard to remind yourself that you are, indeed, around a fifteen minute walk away from both the Northern and Victoria lines, with easy access into Central London and beyond. Potential purchasers will benefit from fantastic local amenities, a few examples include the green open spaces of Brockwell Park and Clapham Common, and all that Brixton Village, POP Brixton, Clapham High Street, Clapham Old Town and Abbeville Village have to offer in terms of food and festivities.

## **Features**

- Four double bedrooms
- Two bathrooms and a separate ground floor WC
- Victorian house
- Characterful features
- Substantial loft space
- Potential to extend
- Quiet residential street
- Walking distance to the Northern and Victoria tube lines
- A short stroll to Abbeville and Brixton Villages
- Freehold