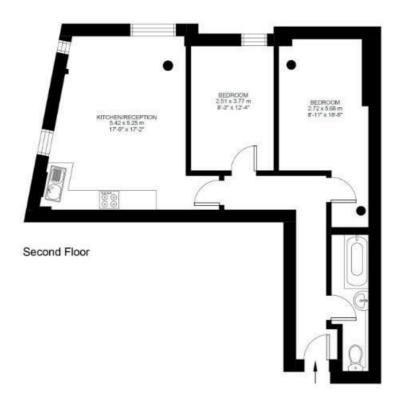

**Property Details** 

2 bedroom flat - purpose built for sale

A bright two double bedroom flat, located within a well-maintained, low rise modern development, close to amenities in both Clapham and Brixton. This perfectly positioned apartment will appeal to anyone contemplating moving to either of these sought-after neighbourhoods. This secure, second-floor apartment boasts light and airy accommodation with neutral décor and two well-proportioned double bedrooms that share a contemporary bathroom. The heart of this apartment is the open-plan reception room, which offers plenty of space in which to relax and dine, with a modern kitchen boasting all you need in terms of storage and worktop space. The property is a real blank canvas, ideal for any purchasers looking to move straight in, hassle-free and stamp their own mark over time. Crescent Lane is a similar distance to both Clapham and Brixton, so purchasers will have all that these fun and vibrant areas have to offer within an easy ten to fifteen-minute walk.

#### **Features**

- Two double bedrooms
- Secure modern development
- Bright and airy throughout
- Over 600 square feet of internal living space
- Sought-after location equidistant to Brixton and Clapham High Streets
- Walking distance to the Northern and Victoria tube lines
- Chain-free