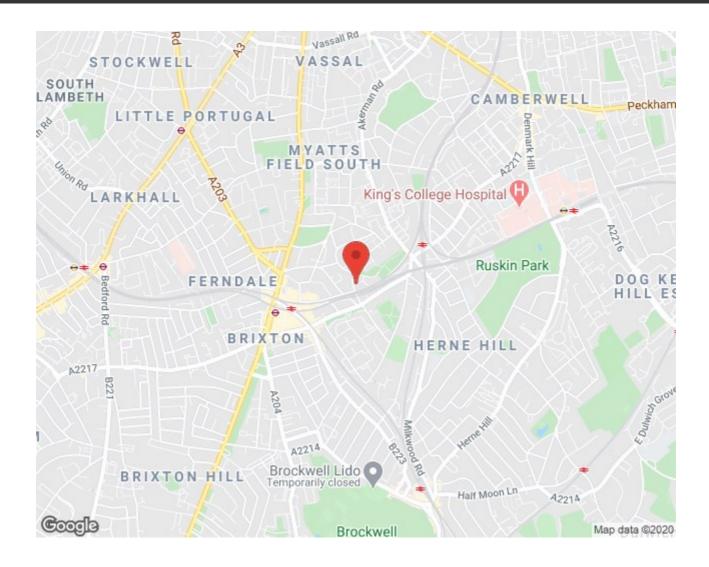

## **Property Details**

A fantastic split level, two double bedroom apartment within this historic Victorian school conversion, located in the heart of Brixton. Originally built in the 1850s, this imposing property is steeped in local history, first opened as Brixton Girls' Orphanage in the late 1800s before being acquired by the Brixton School of Building, and was finally converted into luxury apartments in 1997. This characterful development provides residents with well-maintained communal areas and beautifully manicured shared gardens with a fish pond and secure bike storage. This particular apartment also benefits from an allocated off-street gated parking space, as well as an unrivalled location: just a stone's throw from Brixton tube station (Victoria Line), as well as the restaurants, bars and cafes that make up Brixton Village and Pop Brixton. The property boasts nearly 900 square feet of internal living space and with the living space and master bedroom on separate floors, the property feels like a home.

### College Green Court, Barrington Road, Brixton, SW9

# **Barrington Road**

#### College Green Court, Barrington Road, Brixton, SW9