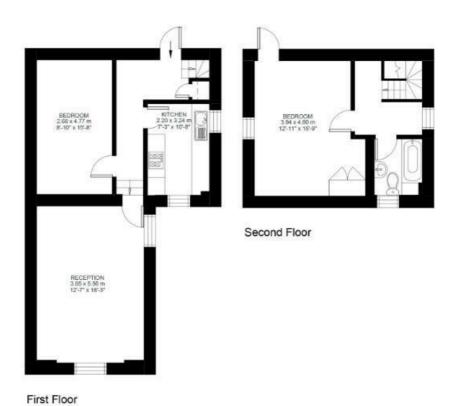

## **Property Details**

A fantastic split level, two double bedroom apartment within this historic Victorian school conversion, located in the heart of Brixton. Originally built in the 1850s, this imposing property is steeped in local history, first opened as Brixton Girls' Orphanage in the late 1800s before being acquired by the Brixton School of Building, and was finally converted into luxury apartments in 1997. This characterful development provides residents with well-maintained communal areas and beautifully manicured shared gardens with a fish pond and secure bike storage. This particular apartment also benefits from an allocated off-street gated parking space, as well as an unrivalled location: just a stone's throw from Brixton tube station (Victoria Line), as well as the restaurants, bars and cafes that make up Brixton Village and Pop Brixton. The property boasts nearly 900 square feet of internal living space and with the living space and master bedroom on separate floors, the property feels like a home.

#### **Features**

- Two double bedrooms
- Victorian gated school conversion
- Nearly 900 square feet of internal living space
- Split over two floors
- · Allocated off-street parking space and secure bike storage
- Beautifully maintained communal grounds
- Recently renovated building façade
- Five minute walk to Brixton tube station
- · Share of freehold
- · Chain-free