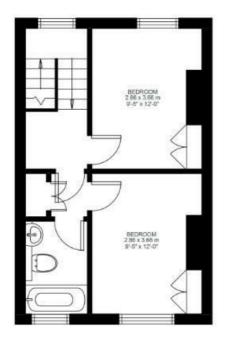

et and Brixton Station are a ten-minute stroll. The green, open spaces of Brockwell Park are also at the end of the road, along with its fantastic 1930's Lido.

## **Features**

- Three double bedrooms
- Victorian conversion
- Characterful features
- Split over various floors
- Nearly 900 square feet of internal living space
- Sought-after location in the heart of Poets Corner
- Brockwell Park is located at the end of the road
- Appealing to buyers contemplating moving to Brixton and Herne Hill
- Chain-free

#### Council tax band

EPC rating C (70)



















#### Shakespeare Road, Herne Hill, SE24



While we do try our very best, floor plans are produced as a guide only and we take no responsibility for the precise accuracy with which any property is represented



Ground Floor



Second Floor

# Shakespeare Road







#### Shakespeare Road, Herne Hill, SE24