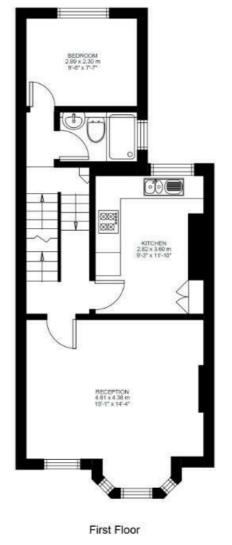

ute stroll. The green, open spaces of Brockwell Park are also at the end of the road, along with its fantastic 1930's Lido.

## **Features**

- Three double bedrooms
- Victorian conversion
- Characterful features
- Split over various floors
- Nearly 900 square feet of internal living space
- Sought-after location in the heart of Poets Corner
- Brockwell Park is located at the end of the road
- Appealing to buyers contemplating moving to Brixton and Herne Hill
- Chain-free

#### Council tax band

EPC rating C (70)



















#### Shakespeare Road, Herne Hill, SE24



While we do try our very best, floor plans are produced as a guide only and we take no responsibility for the precise accuracy with which any property is represented



Ground Floor



Second Floor

# Shakespeare Road







#### Shakespeare Road, Herne Hill, SE24