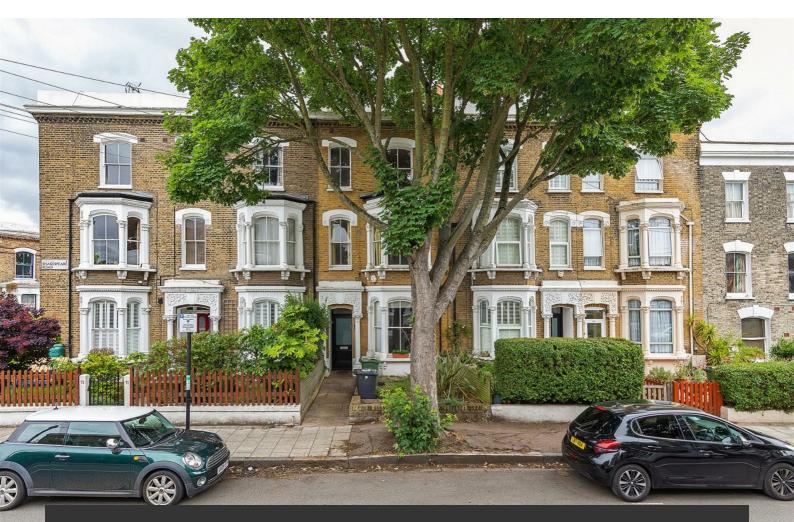

## Shakespeare Road, Herne Hill, SE24

## **Property Details**

A spacious split-level, three double bedroom, two bathroom flat, with over 900 square feet of internal living space within one of the prettiest houses in Poets' Corner. Shakespeare Road is a quaint, tree-lined Victorian road sandwiched between similar roads in this sought-after residential pocket, adjacent to Brockwell Park, and equidistant to leafy Herne Hill and vibrant Brixton. The apartment offers generous proportions and is split over various levels, amplifying the feeling of space, which creates a light and airy atmosphere throughout. Herne Hill station is a six-minute walk and Brixton tube station is a ten-minute stroll. The celebrated Herne Hill establishments are close-by and the restaurants and shops within the lauded Brixton Village, the amenities of the high street and Brixton Station are a ten-minute stroll. The green, open spaces of Brockwell Park are also at the end of the road, along with its fantastic 1930's Lido.