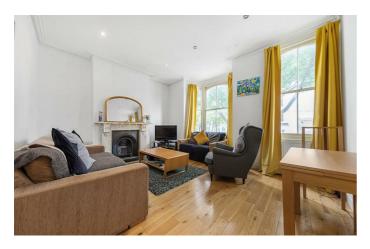

## **Property Details**

A spacious split-level, three double bedroom, two bathroom flat, with over 900 square feet of internal living space within one of the prettiest houses in Poets' Corner. Shakespeare Road is a quaint, tree-lined Victorian road sandwiched between similar roads in this sought-after residential pocket, adjacent to Brockwell Park, and equidistant to leafy Herne Hill and vibrant Brixton. The apartment offers generous proportions and is split over various levels, amplifying the feeling of space, which creates a light and airy atmosphere throughout. Herne Hill station is a six-minute walk and Brixton tube station is a ten-minute stroll. The celebrated Herne Hill establishments are close-by and the restaurants and shops within the lauded Brixton Village, the amenities of the high street and Brixton Station are a ten-minute stroll. The green, open spaces of Brockwell Park are also at the end of the road, along with its fantastic 1930's Lido.

## **Features**

- Three double bedrooms
- Victorian conversion
- Characterful features
- Split over various floors
- Nearly 900 square feet of internal living space
- Sought-after location in the heart of Poets Corner
- Brockwell Park is located at the end of the road
- Appealing to buyers contemplating moving to Brixton and Herne Hill
- Chain-free