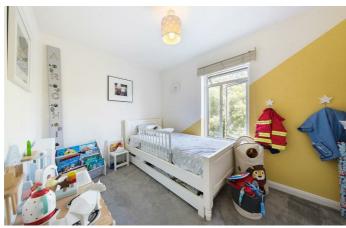

### **Property Details**

A spacious split-level, three double bedroom, two bathroom flat, with 1300 square feet of internal living space, between the amenities in Brixton and Clapham. The apartment offers generous proportions and is split over various levels, amplifying the feeling of space and creating a light and airy atmosphere throughout. The living space is fantastic: an L-shaped, open plan kitchen and reception room, with high ceilings, exposed wooden floors and lovely feature fireplaces. The recently fitted kitchen has been finished to a high standard and boasts a sociable breakfast bar, whilst there is also plenty of space for a large dining table. Large sash windows allow for an abundance of natural light, a running theme throughout the property. A comfortable double bedroom with views over the neighbouring gardens and a contemporary family bathroom complete the rooms on the first floor. Stairs lead upstairs to a further generous double bedroom and up on the top floor is the brilliantly executed loft conversion. This superb master-suite is complete with a luxurious ensuite shower room, plus a convenient dressing area/study.