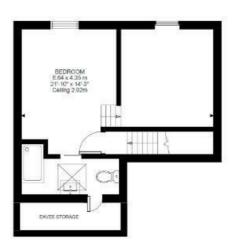

# 3 Bed Flat Approx internal area: 1300 sqft 121 sqm While we do try our very best, floor plans are produced as a guide only and we take no responsibility for the precise accuracy with which any property is represented

## Winslade Road

Third Floor

First Floor