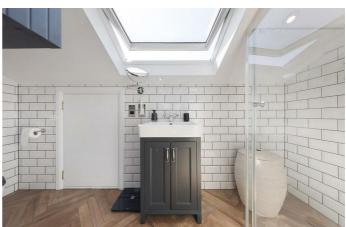

### **Property Details**

A spacious split-level, three double bedroom, two bathroom flat, with 1300 square feet of internal living space, between the amenities in Brixton and Clapham. The apartment offers generous proportions and is split over various levels, amplifying the feeling of space and creating a light and airy atmosphere throughout. The living space is fantastic: an L-shaped, open plan kitchen and reception room, with high ceilings, exposed wooden floors and lovely feature fireplaces. The recently fitted kitchen has been finished to a high standard and boasts a sociable breakfast bar, whilst there is also plenty of space for a large dining table. Large sash windows allow for an abundance of natural light, a running theme throughout the property. A comfortable double bedroom with views over the neighbouring gardens and a contemporary family bathroom complete the rooms on the first floor. Stairs lead upstairs to a further generous double bedroom and up on the top floor is the brilliantly executed loft conversion. This superb master-suite is complete with a luxurious ensuite shower room, plus a convenient dressing area/study.