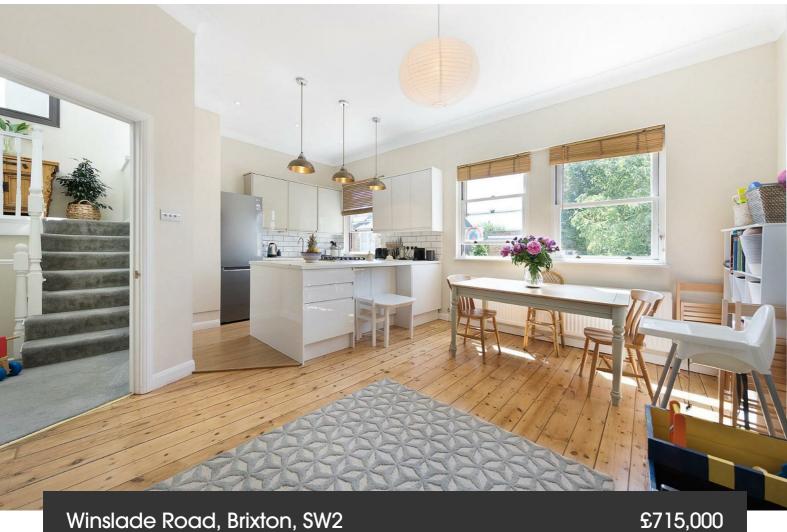

### **Property Details**

A spacious split-level, three double bedroom, two bathroom flat, with 1300 square feet of internal living space, between the amenities in Brixton and Clapham. The apartment offers generous proportions and is split over various levels, amplifying the feeling of space and creating a light and airy atmosphere throughout. The living space is fantastic: an L-shaped, open plan kitchen and reception room, with high ceilings, exposed wooden floors and lovely feature fireplaces. The recently fitted kitchen has been finished to a high standard and boasts a sociable breakfast bar, whilst there is also plenty of space for a large dining table. Large sash windows allow for an abundance of natural light, a running theme throughout the property. A comfortable double bedroom with views over the neighbouring gardens and a contemporary family bathroom complete the rooms on the first floor. Stairs lead upstairs to a further generous double bedroom and up on the top floor is the brilliantly executed loft conversion. This superb master-suite is complete with a luxurious ensuite shower room, plus a convenient dressing area/study.