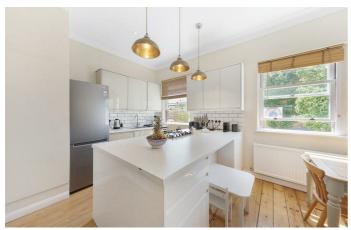

### **Property Details**

A spacious split-level, three double bedroom, two bathroom flat, with 1300 square feet of internal living space, between the amenities in Brixton and Clapham. The apartment offers generous proportions and is split over various levels, amplifying the feeling of space and creating a light and airy atmosphere throughout. The living space is fantastic: an L-shaped, open plan kitchen and reception room, with high ceilings, exposed wooden floors and lovely feature fireplaces. The recently fitted kitchen has been finished to a high standard and boasts a sociable breakfast bar, whilst there is also plenty of space for a large dining table. Large sash windows allow for an abundance of natural light, a running theme throughout the property. A comfortable double bedroom with views over the neighbouring gardens and a contemporary family bathroom complete the rooms on the first floor. Stairs lead upstairs to a further generous double bedroom and up on the top floor is the brilliantly executed loft conversion. This superb master-suite is complete with a luxurious ensuite shower room, plus a convenient dressing area/study.