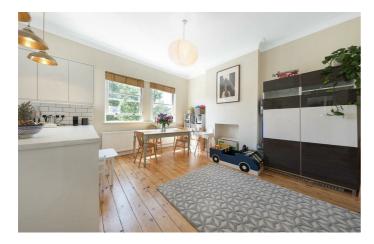

### **Property Details**

A spacious split-level, three double bedroom, two bathroom flat, with 1300 square feet of internal living space, between the amenities in Brixton and Clapham. The apartment offers generous proportions and is split over various levels, amplifying the feeling of space and creating a light and airy atmosphere throughout. The living space is fantastic: an L-shaped, open plan kitchen and reception room, with high ceilings, exposed wooden floors and lovely feature fireplaces. The recently fitted kitchen has been finished to a high standard and boasts a sociable breakfast bar, whilst there is also plenty of space for a large dining table. Large sash windows allow for an abundance of natural light, a running theme throughout the property. A comfortable double bedroom with views over the neighbouring gardens and a contemporary family bathroom complete the rooms on the first floor. Stairs lead upstairs to a further generous double bedroom and up on the top floor is the brilliantly executed loft conversion. This superb master-suite is complete with a luxurious ensuite shower room, plus a convenient dressing area/study.