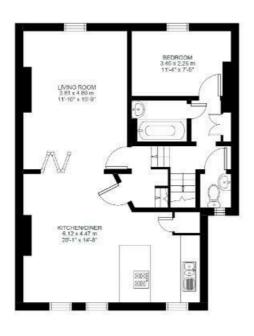

# 3 Bed Flat Approx internal area: 1300 sqft 121 sqm While we do try our very best, floor plans are produced as a guide only and we take no responsibility for the precise accuracy with which any property is represented

## Winslade Road

Third Floor

First Floor