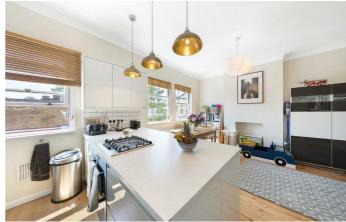

### **Property Details**

A spacious split-level, three double bedroom, two bathroom flat, with 1300 square feet of internal living space, between the amenities in Brixton and Clapham. The apartment offers generous proportions and is split over various levels, amplifying the feeling of space and creating a light and airy atmosphere throughout. The living space is fantastic: an L-shaped, open plan kitchen and reception room, with high ceilings, exposed wooden floors and lovely feature fireplaces. The recently fitted kitchen has been finished to a high standard and boasts a sociable breakfast bar, whilst there is also plenty of space for a large dining table. Large sash windows allow for an abundance of natural light, a running theme throughout the property. A comfortable double bedroom with views over the neighbouring gardens and a contemporary family bathroom complete the rooms on the first floor. Stairs lead upstairs to a further generous double bedroom and up on the top floor is the brilliantly executed loft conversion. This superb master-suite is complete with a luxurious ensuite shower room, plus a convenient dressing area/study.