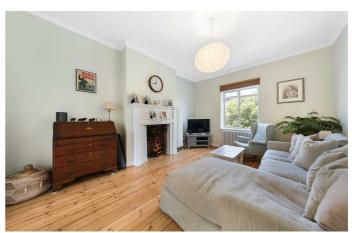

### **Property Details**

A spacious split-level, three double bedroom, two bathroom flat, with 1300 square feet of internal living space, between the amenities in Brixton and Clapham. The apartment offers generous proportions and is split over various levels, amplifying the feeling of space and creating a light and airy atmosphere throughout. The living space is fantastic: an L-shaped, open plan kitchen and reception room, with high ceilings, exposed wooden floors and lovely feature fireplaces. The recently fitted kitchen has been finished to a high standard and boasts a sociable breakfast bar, whilst there is also plenty of space for a large dining table. Large sash windows allow for an abundance of natural light, a running theme throughout the property. A comfortable double bedroom with views over the neighbouring gardens and a contemporary family bathroom complete the rooms on the first floor. Stairs lead upstairs to a further generous double bedroom and up on the top floor is the brilliantly executed loft conversion. This superb master-suite is complete with a luxurious ensuite shower room, plus a convenient dressing area/study.