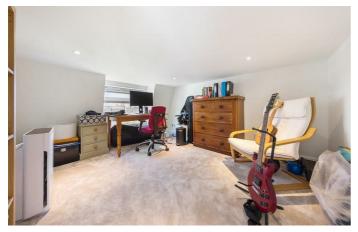

### **Property Details**

A spacious split-level, three double bedroom, two bathroom flat, with 1300 square feet of internal living space, between the amenities in Brixton and Clapham. The apartment offers generous proportions and is split over various levels, amplifying the feeling of space and creating a light and airy atmosphere throughout. The living space is fantastic: an L-shaped, open plan kitchen and reception room, with high ceilings, exposed wooden floors and lovely feature fireplaces. The recently fitted kitchen has been finished to a high standard and boasts a sociable breakfast bar, whilst there is also plenty of space for a large dining table. Large sash windows allow for an abundance of natural light, a running theme throughout the property. A comfortable double bedroom with views over the neighbouring gardens and a contemporary family bathroom complete the rooms on the first floor. Stairs lead upstairs to a further generous double bedroom and up on the top floor is the brilliantly executed loft conversion. This superb master-suite is complete with a luxurious ensuite shower room, plus a convenient dressing area/study.