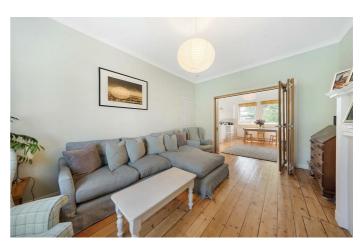

### **Property Details**

A spacious split-level, three double bedroom, two bathroom flat, with 1300 square feet of internal living space, between the amenities in Brixton and Clapham. The apartment offers generous proportions and is split over various levels, amplifying the feeling of space and creating a light and airy atmosphere throughout. The living space is fantastic: an L-shaped, open plan kitchen and reception room, with high ceilings, exposed wooden floors and lovely feature fireplaces. The recently fitted kitchen has been finished to a high standard and boasts a sociable breakfast bar, whilst there is also plenty of space for a large dining table. Large sash windows allow for an abundance of natural light, a running theme throughout the property. A comfortable double bedroom with views over the neighbouring gardens and a contemporary family bathroom complete the rooms on the first floor. Stairs lead upstairs to a further generous double bedroom and up on the top floor is the brilliantly executed loft conversion. This superb master-suite is complete with a luxurious ensuite shower room, plus a convenient dressing area/study.