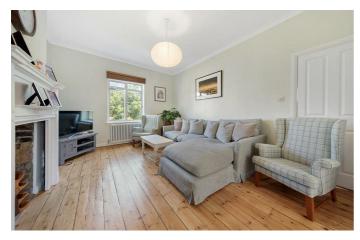

### **Property Details**

A spacious split-level, three double bedroom, two bathroom flat, with 1300 square feet of internal living space, between the amenities in Brixton and Clapham. The apartment offers generous proportions and is split over various levels, amplifying the feeling of space and creating a light and airy atmosphere throughout. The living space is fantastic: an L-shaped, open plan kitchen and reception room, with high ceilings, exposed wooden floors and lovely feature fireplaces. The recently fitted kitchen has been finished to a high standard and boasts a sociable breakfast bar, whilst there is also plenty of space for a large dining table. Large sash windows allow for an abundance of natural light, a running theme throughout the property. A comfortable double bedroom with views over the neighbouring gardens and a contemporary family bathroom complete the rooms on the first floor. Stairs lead upstairs to a further generous double bedroom and up on the top floor is the brilliantly executed loft conversion. This superb master-suite is complete with a luxurious ensuite shower room, plus a convenient dressing area/study.