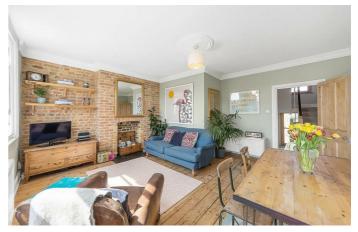

### **Property Details**

2 bedroom flat - conversion for sale

This exceptional split level conversion flat occupies the upper floors of one of the grand Victorian houses on Dulwich Road, a popular road in this sought-after residential pocket, sandwiched between Herne Hill and Brixton, opposite beautiful Brockwell Park. Characterful features are a running theme throughout this beautifully presented apartment, with high ceilings, exposed wooden flooring, and pretty sash windows. With ninety square metres of internal living space, and a staircase meandering up through a central hallway, this lovely flat feels like a home, as soon as you walk through the door, smartly presented and ready for a purchaser to move in, hasslefree. Herne Hill station is a six-minute walk and Brixton tube station is a ten-minute stroll. London Bridge is accessible in twenty-four minutes, Canary Wharf in thirty-seven minutes and Victoria within sixteen minutes, door to door. The celebrated Herne Hill establishments are close-by and the restaurants and shops within the lauded Brixton Village, the amenities of the high street and Brixton Station are a ten-minute stroll.

#### **Features**

- Two double bedrooms
- Grand semi-detached Victorian conversion

Share of Freehold

- Characterful features
- Split over two floors
- Over 950 square feet of internal living space
- Opposite Brockwell Park
- Sought-after residential street in the heart of Poets Corner
- Walking distance to Brixton and Herne Hill stations
- Share of freehold