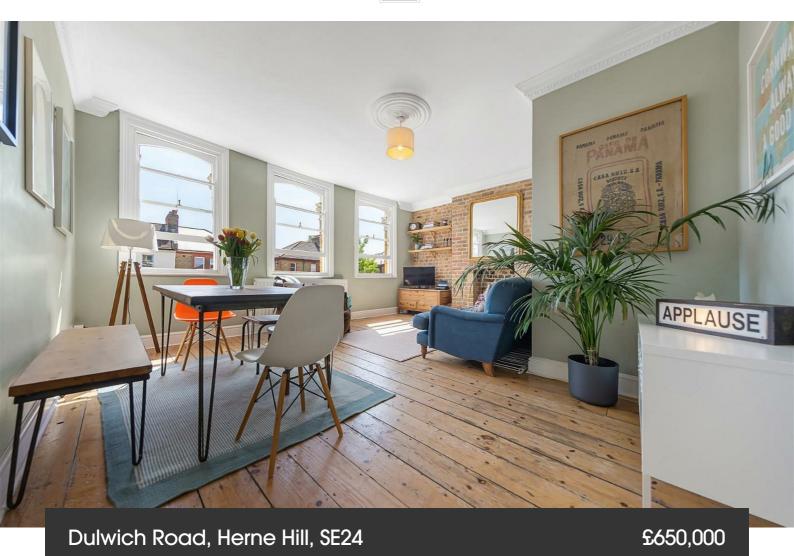

### **Property Details**

2 bedroom flat - conversion for sale

This exceptional split level conversion flat occupies the upper floors of one of the grand Victorian houses on Dulwich Road, a popular road in this sought-after residential pocket, sandwiched between Herne Hill and Brixton, opposite beautiful Brockwell Park. Characterful features are a running theme throughout this beautifully presented apartment, with high ceilings, exposed wooden flooring, and pretty sash windows. With ninety square metres of internal living space, and a staircase meandering up through a central hallway, this lovely flat feels like a home, as soon as you walk through the door, smartly presented and ready for a purchaser to move in, hasslefree. Herne Hill station is a six-minute walk and Brixton tube station is a ten-minute stroll. London Bridge is accessible in twenty-four minutes, Canary Wharf in thirty-seven minutes and Victoria within sixteen minutes, door to door. The celebrated Herne Hill establishments are close-by and the restaurants and shops within the lauded Brixton Village, the amenities of the high street and Brixton Station are a ten-minute stroll.

#### **Features**

- Two double bedrooms
- Grand semi-detached Victorian conversion

Share of Freehold

- Characterful features
- Split over two floors
- Over 950 square feet of internal living space
- Opposite Brockwell Park
- Sought-after residential street in the heart of Poets Corner
- Walking distance to Brixton and Herne Hill stations
- Share of freehold

#### Dulwich Road, Herne Hill, SE24