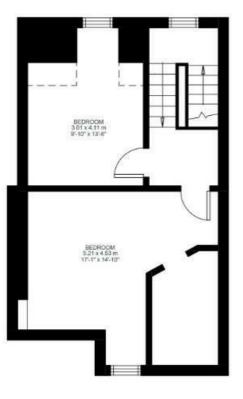

rty-seven minutes and Victoria within sixteen minutes, door to door. The celebrated Herne Hill establishments are close-by and the restaurants and shops within the lauded Brixton Village, the amenities of the high street and Brixton Station are a ten-minute stroll.

#### **Features**

- Two double bedrooms
- Grand semi-detached Victorian conversion

Share of Freehold

- Characterful features
- Split over two floors
- Over 950 square feet of internal living space
- Opposite Brockwell Park
- Sought-after residential street in the heart of Poets Corner
- Walking distance to Brixton and Herne Hill stations
- Share of freehold

# Keating Estates





















## Keating Estates



















#### Dulwich Road, Herne Hill, SE24



### **Dulwich Road**



First Floor



Second Floor



Third Floor





### Dulwich Road, Herne Hill, SE24