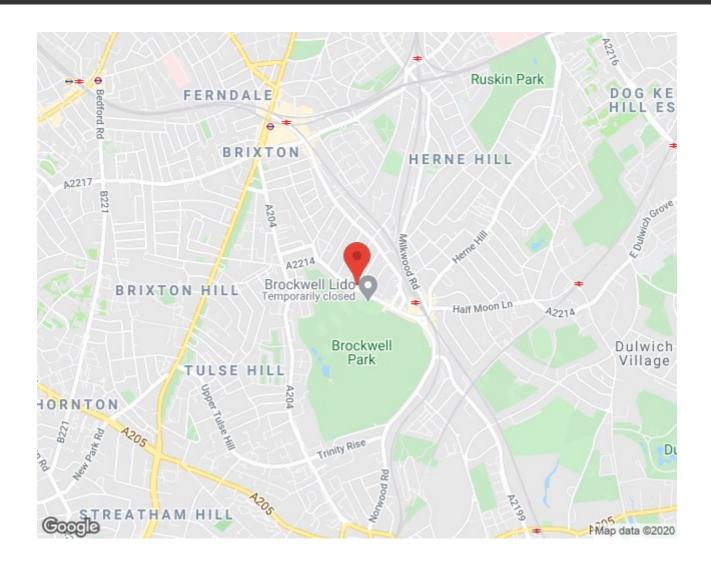

### **Property Details**

2 bedroom flat - conversion for sale

This exceptional split level conversion flat occupies the upper floors of one of the grand Victorian houses on Dulwich Road, a popular road in this sought-after residential pocket, sandwiched between Herne Hill and Brixton, opposite beautiful Brockwell Park. Characterful features are a running theme throughout this beautifully presented apartment, with high ceilings, exposed wooden flooring, and pretty sash windows. With ninety square metres of internal living space, and a staircase meandering up through a central hallway, this lovely flat feels like a home, as soon as you walk through the door, smartly presented and ready for a purchaser to move in, hasslefree. Herne Hill station is a six-minute walk and Brixton tube station is a ten-minute stroll. London Bridge is accessible in twenty-four minutes, Canary Wharf in thirty-seven minutes and Victoria within sixteen minutes, door to door. The celebrated Herne Hill establishments are close-by and the restaurants and shops within the lauded Brixton Village, the amenities of the high street and Brixton Station are a ten-minute stroll.