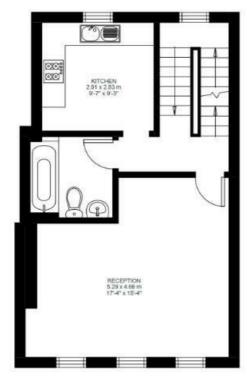

ary Wharf in thirty-seven minutes and Victoria within sixteen minutes, door to door. The celebrated Herne Hill establishments are close-by and the restaurants and shops within the lauded Brixton Village, the amenities of the high street and Brixton Station are a ten-minute stroll.

#### **Features**

- Two double bedrooms
- Grand semi-detached Victorian conversion

Share of Freehold

- Characterful features
- Split over two floors
- Over 950 square feet of internal living space
- Opposite Brockwell Park
- Sought-after residential street in the heart of Poets Corner
- Walking distance to Brixton and Herne Hill stations
- Share of freehold

# Keating Estates





















## Keating Estates



















#### Dulwich Road, Herne Hill, SE24



### **Dulwich Road**



First Floor



Second Floor



Third Floor





### Dulwich Road, Herne Hill, SE24