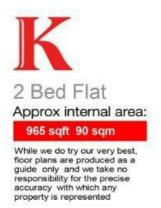

#### **Features**

- Two double bedrooms
- Grand semi-detached Victorian conversion

Share of Freehold

- Characterful features
- Split over two floors
- Over 950 square feet of internal living space
- Opposite Brockwell Park
- Sought-after residential street in the heart of Poets Corner
- Walking distance to Brixton and Herne Hill stations
- Share of freehold