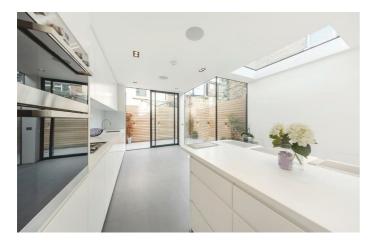

#### **Property Details**

We are delighted to offer to market this beautiful, architecturally designed, Victorian three double bedroom family residence with two bathrooms, a study, a utility room and a large walk-in dressing room. Renovated and restored throughout this lovely home has an abundance of selling points, including new electrics wired to facilitate multiple room entertainment technology, LED down-lighting, major remodelling throughout to offer excellent modern living spaces especially in the stunning, bright kitchen diner to the rear - all newly refurbished with large paned acoustic windows - with underfloor heating in the kitchen, bathrooms and throughout the lower ground floor. The kitchen diner has sliding doors through to a delightful timber walled private garden. The property has been refurbished with care, to a high specification and the living space flows seamlessly from the front of the building through to the garden at the rear. Morval Road is located a seven-minute walk to Brixton centre, a two-minute walk from Brockwell Park and the amenities in leafy Herne Hill are a ten-minute stroll in the opposite direction.