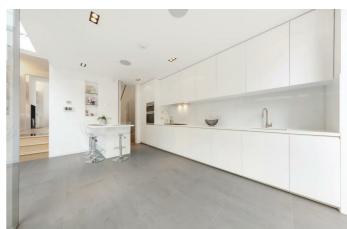

#### **Property Details**

We are delighted to offer to market this beautiful, architecturally designed, Victorian three double bedroom family residence with two bathrooms, a study, a utility room and a large walk-in dressing room. Renovated and restored throughout this lovely home has an abundance of selling points, including new electrics wired to facilitate multiple room entertainment technology, LED down-lighting, major remodelling throughout to offer excellent modern living spaces especially in the stunning, bright kitchen diner to the rear - all newly refurbished with large paned acoustic windows - with underfloor heating in the kitchen, bathrooms and throughout the lower ground floor. The kitchen diner has sliding doors through to a delightful timber walled private garden. The property has been refurbished with care, to a high specification and the living space flows seamlessly from the front of the building through to the garden at the rear. Morval Road is located a seven-minute walk to Brixton centre, a two-minute walk from Brockwell Park and the amenities in leafy Herne Hill are a ten-minute stroll in the opposite direction.