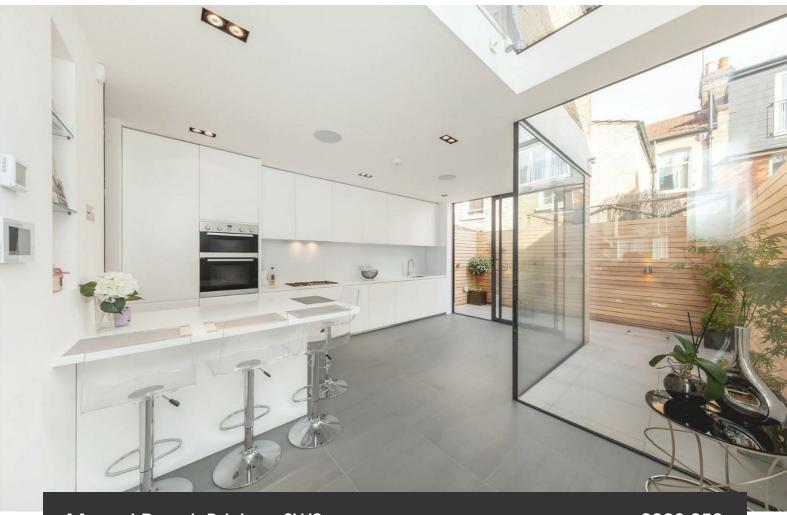

Morval Road, Brixton, SW2

3 bedroom house for sale

**£999,950** Freehold

#### **Property Details**

We are delighted to offer to market this beautiful, architecturally designed, Victorian three double bedroom family residence with two bathrooms, a study, a utility room and a large walk-in dressing room. Renovated and restored throughout this lovely home has an abundance of selling points, including new electrics wired to facilitate multiple room entertainment technology, LED down-lighting, major remodelling throughout to offer excellent modern living spaces especially in the stunning, bright kitchen diner to the rear - all newly refurbished with large paned acoustic windows - with underfloor heating in the kitchen, bathrooms and throughout the lower ground floor. The kitchen diner has sliding doors through to a delightful timber walled private garden. The property has been refurbished with care, to a high specification and the living space flows seamlessly from the front of the building through to the garden at the rear. Morval Road is located a seven-minute walk to Brixton centre, a two-minute walk from Brockwell Park and the amenities in leafy Herne Hill are a ten-minute stroll in the opposite direction.