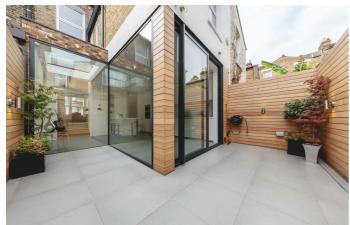

#### **Property Details**

We are delighted to offer to market this beautiful, architecturally designed, Victorian three double bedroom family residence with two bathrooms, a study, a utility room and a large walk-in dressing room. Renovated and restored throughout this lovely home has an abundance of selling points, including new electrics wired to facilitate multiple room entertainment technology, LED down-lighting, major remodelling throughout to offer excellent modern living spaces especially in the stunning, bright kitchen diner to the rear - all newly refurbished with large paned acoustic windows - with underfloor heating in the kitchen, bathrooms and throughout the lower ground floor. The kitchen diner has sliding doors through to a delightful timber walled private garden. The property has been refurbished with care, to a high specification and the living space flows seamlessly from the front of the building through to the garden at the rear. Morval Road is located a seven-minute walk to Brixton centre, a two-minute walk from Brockwell Park and the amenities in leafy Herne Hill are a ten-minute stroll in the opposite direction.