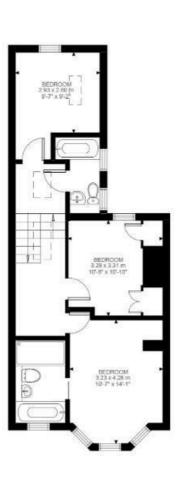

### Morval Road

2.29 x 2.37 m 2.29 x 2.37 m 7.6° x 6.9° UTLITY ROOM 12.67 x 1.06 m 8° .9° x 5°.5° DRESSING ROOM 191 x 3.31 m 6°.3° x 10°.0°

Lower Ground Floor

Ground Floor

First Floor