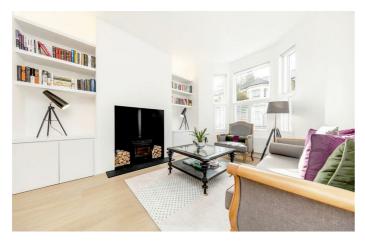

#### **Property Details**

We are delighted to offer to market this beautiful, architecturally designed, Victorian three double bedroom family residence with two bathrooms, a study, a utility room and a large walk-in dressing room. Renovated and restored throughout this lovely home has an abundance of selling points, including new electrics wired to facilitate multiple room entertainment technology, LED down-lighting, major remodelling throughout to offer excellent modern living spaces especially in the stunning, bright kitchen diner to the rear - all newly refurbished with large paned acoustic windows - with underfloor heating in the kitchen, bathrooms and throughout the lower ground floor. The kitchen diner has sliding doors through to a delightful timber walled private garden. The property has been refurbished with care, to a high specification and the living space flows seamlessly from the front of the building through to the garden at the rear. Morval Road is located a seven-minute walk to Brixton centre, a two-minute walk from Brockwell Park and the amenities in leafy Herne Hill are a ten-minute stroll in the opposite direction.