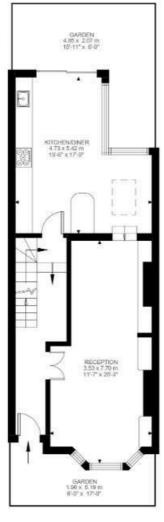

### Morval Road

2.29 x 2.37 m 2.29 x 2.37 m 7.6° x 6.9° UTLITY ROOM 12.67 x 1.06 m 8° .9° x 5°.5° DRESSING ROOM 191 x 3.31 m 6°.3° x 10°.0°

Lower Ground Floor

Ground Floor

First Floor