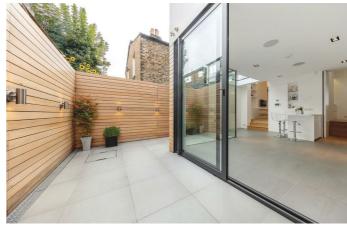

#### **Property Details**

We are delighted to offer to market this beautiful, architecturally designed, Victorian three double bedroom family residence with two bathrooms, a study, a utility room and a large walk-in dressing room. Renovated and restored throughout this lovely home has an abundance of selling points, including new electrics wired to facilitate multiple room entertainment technology, LED down-lighting, major remodelling throughout to offer excellent modern living spaces especially in the stunning, bright kitchen diner to the rear - all newly refurbished with large paned acoustic windows - with underfloor heating in the kitchen, bathrooms and throughout the lower ground floor. The kitchen diner has sliding doors through to a delightful timber walled private garden. The property has been refurbished with care, to a high specification and the living space flows seamlessly from the front of the building through to the garden at the rear. Morval Road is located a seven-minute walk to Brixton centre, a two-minute walk from Brockwell Park and the amenities in leafy Herne Hill are a ten-minute stroll in the opposite direction.