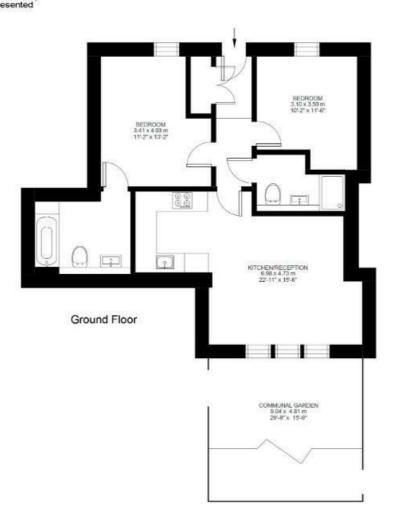

# 2 Bed Flat Approx internal area: 722 sqft 67 sqm While we do try our very best, floor plans are produced as a guide only and we take no responsibility for the precise accuracy with which any property is represented